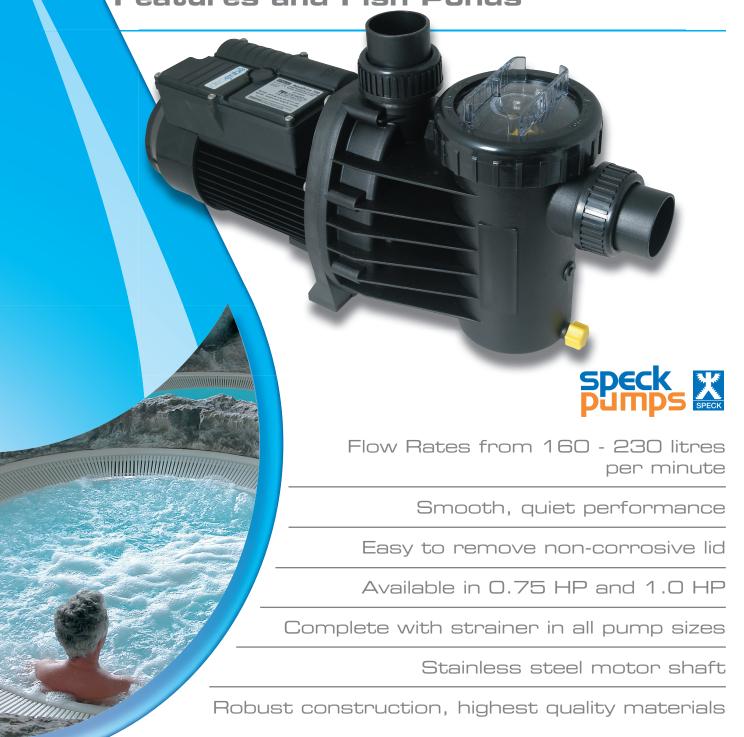

### The **SPECK** Badu Magic Series features:

- a high resistance to corrosionand salt water
- maximum effectiveness at low power input
- the ultimate in reliability
- stability at high temperatures up to 60°C
- Total separation between motor/pump shaft and pool or spa water for absolute safety.
- indestructable mechanical seal
- fan cooled suitable for high ambient temperatures
- · closed impeller
- easy to remove motor
- easy to remove clear strainer lid
- · every pump factory wet tested for quality control
- Simple 40mm inlet and 40mm outlet unions
- · Optional hose adaptor to suit hose with diameter of 32/38mm
- five year warranty