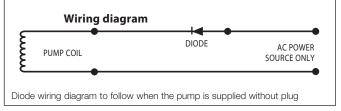

## ELECTRICAL CHARACTERISTICS

|           | "IF" Coil                  | "IL" Coil                   |
|-----------|----------------------------|-----------------------------|
| Voltage   | 120 V                      | 230 V                       |
| Frequency | 60 Hz                      | 50 Hz                       |
| Power     | 70 W                       | 70 W                        |
| Current   | 0.98 A                     | 0.65 A                      |
| Approval  | (" <b>2</b> ) File E164244 | ( <b>.94</b> ) File E164244 |