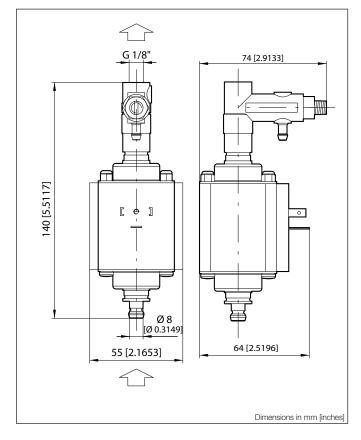

## ELECTRICAL CHARACTERISTICS

|           | "IF" Coil                  | "IL" Coil                   |
|-----------|----------------------------|-----------------------------|
| Voltage   | 120 V                      | 230 V                       |
| Frequency | 60 Hz                      | 50 Hz                       |
| Power     | 70 W                       | 70 W                        |
| Current   | 0.98 A                     | 0.65 A                      |
| Approval  | (" <b>2</b> ) File E164244 | ( <b>.94</b> ) File E164244 |

## HYDRAULIC CHARACTERISTICS

- Self-priming
- Max viscosity: 400 Cst
- pH range: 6-8
- Max liquid temperature: 40 °C (104 F)
- No dry running allowed

www.fluidotech.com