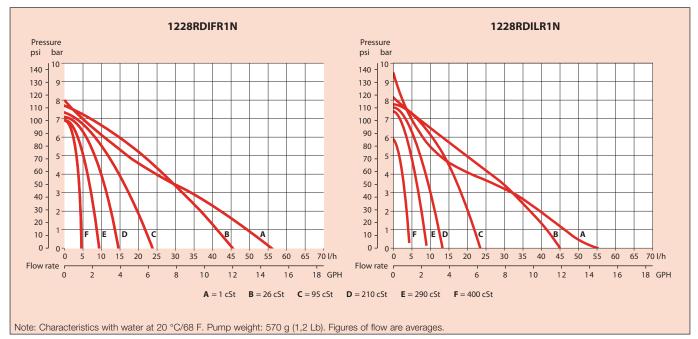

### Performance curves of solenoid pumps with different viscosity fluids

Fluid-o-Tech reserves the right to alter the specifications indicated in this catalogue at any time and without prior notice.

www.fluidotech.com