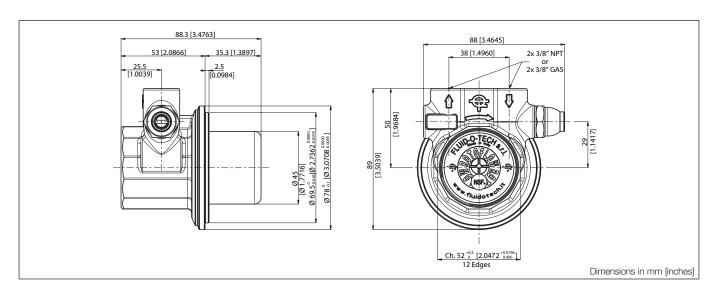

## **MAIN APPLICATIONS**

- Cooling systems
- Booster systems
- Water treatment
- Solar systems

| TECHNICAL INFORMATION |                 |                     |                 |  |  |  |  |
|-----------------------|-----------------|---------------------|-----------------|--|--|--|--|
| Pump housing material | Stainless steel | Max static pressure | 20 bar/290 psi  |  |  |  |  |
| Pumping chamber       | Carbon graphite | Pump weight         | 1.0 kg (2.2 lb) |  |  |  |  |
| Ports                 | 3/8" GAS or NPT | Speed limit         | 1725 rpm        |  |  |  |  |