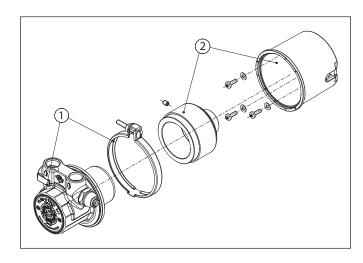

| POS | DESCRIPTION                              | CODE    |
|-----|------------------------------------------|---------|
| 1   | TM series pump                           |         |
|     | High torque mounting assembly (M56-B14)  | TMBS56C |
| 2   | High torque mounting assembly (M63-B14)  | TMBS63C |
|     | High torque mounting assembly (NEMA 56C) | TMBS5BC |