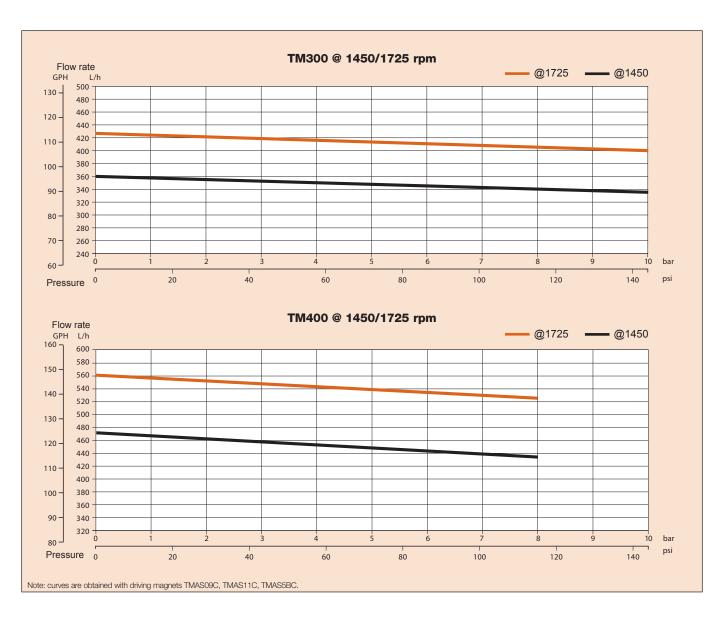

Note: The "C" series driving magnets provide a slot in the internal bore to accept the driving key of motors M56 and M63 frame.

Fluid-o-Tech reserves the right to alter the specifications indicated in this catalogue at any time and without prior notice.