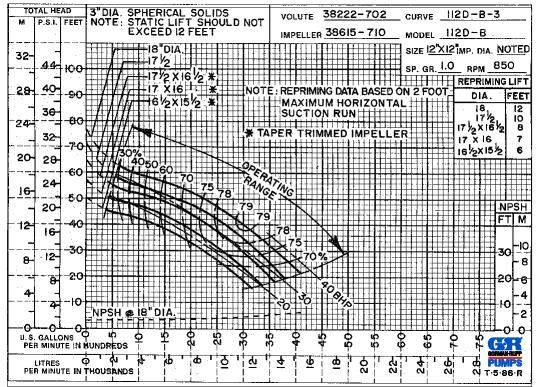

## Specification Data

SECTION 50, PAGE 2550

APPROXIMATE DIMENSIONS and WEIGHTS

NET WEIGHT: 2018 LBS. (915 KG.)

SHIPPING WEIGHT: 2467 LBS. (1119 KG.)

EXPORT CRATE SIZE: 98 CU. FT. (2,8 CU. M.)

MULTI-SPEED CURVE PERFORMANCE BASED ON WATER