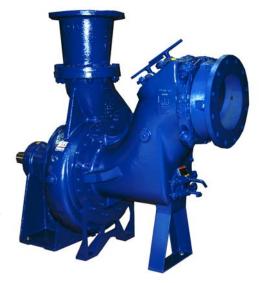

# **Self Priming Centrifugal Pump**

Model 112D60-B

Size 12" x 12"

#### **PUMP SPECIFICATIONS**

Size: 12" x 12" (305 mm x 305 mm) Flanged.

Casing: Gray Iron 30.

Maximum Operating Pressure 94 psi (648 kPa).\*

Semi-Open Type, Two Vane Impeller: Ductile Iron 80-60-03.

Handles 3" (76,2 mm) Diameter Spherical Solids.