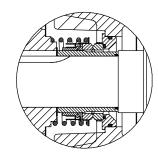

#### **SEAL DETAIL**

Type 2, Mechanical, Oil-Lubricated, Double, Floating, Self-Aligning. Silicon Carbide Rotating and Stationary Faces. Stainless Steel 316 Stationary Seat. Fluorocarbon Elastomers (DuPont Viton® or Equivalent). Stainless Steel 18-8 Cage and Spring. Maximum Temperature Pumped is 160°F (71°C).\*