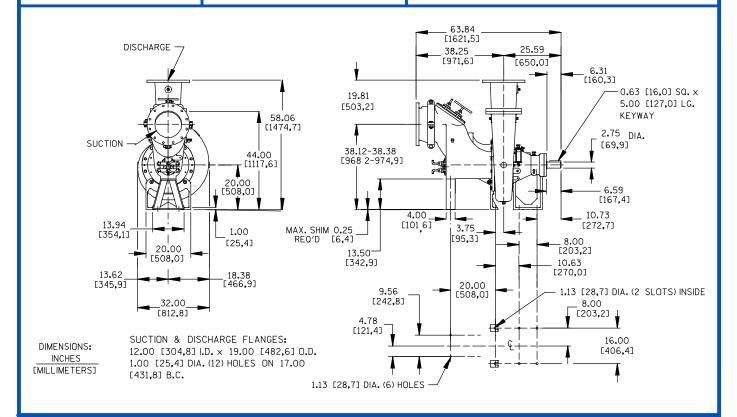

## Specification Data

SECTION 50, PAGE 2550

APPROXIMATE DIMENSIONS and WEIGHTS

NET WEIGHT: 2018 LBS. (915 KG.)

SHIPPING WEIGHT: 2467 LBS. (1119 KG.)

EXPORT CRATE SIZE: 98 CU. FT. (2,8 CU. M.)

MULTI-SPEED CURVE PERFORMANCE BASED ON WATER