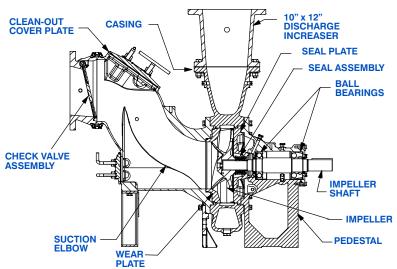

#### **PUMP SPECIFICATIONS**

Size: 12" x 12" (305 mm x 305 mm) Flanged.

Casing: Gray Iron 30.

Maximum Operating Pressure 94 psi (648 kPa).\*

Semi-Open Type, Two Vane Impeller: Ductile Iron 80-60-03.

Handles 3" (76,2 mm) Diameter Spherical Solids.

Impeller Shaft: Alloy Steel 4150.
Replaceable Wear Plate: Ductile Iron 80-60-03.

Removable Clean-Out Cover Plate: Gray Iron 30; 16 lbs. (7,3 kg).

Suction Elbow: Gray Iron 30. Pedestal: Gray Iron 30. Seal Plate: Gray Iron 30.

Shaft Sleeve: Stainless Steel 304.

Flap Valve: Buna-N W/Steel Reinforcement. Radial Bearing: Open Single Row Ball. Thrust Bearing: Open Double Row Ball.

Bearing and Seal Cavity Lubrication: SAE 30 Non-Detergent Oil.

Gaskets: Vegetable Fiber and Cork W/Buna-N Binder.

O-Rings: Buna-N.

Hardware: Standard Plated Steel. **Brass Pressure Relief Valve.** 

Bearing Cavity Oil Level Sight Gauge and Seal Bottle Oiler.

Strainer.

Standard Equipment: Victaulic® Suction Clamb. 10" x 12" (254 mm x 305 mm) Discharge Increaser.

Optional Equipment: G-R Hard Iron Impeller, Seal and Wear Plate. High Pump Temperature Shutdown Kit. 120V/240V Casing Heater. Sewage Relief Valve. Permalon Seal.

#### **SEAL DETAIL**

Type 2, Mechanical, Oil-Lubricated, Double, Floating, Self-Aligning. Silicon Carbide Rotating and Stationary Faces. Stainless Steel 316 Stationary Seat. Fluorocarbon Elastomers (DuPont Viton® or Equivalent). Stainless Steel 18-8 Cage and Spring. Maximum Temperature Pumped is 160°F (71°C).\*