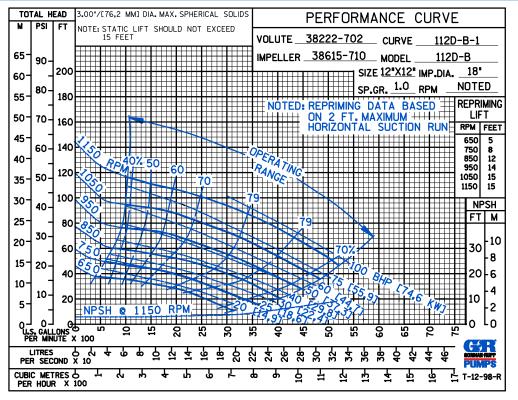

## Specification Data

SECTION 50, PAGE 2550

APPROXIMATE DIMENSIONS and WEIGHTS

NET WEIGHT: 2018 LBS. (915 KG.)

SHIPPING WEIGHT: 2467 LBS. (1119 KG.)

EXPORT CRATE SIZE: 98 CU. FT. (2,8 CU. M.)

MULTI-SPEED CURVE PERFORMANCE BASED ON WATER

60 HERTZ
PERFORMANCE
BASED ON
WATER
TRIMMED
IMPELLER