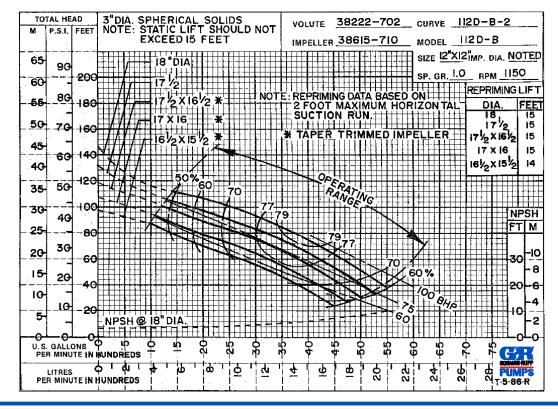

## Specification Data

SECTION 50, PAGE 2550

APPROXIMATE DIMENSIONS and WEIGHTS

NET WEIGHT: 2018 LBS. (915 KG.)

SHIPPING WEIGHT: 2467 LBS. (1119 KG.)

EXPORT CRATE SIZE: 98 CU. FT. (2,8 CU. M.)

MULTI-SPEED CURVE PERFORMANCE BASED ON WATER