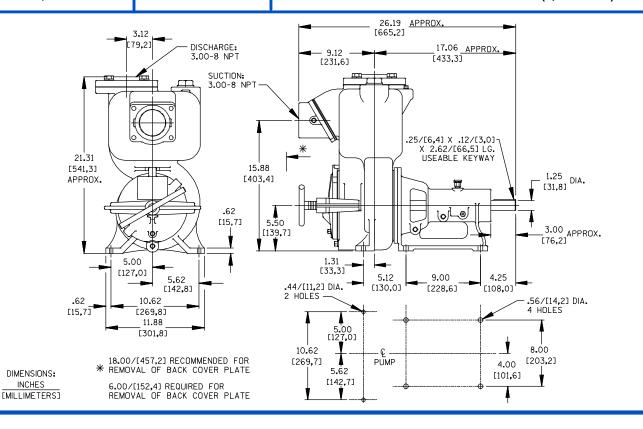

# **PUMP SPECIFICATIONS**

Size: 3" x 3" (76 mm x 76 mm) NPT - Female.

Casing: Stainless Steel CD4MCu.

Maximum Operating Pressure 62 psi (427 kPa).\*

Semi-Open Type, Two Vane Impeller: Stainless Steel CD4MCu.

Handles 1 1/2" (38,1 mm) Diameter Spherical Solids.

Impeller Shaft: Stainless Steel 17-4PH. Shaft Sleeve: Stainless Steel 17-4PH.

Replaceable Wear Plate: Stainless Steel CD4MCu. Removable Cover Plate: Stainless Steel CD4MCu.

Weight 18 lbs. (8 kg). **Pedestal:** Gray Iron 30.

Seal Plate: Stainless Steel CD4MCu.

Flap Valve: Fluorocarbon (DuPont Viton® or Equivalent),

Stainless Steel 316 and Alloy 20.

Radial and Thrust Bearings: Open Single Row Ball.
Bearing Lubrication: SAE 30 Non-Detergent Oil.

Flange: Stainless Steel 316.

Gaskets: Fluorocarbon (DuPont Viton® or Equivalent).

Internal Wetted Hardware: Stainless Steel 316.

External Hardware: Stainless Steel 316 and Standard Plated

Steel.

Optional Equipment: Casing Heater 120 / 240 Volt.

# **Specification Data**

**SECTION 55, PAGE 410** 

APPROXIMATE DIMENSIONS and WEIGHTS NET WEIGHT: SHIPPING WEIGHT: EXPORT CRATE SIZE: 194 LBS. (88 KG.) 204 LBS. (93 KG.) 8.0 CU. FT. (0,23 CU. M.)