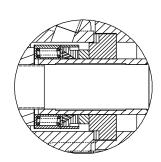

#### **SEAL DETAIL**

Type 9, Mechanical, Self-Lubricated. Silicon Carbide Rotating and Stationary Faces. PTFE Elastomers. Stainless Steel Alloy 20 Cage and Spring. Maximum Temperature of Liquid Pumped, 160°F (71°C).\*