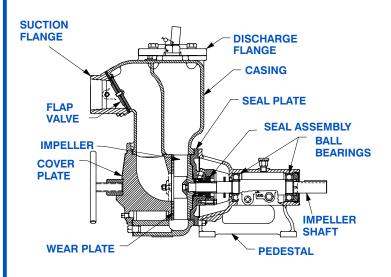

# **PUMP SPECIFICATIONS**

Size: 3" x 3" (76 mm x 76 mm) NPT - Female.

Casing: Stainless Steel CD4MCu.

Maximum Operating Pressure 62 psi (427 kPa).\*

Semi-Open Type, Two Vane Impeller: Stainless Steel CD4MCu.

Handles 1 1/2" (38,1 mm) Diameter Spherical Solids.

Impeller Shaft: Stainless Steel 17-4PH. Shaft Sleeve: Stainless Steel 17-4PH.

Replaceable Wear Plate: Stainless Steel CD4MCu. Removable Cover Plate: Stainless Steel CD4MCu.

Weight 18 lbs. (8 kg). **Pedestal:** Gray Iron 30.

Seal Plate: Stainless Steel CD4MCu.

Flap Valve: Fluorocarbon (DuPont Viton® or Equivalent),

Stainless Steel 316 and Alloy 20.

Radial and Thrust Bearings: Open Single Row Ball.
Bearing Lubrication: SAE 30 Non-Detergent Oil.

Flange: Stainless Steel 316.

Gaskets: Fluorocarbon (DuPont Viton® or Equivalent).

Internal Wetted Hardware: Stainless Steel 316.

External Hardware: Stainless Steel 316 and Standard Plated

Steel.

Optional Equipment: Casing Heater 120 / 240 Volt.