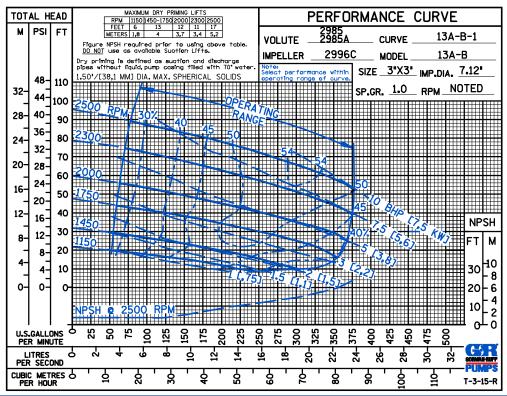

e: Stainless Steel 316.

External Hardware: Stainless Steel 316 and Standard Plated

Steel.

Optional Equipment: Casing Heater 120 / 240 Volt.

High Temp Shut Down Kit.

\*Consult Factory for Applications Exceeding Maximum Pressure and/or Temperature Indicated.





#### **SEAL DETAIL**

Type 9, Mechanical, Self-Lubricated. Silicon Carbide Rotating and Stationary Faces. PTFE Elastomers. Stainless Steel Alloy 20 Cage and Spring. Maximum Temperature of Liquid Pumped, 160°F (71°C).\*



# **GORMAN-RUPP PUMPS**

www.grpumps.com

Specifications Subject to Change Without Notice

Printed in U.S.A.

# **Specification Data**

**SECTION 55, PAGE 410** 

APPROXIMATE DIMENSIONS and WEIGHTS NET WEIGHT: SHIPPING WEIGHT: EXPORT CRATE SIZE: 194 LBS. (88 KG.) 204 LBS. (93 KG.) 8.0 CU. FT. (0,23 CU. M.)







# **GORMAN-RUPP PUMPS**

www.grpumps.com

Specifications Subject to Change Without Notice

Printed in U.S.A