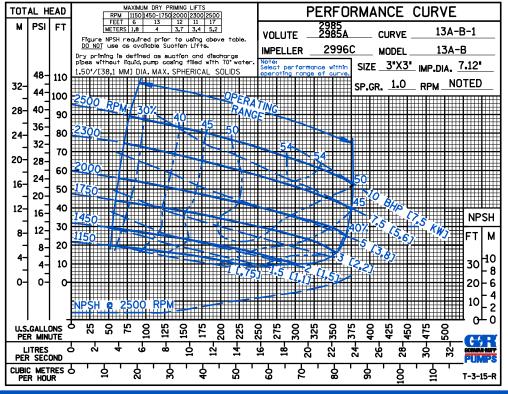

#### **PUMP SPECIFICATIONS**

Size: 3" x 3" (76 mm x 76 mm) NPT - Female.

Casing: Stainless Steel 316.

Maximum Operating Pressure 62 psi (427 kPa).\*

Semi-Open Type, Two Vane Impeller: Stainless Steel 316.