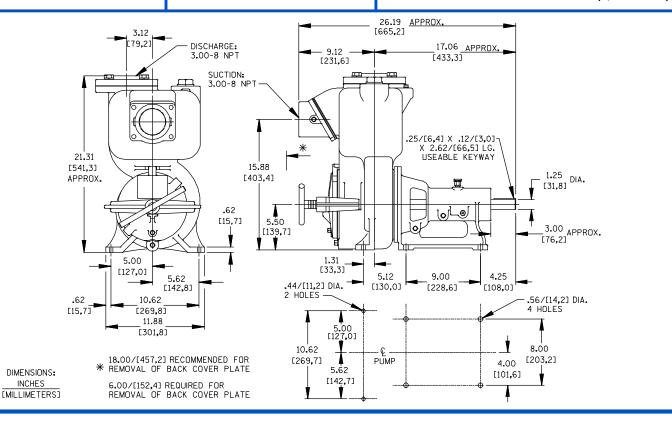

## APPROXIMATE DIMENSIONS and WEIGHTS

NET WEIGHT: 197 LBS. (89 KG.)
SHIPPING WEIGHT: 204 LBS. (93 KG.)
EXPORT CRATE SIZE: 8.0 CU. FT. (0,23 CU. M.)