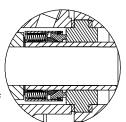

#### 13A22-B SEAL DETAIL

Mechanical, Oil-Lubricated, Double Floating, Self-Aligning. Tungsten Carbide Rotating and Titanium Stationary Faces. Stainless Steel 316 Stationary Seat. Fluorocarbon (DuPont Viton<sup>®</sup> Elastomers Equivalent). Stainless Steel 18-8 Maximum Cage and Spring. Temperature of Liquid Pumped, 160°F (71°C).\*