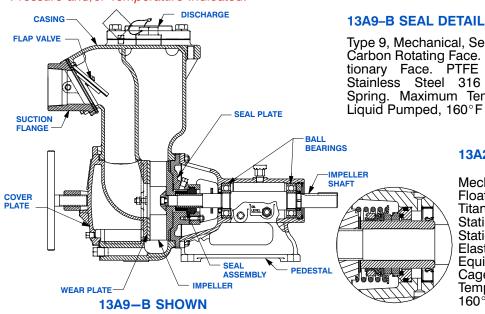

#### **PUMP SPECIFICATIONS**

Size: 3" x 3" (76 mm x 76 mm) NPT - Female.

Casing: Stainless Steel 316.

Maximum Operating Pressure 62 psi (427 kPa).\*

Semi-Open Type, Two Vane Impeller: Stainless Steel 316.

Handles 1 1/2" (38,1 mm) Diameter Spherical Solids.

Impeller Shaft: Stainless Steel 17-4 PH.

Replaceable Wear Plate: Stainless Steel 316.

Removable Cover Plate: Stainless Steel 316; 16 lbs. (7 kg).

Pedestal: Gray Iron 30.

Seal Plate: Stainless Steel 316.

Flap Valve: Fluorocarbon (DuPont Viton® or Equivalent).

Stainless Steel 316 and Alloy 20. Shaft Sleeve: Stainless Steel 17-4 PH.

Radial and Thrust Bearings: Open Single Row Ball. Bearing Lubrication: SAE 30 Non-Detergent Oil.

Flanges: Stainless Steel 316.

Gaskets: Fluorocarbon (DuPont Viton® or Equivalent).

Internal Wetted Hardware: Stainless Steel 316.

External Hardware: Stainless Steel 316 and Standard Plated

Steel.

Optional Equipment: Casing Heater 120 / 240 Volt. High Temp Shut Down Kit.

#### \*Consult Factory for Applications Exceeding Maximum Pressure and/or Temperature Indicated.

Type 9, Mechanical, Self-Lubricated. Carbon Rotating Face. Ceramic Stationary Face. PTFE Elastomers. Stainless Steel 316 Cage and Spring. Maximum Temperature of Liquid Pumped, 160°F (71°C).\*