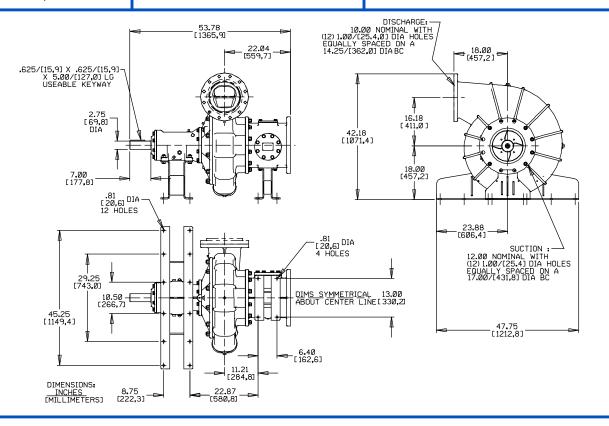

#### **Specification Data**

**SECTION 65, PAGE 500** 

APPROXIMATE DIMENSIONS and WEIGHTS

NET WEIGHT: SHIPPING WEIGHT: EXPORT CRATE: 1444 LBS. (654,9 KG.) 1744 LBS. (791,1 KG.) 89.6 CU. FT. (2,5 CU. M.)

MULTI-SPEED CURVE PERFORMANCE BASED ON WATER