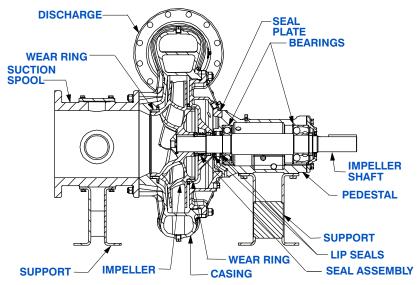

#### **PUMP SPECIFICATIONS**

Size: 12" x 10" 305 mm x 254 mm) Flanged.

Casing: Ductile Iron 65-45-12.

Maximum Casing Pressure 351 psi (2420 kPa).\*

Maximum Operating Pressure 250 psi (1723 kPa) at Temperatures up to 100°F (37°C) Based on System Component Limitations.\*

Enclosed Type, Four Vane Impeller: Ductile Iron 80-55-06.

Handles 2" (50,8 mm) Diameter Spherical Solids.

Suction Spool: Gray Iron 30. Impeller Shaft: Alloy Steel 4150.

Replaceable Wear Rings: Ductile Iron 65-45-12.

Pedestal: Gray Iron 30.

Seal Plate: Ductile Iron 65-45-12. Shaft Sleeve: Stainless Steel 303/304. Radial Bearing: Open Single Row Ball. Thrust Bearing: Open Double Row Ball.

Bearing and Seal Cavity Lubrication: SAE 30 Non-Detergent Oil.

Gaskets: Vegetable Fiber, Red Rubber and Buna-N.

O-Rings: Buna-N.

Hardware: Standard Plated Steel.

Bearing and Seal Cavity Oil Level Sight Gauges.

\*Consult Factory for Applications Exceeding Maximum Pressure and/or Temperature Indicated.

#### **SEAL DETAIL**

Mechanical. Oil-Lubricated. Silicon Carbide Rotating Face and Stationary Seat. Fluorocarbon Elastomers (DuPont Viton® or Equivalent). Stainless Steel 316 Cage and Stainless Steel 18-8 Spring. SEAL ASSEMBLY Maximum Temperature of Liquid Pumped 160°F (71°C).\*