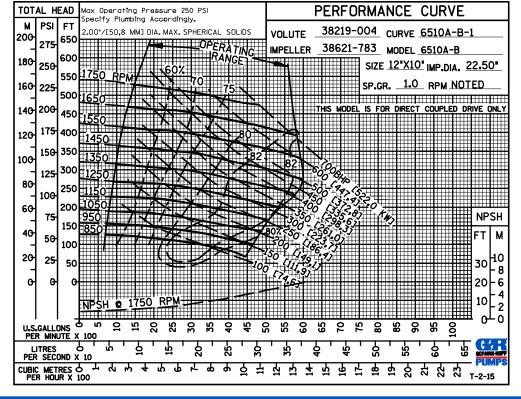

#### **Specification Data**

**SECTION 65, PAGE 500** 

APPROXIMATE DIMENSIONS and WEIGHTS

NET WEIGHT: SHIPPING WEIGHT: EXPORT CRATE: 1444 LBS. (654,9 KG.) 1744 LBS. (791,1 KG.) 89.6 CU. FT. (2,5 CU. M.)

MULTI-SPEED CURVE PERFORMANCE BASED ON WATER