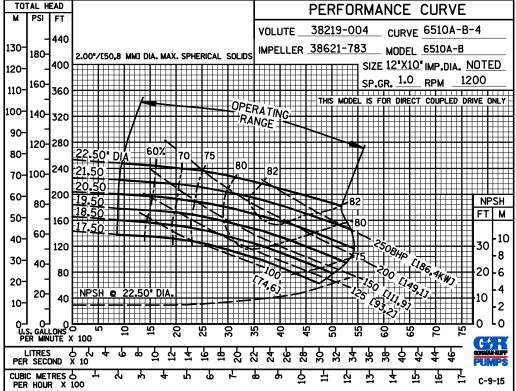

#### **Specification Data**

**SECTION 65, PAGE 500** 

APPROXIMATE DIMENSIONS and WEIGHTS

NET WEIGHT: SHIPPING WEIGHT: EXPORT CRATE: 1444 LBS. (654,9 KG.) 1744 LBS. (791,1 KG.) 89.6 CU. FT. (2,5 CU. M.)

MULTI-SPEED CURVE PERFORMANCE BASED ON WATER

**IMPELLER** 

60 HERTZ
PERFORMANCE
BASED ON
WATER
TRIMMED
IMPELLER