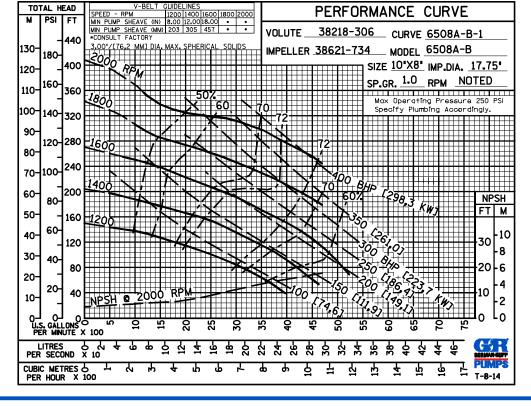

for Applications Exceeding Maximum Pressure and/or Temperature Indicated.





Do not use in explosive atmosphere or for pumping volatile flammable liquids.





#### **SEAL DETAIL**

Mechanical, Oil-Lubricated. Silicon Carbide Rotating Face and Stationary Seat. Fluorocarbon Elastomers (DuPont Viton® or Equivalent). Stainless Steel 316 Cage and Stainless Steel 18-8 Spring. Maximum Temperature of Liquid Pumped 160°F (71°C).\*



#### **GORMAN-RUPP PUMPS**

www.grpumps.com

Specifications Subject to Change Without Notice

Printed in U.S.A.

## **Specification Data**

**SECTION 65, PAGE 401** 

# APPROXIMATE DIMENSIONS and WEIGHTS

NET WEIGHT: SHIPPING WEIGHT: EXPORT CRATE: 1525 LBS. (691,7 KG.) 1725 LBS. (782,5 KG.) 58.5 CU. FT. (1,7 CU. M.)



MULTI-SPEED CURVE PERFORMANCE BASED ON WATER





#### GORMAN-RUPP PUMPS

www.grpumps.com

Specifications Subject to Change Without Notice

Printed in U.S.A

**Curve Data** 

Sec. 65

PAGE 401.1

**NOVEMBER 2016** 





60 HERTZ
PERFORMANCE
BASED ON
WATER
TRIMMED
IMPELLER





### **GORMAN-RUPP PUMPS**

www.grpumps.com

Specifications Subject to Change Without Notice

Printed in U.S.A.

**Curve Data** 

Sec. 65

PAGE 401.2

**NOVEMBER 2016** 

50 HERTZ PERFORMANCE BASED ON WATER

**TRIMMED** 

**IMPELLER** 





# **GORMAN-RUPP PUMPS**

www.grpumps.com

Specifications Subject to Change Without Notice

Printed in U.S.A.