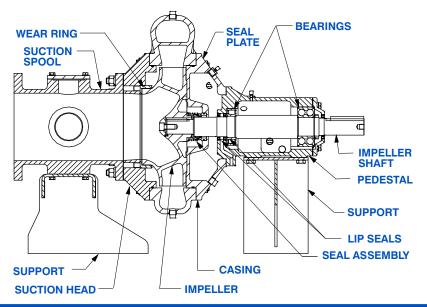

#### **PUMP SPECIFICATIONS**

Size: 10" x 8" (254 mm x 203 mm) Flanged.

Casing: Stainless Steel CD4MCu.

Maximum Operating Pressure 265 psi (1827 kPa)\*

Enclosed Type, Two Vane Impeller: Stainless Steel CD4MCu.

Handles 3" (76,2 mm) Diameter Spherical Solids.

Suction Head: Stainless Steel CD4MCu. Suction Spool: Stainless Steel CD4MCu. Impeller Shaft: Stainless Steel 17-4-PH.

Replaceable Wear Ring: Stainless Steel CD4MCu.

Pedestal: Gray Iron 30.

Seal Plate: Stainless Steel CD4MCu. Shaft Sleeve: Stainless Steel 17-4-PH.

Radial Bearing: Open Roller.
Thrust Bearing: Open Double Ball.

Bearing and Seal Cavity Lubrication: SAE 30 Non-Detergent Oil. Gaskets: Fluorocarbon (DuPont Viton® or Equivalent), Vegetable

Fiber.

O-Rings: Fluorocarbon (DuPont Viton® or Equivalent).

Hardware: Stainless Steel 316.

Bearing and Seal Cavity Oil Level Sight Gauges.

\*Consult Factory for Applications Exceeding Maximum Pressure and/or Temperature Indicated.