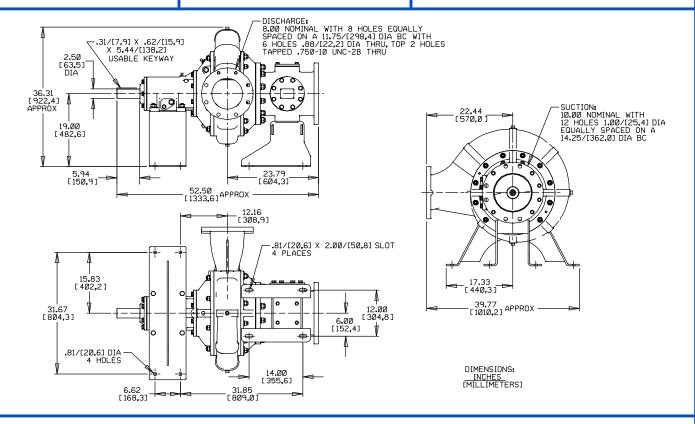

# APPROXIMATE DIMENSIONS and WEIGHTS

NET WEIGHT: SHIPPING WEIGHT: EXPORT CRATE: 1525 LBS. (691,7 KG.) 1725 LBS. (782,5 KG.) 58.5 CU. FT. (1,7 CU. M.)

MULTI-SPEED CURVE PERFORMANCE BASED ON WATER