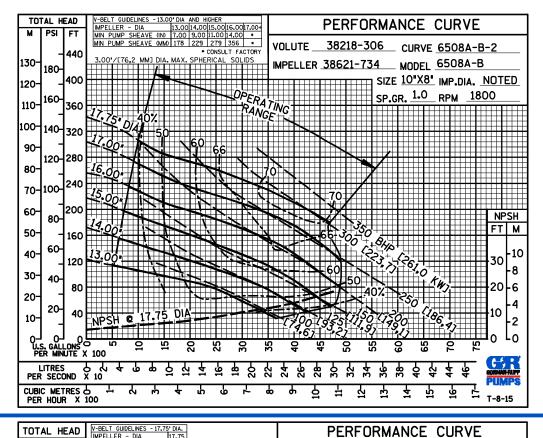

# APPROXIMATE DIMENSIONS and WEIGHTS

NET WEIGHT: SHIPPING WEIGHT: EXPORT CRATE: 1525 LBS. (691,7 KG.) 1725 LBS. (782,5 KG.) 58.5 CU. FT. (1,7 CU. M.)

MULTI-SPEED CURVE PERFORMANCE BASED ON WATER

#### GORMAN-RUPP PUMPS

www.grpumps.com

Specifications Subject to Change Without Notice

Printed in U.S.A

**Curve Data** 

Sec. 65

PAGE 401.1

**NOVEMBER 2016** 