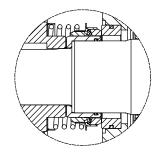

#### **SEAL DETAIL**

Mechanical, Oil-Lubricated. Silicon Carbide Rotating Face and Stationary Seat. Fluorocarbon Elastomers (DuPont Viton® or Equivalent). Stainless Steel 316 Cage and Stainless Steel 18-8 Spring. Maximum Temperature of Liquid Pumped 160°F (71°C).\*