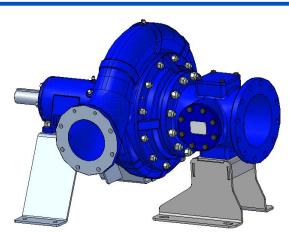

# **Standard Centrifugal Pump**

# Model 6508A65-B

Size 10" x 8"

#### **PUMP SPECIFICATIONS**

Size: 10" x 8" (254 mm x 203 mm) Flanged.

Casing: Stainless Steel CD4MCu.

Maximum Operating Pressure 265 psi (1827 kPa)\*

Enclosed Type, Two Vane Impeller: Stainless Steel CD4MCu.