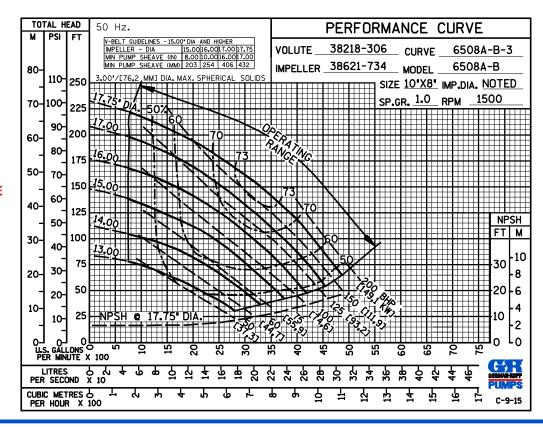

50 HERTZ PERFORMANCE BASED ON WATER

**TRIMMED** 

**IMPELLER** 

# APPROXIMATE DIMENSIONS and WEIGHTS

NET WEIGHT: SHIPPING WEIGHT: EXPORT CRATE: 1525 LBS. (691,7 KG.) 1725 LBS. (782,5 KG.) 58.5 CU. FT. (1,7 CU. M.)

MULTI-SPEED CURVE PERFORMANCE BASED ON WATER