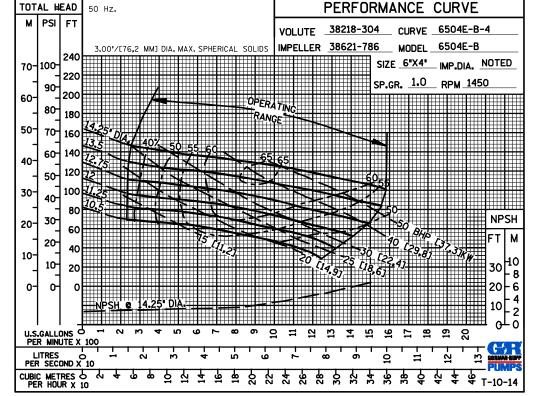

60 HERTZ
PERFORMANCE
BASED ON
WATER
TRIMMED
IMPELLER

50 HERTZ
PERFORMANCE
BASED ON
WATER
TRIMMED
IMPELLER