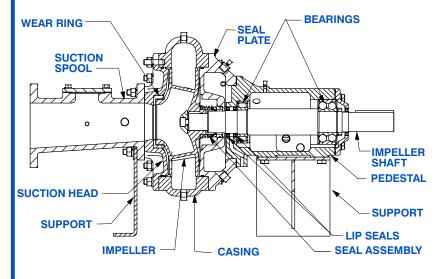

#### **Basic Pedestal**

#### **PUMP SPECIFICATIONS**

Size: 6" x 4" (152 mm x 102 mm) Flanged.

Casing: Ductile Iron 65-45-12.

Maximum Casing Pressure 285 psi (1965 kPa).\*

Maximum Operating Pressure 250 psi (1723 kPa) at Temperatures up to 100°F (37°C) Based on System Component Limitations.\*

Enclosed Type, Two Vane Impeller: Ductile Iron 65-45-12.

Handles 3" (76,2 mm) Diameter Spherical Solids.

Suction Head: Gray Iron 30. Suction Spool: Gray Iron 30. Impeller Shaft: Alloy Steel 4150.

Replaceable Wear Ring: Ductile Iron 65-45-12.

Pedestal: Gray Iron 30. Seal Plate: Gray Iron 30.

Shaft Sleeve: Stainless Steel 303/304.

Radial Bearing: Open Roller.
Thrust Bearing: Open Double Ball.

Bearing and Seal Cavity Lubrication: SAE 30 Non-Detergent Oil.

Gaskets: Vegetable Fiber, Red Rubber and Buna-N.

O-Rings: Buna-N.

Hardware: Standard Plated Steel.

Bearing and Seal Cavity Oil Level Sight Gauges.

\*Consult Factory for Applications Exceeding Maximum Pressure and/or Temperature Indicated.