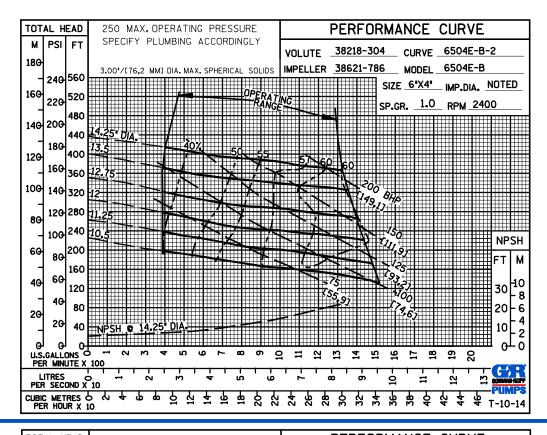

60 HERTZ
PERFORMANCE
BASED ON
WATER
TRIMMED
IMPELLER

50 HERTZ
PERFORMANCE
BASED ON
WATER
TRIMMED
IMPELLER