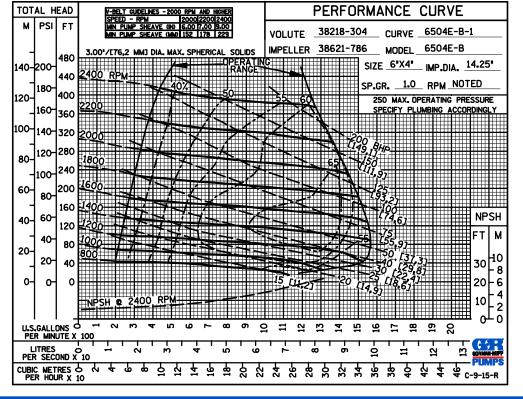

#### Specification Data

**SECTION 65, PAGE 220** 

APPROXIMATE DIMENSIONS and WEIGHTS

NET WEIGHT: SHIPPING WEIGHT: EXPORT CRATE: 715 LBS. (324,3 KG.) 815 LBS. (369,7 KG.) 32.2 CU. FT. (0,9 CU. M.)

MULTI-SPEED CURVE PERFORMANCE BASED ON WATER

60 HERTZ
PERFORMANCE
BASED ON
WATER
TRIMMED
IMPELLER

60 HERTZ
PERFORMANCE
BASED ON
WATER
TRIMMED
IMPELLER