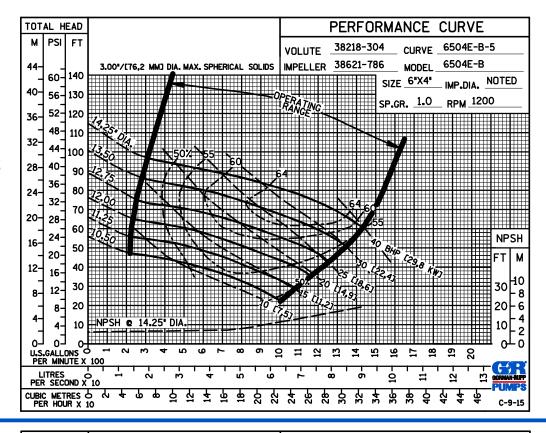

60 HERTZ
PERFORMANCE
BASED ON
WATER
TRIMMED
IMPELLER

60 HERTZ
PERFORMANCE
BASED ON
WATER
TRIMMED
IMPELLER