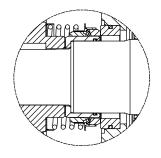

#### **SEAL DETAIL**

Mechanical, Oil-Lubricated. Silicon Carbide Rotating Face and Stationary Seat. Fluorocarbon Elastomers (DuPont Viton® or Equivalent). Stainless Steel 316 Cage and Stainless Steel 18-8 Spring. Maximum Temperature of Liquid Pumped 160°F (71°C).\*