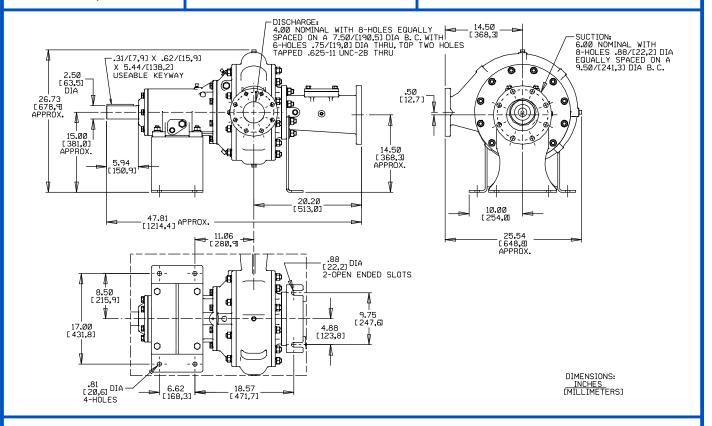

#### Specification Data

**SECTION 65, PAGE 220** 

APPROXIMATE DIMENSIONS and WEIGHTS

NET WEIGHT: SHIPPING WEIGHT: EXPORT CRATE: 715 LBS. (324,3 KG.) 815 LBS. (369,7 KG.) 32.2 CU. FT. (0,9 CU. M.)

MULTI-SPEED CURVE PERFORMANCE BASED ON WATER