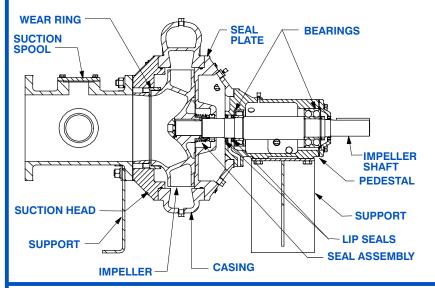

#### **Basic Pedestal**

#### **PUMP SPECIFICATIONS**

Size: 10" x 6" (254 mm x 152 mm) Flanged.

Casing: Ductile Iron 65-45-12.

Maximum Casing Pressure 231 psi (1593 kPa).\*

Enclosed Type, Two Vane Impeller: Ductile Iron 65-45-12.

Handles 3" (76,2 mm) Diameter Spherical Solids.

Suction Head: Gray Iron 30. Suction Spool: Gray Iron 30. Impeller Shaft: Alloy Steel 4150.

Replaceable Wear Ring: Ductile Iron 65-45-12.

Pedestal: Gray Iron 30. Seal Plate: Gray Iron 30.

Shaft Sleeve: Stainless Steel 303/304.

Radial Bearing: Open Roller.

Thrust Bearing: Open Double Ball.

Bearing and Seal Cavity Lubrication: SAE 30 Non-Detergent Oil.

Gaskets: Vegetable Fiber, Red Rubber and Buna-N.

O-Rings: Buna-N.

Hardware: Standard Plated Steel.

Bearing and Seal Cavity Oil Level Sight Gauges.

\*Consult Factory for Applications Exceeding Maximum Pressure and/or Temperature Indicated.