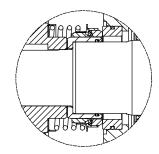

#### **SEAL DETAIL**

Mechanical, Oil-Lubricated. Silicon Carbide Rotating Face and Stationary Seat. Fluorocarbon Elastomers (DuPont Viton<sup>®</sup> or Equivalent). Stainless Steel 316 Cage and Stainless Steel 18-8 Spring. Maximum Temperature of Liquid Pumped 160°F (71°C).\*