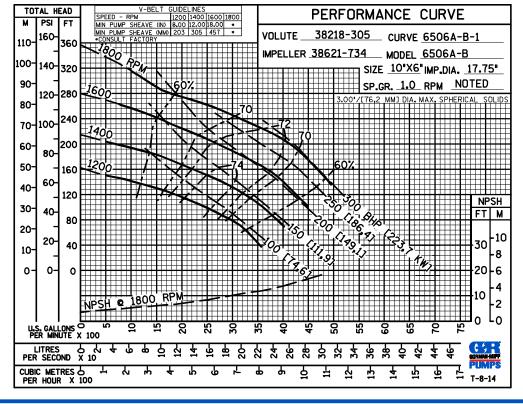

# APPROXIMATE DIMENSIONS and WEIGHTS

NET WEIGHT: SHIPPING WEIGHT: EXPORT CRATE: 1053 LBS. (477,6 KG.) 1203 LBS. (545,6 KG.) 61.3 CU. FT. (1,7 CU. M.)

MULTI-SPEED CURVE PERFORMANCE BASED ON WATER

**IMPELLER** 

60 HERTZ
PERFORMANCE
BASED ON
WATER
TRIMMED
IMPELLER