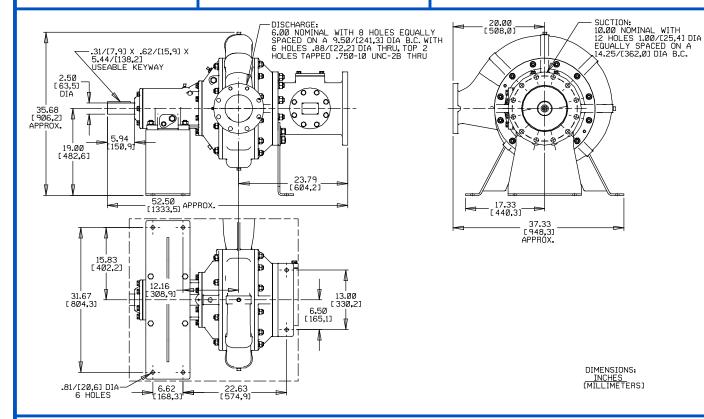

# APPROXIMATE DIMENSIONS and WEIGHTS

NET WEIGHT: SHIPPING WEIGHT: EXPORT CRATE: 1053 LBS. (477,6 KG.) 1203 LBS. (545,6 KG.) 61.3 CU. FT. (1,7 CU. M.)

MULTI-SPEED CURVE PERFORMANCE BASED ON WATER