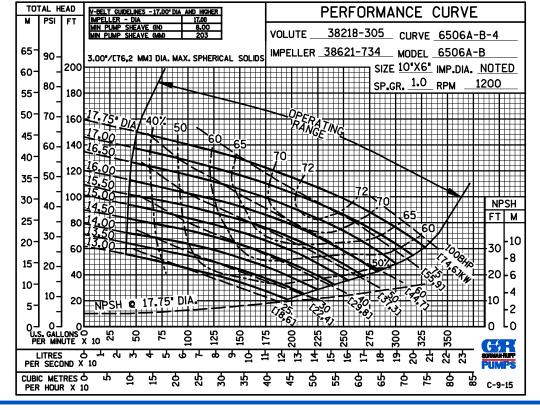

# APPROXIMATE DIMENSIONS and WEIGHTS

NET WEIGHT: SHIPPING WEIGHT: EXPORT CRATE: 1053 LBS. (477,6 KG.) 1203 LBS. (545,6 KG.) 61.3 CU. FT. (1,7 CU. M.)

MULTI-SPEED CURVE PERFORMANCE BASED ON WATER