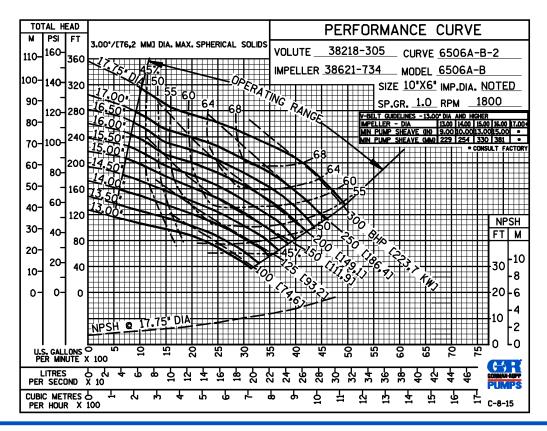

# APPROXIMATE DIMENSIONS and WEIGHTS

NET WEIGHT: SHIPPING WEIGHT: EXPORT CRATE: 1053 LBS. (477,6 KG.) 1203 LBS. (545,6 KG.) 61.3 CU. FT. (1,7 CU. M.)

MULTI-SPEED CURVE PERFORMANCE BASED ON WATER

**IMPELLER** 

60 HERTZ
PERFORMANCE
BASED ON
WATER
TRIMMED
IMPELLER