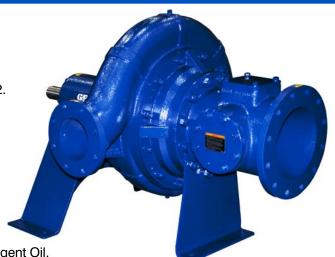

# **Standard Centrifugal Pump**

## Model 6506A60-B

Size 10" x 6"

#### **PUMP SPECIFICATIONS**

Size: 10" x 6" (254 mm x 152 mm) Flanged.

Casing: Ductile Iron 65-45-12.

Maximum Casing Pressure 231 psi (1593 kPa).\*

Enclosed Type, Two Vane Impeller: Ductile Iron 65-45-12.