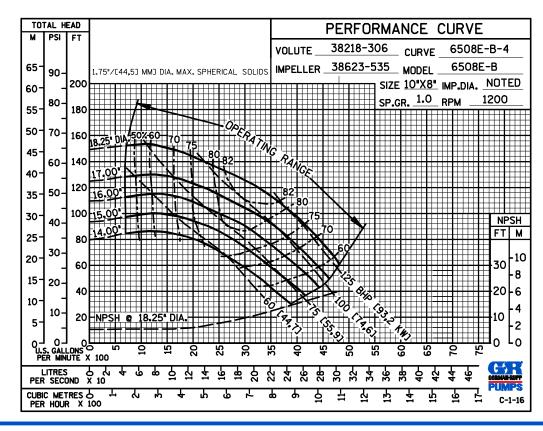

### **Specification Data**

**SECTION 65, PAGE 405** 

APPROXIMATE DIMENSIONS and WEIGHTS

NET WEIGHT: SHIPPING WEIGHT: EXPORT CRATE: 1200 LBS. (544,3 KG.) 1400 LBS. (635 KG.) 53.4 CU. FT. (1,5 CU. M.)

MULTI-SPEED CURVE PERFORMANCE BASED ON WATER

60 HERTZ
PERFORMANCE
BASED ON
WATER
TRIMMED

**IMPELLER** 