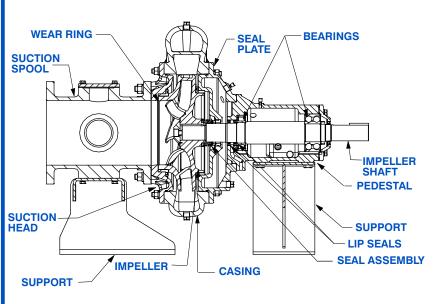

### **Basic Pedestal**

Sec. 65

**PAGE 405 NOVEMBER 2016** 

#### **PUMP SPECIFICATIONS**

Size: 10" x 8" (254 mm x 203 mm) Flanged.

Casing: Ductile Iron 65-45-12.

Maximum Casing Pressure 276 psi (1903 kPa).\*

Maximum Operating Pressure 250 psi (1724 kPa) at Temperatures up to 100° F (37° C) Based on System Component Limitations.\*

Enclosed Type, Five Vane Impeller: Ductile Iron 80-55-06.

Handles 1 3/4" (44,5 mm) Diameter Spherical Solids.

Suction Head: Gray Iron 30. Suction Spool: Gray Iron 30. Impeller Shaft: Alloy Steel 4150.

Replaceable Wear Ring: Ductile Iron 65-45-12.

Pedestal: Gray Iron 30.

Seal Plate: Ductile Iron 65-45-12. Shaft Sleeve: Stainless Steel 303/304.

Radial Bearing: Open Roller. Thrust Bearing: Open Double Ball.

Bearing and Seal Cavity Lubrication: SAE 30 Non-Detergent Oil. Gaskets: Fluorocarbon (DuPont Viton® or Equivalent), Red Rubber

and Buna-N. O-Rings: Buna-N.

Hardware: Standard Plated Steel.

Bearing and Seal Cavity Oil Level Sight Gauges.

\*Consult Factory for Applications Exceeding Maximum Pressure and/or Temperature Indicated.