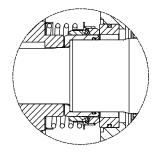

#### **SEAL DETAIL**

Mechanical. Oil-Lubricated. Silicon Carbide Rotating Face and Stationary Seat. Fluorocarbon Elastomers (DuPont Viton® or Equivalent). Stainless Steel 316 Cage and Stainless Steel 18-8 Spring. Maximum Temperature of Liquid Pumped 160°F (71°C).\*