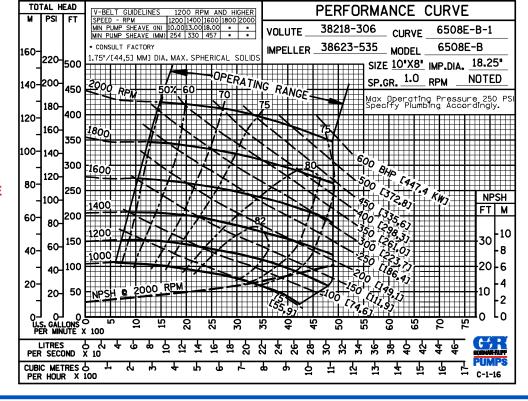

### **Specification Data**

**SECTION 65, PAGE 405** 

APPROXIMATE DIMENSIONS and WEIGHTS

NET WEIGHT: SHIPPING WEIGHT: EXPORT CRATE: 1200 LBS. (544,3 KG.) 1400 LBS. (635 KG.) 53.4 CU. FT. (1,5 CU. M.)

MULTI-SPEED CURVE PERFORMANCE BASED ON WATER

50 HERTZ
PERFORMANCE
BASED ON
WATER
TRIMMED
IMPELLER

60 HERTZ
PERFORMANCE
BASED ON
WATER
TRIMMED

**IMPELLER** 