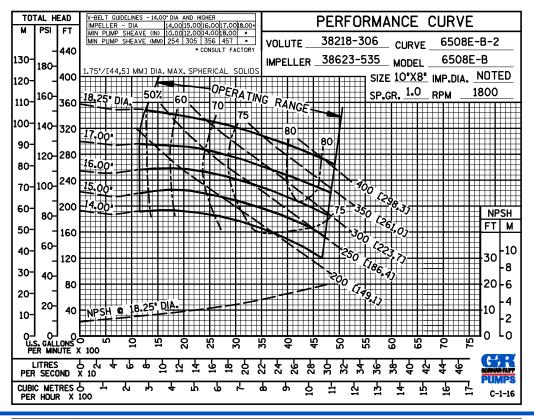

### **Specification Data**

**SECTION 65, PAGE 405** 

APPROXIMATE DIMENSIONS and WEIGHTS

NET WEIGHT: SHIPPING WEIGHT: EXPORT CRATE: 1200 LBS. (544,3 KG.) 1400 LBS. (635 KG.) 53.4 CU. FT. (1,5 CU. M.)

MULTI-SPEED CURVE PERFORMANCE BASED ON WATER

### **GORMAN-RUPP PUMPS**

www.grpumps.com

Specifications Subject to Change Without Notice

Printed in U.S.A

**Curve Data** 

Sec. 65

PAGE 405.1

**NOVEMBER 2016** 