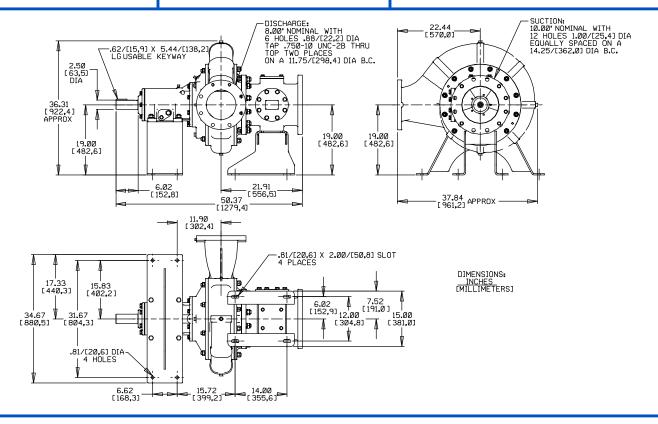

### **Specification Data**

**SECTION 65, PAGE 405** 

APPROXIMATE DIMENSIONS and WEIGHTS

NET WEIGHT: SHIPPING WEIGHT: EXPORT CRATE: 1200 LBS. (544,3 KG.) 1400 LBS. (635 KG.) 53.4 CU. FT. (1,5 CU. M.)

MULTI-SPEED CURVE PERFORMANCE BASED ON WATER