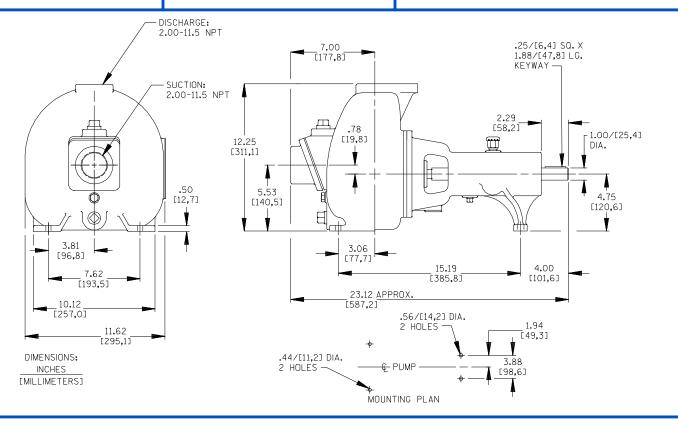

## APPROXIMATE DIMENSIONS and WEIGHTS

NET WEIGHT: 90 LBS. (40,8 KG.) SHIPPING WEIGHT: 100 LBS.(45,4 KG.) EXPORT CRATE: 7.9 CU. FT. (0,22 CU. M.)