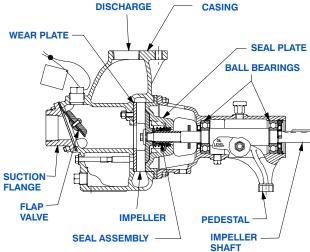

#### **PUMP SPECIFICATIONS**

Size: 2" x 2" (51 mm x 51 mm) NPT - Female.

Casing: Gray Iron 30.

Maximum Óperating Pressure 86 psi (593 kPa)\*. Semi-Open Type, Four Vane Impeller: Gray Iron 30. Handles 3/4" (19 mm) Diameter Spherical Solids.

Impeller Shaft: Carbon Steel 1045.

Replaceable Wear Plate: Carbon Steel 1026.

Pedestal: Gray Iron 30.

Shaft Sleeve: (82E3-B) Alloy Steel 4130.

(82E52-B) Stainless Steel 304.

Seal Plate: Gray Iron 30.

Flap Valve: Buna-N W/Nylon Reinforcement,

Gray Iron 30 and Steel.

Radial and Thrust Bearings: Open Single Row Ball. Bearing Lubrication: SAE 30 Non-Detergent Oil.

Flange: Gray Iron 30. Gaskets: Cork.

Hardware: Standard Plated Steel.

**Optional Equipment:** 