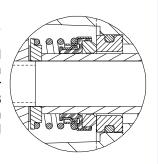

Galvanized Ductile Iron Discharge Elbow. Consult Factory for Additional Options.

\*Consult Factory for Applications Exceeding Maximum Pressure

and/or Temperature Indicated.

**82E3–B SEAL DETAIL** Type 2, Mechanical, Self-Lubricated. Carbon Rotating Face. Ceramic Stationary Face. Buna-N Elastomers. Stainless Steel 18-8 Cage and Spring. Maximum Temperature of Liquid Pumped 160°F (71°C).\*

82E52-B SEAL DETAIL Type 31, Mechanical, Self-Lubricated. Silicon Carbide Rotating and Stationary Faces. Fluorocarbon Elastomers (DuPont Viton® or Equivalent). Stainless Steel 18-8 Cage and Spring. Maximum Temperature of Liquid Pumped 160°F (71°C).\*