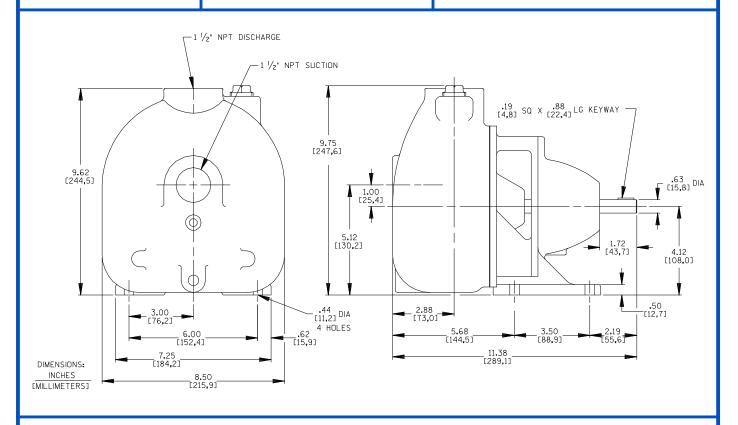

## APPROXIMATE DIMENSIONS and WEIGHTS

NET WEIGHT: 41 LBS. (18,6 KG.) SHIPPING WEIGHT: 45 LBS. (20,4 KG.) EXPORT CRATE: 2.2 CU. FT. (0,06 CU. M.)