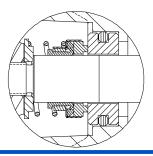

#### 81 1/2E52-B SEAL DETAIL

Type 31, Mechanical, Self-Lubricated. Silicon Carbide Rotating and Stationary Fluorocarbon Elastomers (DuPont Viton® or Equivalent). Stainless Steel 304 Cage and Spring. Maximum Temperature of Liquid Pumped 160°F (71°C).\*