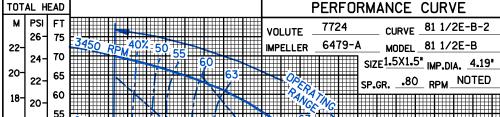

# **Self Priming Centrifugal Pump**

### Models 81 1/2E3-B and 81 1/2E52-B

Size 1 1/2" x 1 1/2"

#### PUMP SPECIFICATIONS

Size: 1 1/2" x 1 1/2" (38,1 mm x 38,1 mm) NPT - Female.

Casing: Gray Iron 30.

Maximum Operating Pressure 47 psi (324 kPa).\*

**Semi-Open Type, Five Vane Impeller:** 

(81 1/2E3-B) Copper Alloy C93700.

### **Specification Data**

**SECTION 50, PAGE 750** 