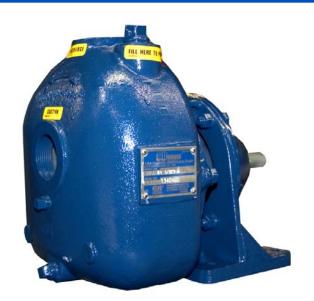

# **Self Priming Centrifugal Pump**

### Models 81 1/2E3-B and 81 1/2E52-B

Size 1 1/2" x 1 1/2"

#### PUMP SPECIFICATIONS

Size: 1 1/2" x 1 1/2" (38,1 mm x 38,1 mm) NPT - Female.

Casing: Gray Iron 30.

Maximum Operating Pressure 47 psi (324 kPa).\*

**Semi-Open Type, Five Vane Impeller:** 

(81 1/2E3-B) Copper Alloy C93700.

#### 81 1/2E3-B SHOWN