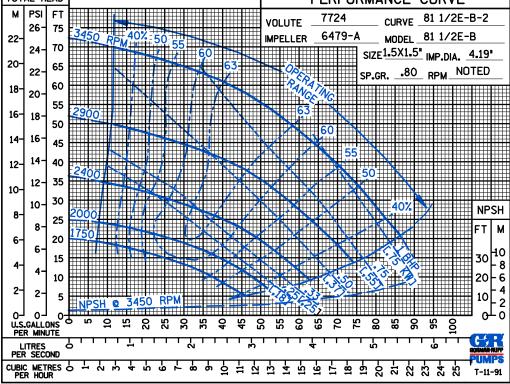

# **Self Priming Centrifugal Pump**

### Models 81 1/2E3-B and 81 1/2E52-B

Size 1 1/2" x 1 1/2"

#### PUMP SPECIFICATIONS

Size: 1 1/2" x 1 1/2" (38,1 mm x 38,1 mm) NPT - Female.

Casing: Gray Iron 30.

Maximum Operating Pressure 47 psi (324 kPa).\*

**Semi-Open Type, Five Vane Impeller:** 

(81 1/2E3-B) Copper Alloy C93700.

### **Specification Data**

**SECTION 50, PAGE 750** 