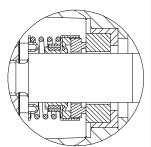

### **DISCHARGE CASING** SUCTION SEAL ASSEMBLY BALL **BEARINGS IMPELLER SHAFT** BEARING **INTERMEDIATE VANE PLATE IMPELLER BRACKET**

81 1/2E3-B SEAL DETAIL
Type 21, Mechanical, Self Lubricated. Carbon Rotating Face and Ni-Resist Stationary Face. Stainless Steel 18-8 Cage and Spring. Fluorocarbon Elastomers (DuPont Viton® or Equivalent). Maximum Temperature of Liquid Pumped, 160°F (71°C).\*

#### 81 1/2E3-B SHOWN