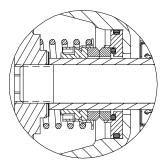

**SEAL DETAIL** Mechanical, Oil Lubricated, Double Floating, Self-Aligninig. Tungsten Titanium Carbide Rotating and Stationary Faces and Stainless Steel 316 Stationary Seat. Fluorocarbon Elastomers (DuPont Viton® or Equivalent). Stainless Steel 303/304 Cage and Spring. Maximum Temperature of Liquid Pumped, 160°F (71°C).\*