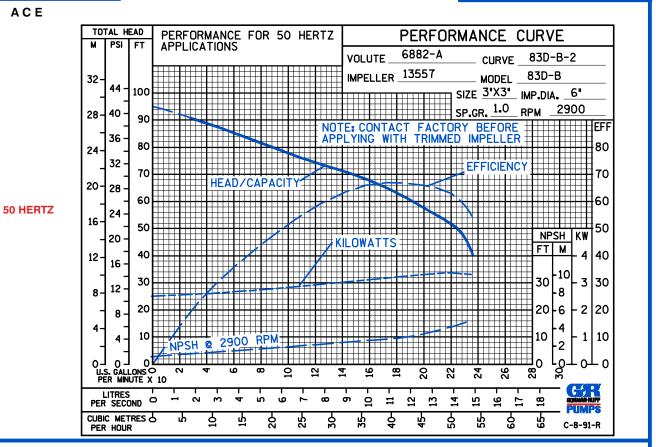

l 316 Stationary Seat. Fluorocarbon Elastomers (DuPont Viton® or Equivalent). Stainless Steel 303/304 Cage and Spring. Maximum Temperature of Liquid Pumped, 160°F (71°C).\*



#### THE GORMAN-RUPP COMPANY • MANSFIELD, OHIO

GORMAN-RUPP OF CANADA LIMITED ● ST. THOMAS, ONTARIO, CANADA

www.grpumps.com

Specifications Subject to Change Without Notice

Printed in U.S.A.

#### **Specification Data**

**SECTION 50, PAGE 1440** 

## APPROXIMATE DIMENSIONS and WEIGHTS

NET WEIGHT: 120 LBS. (54,4 KG.) SHIPPING WEIGHT: 130 LBS.(58,9 KG.) EXPORT CRATE: 7.9 CU. FT. (0,22 CU. M.)







### THE GORMAN-RUPP COMPANY • MANSFIELD, OHIO

GORMAN-RUPP OF CANADA LIMITED ● ST. THOMAS, ONTARIO, CANADA

Specifications Subject to Change Without Notice

Printed in U.S.A.

Sec. 50

**PAGE 1440.1 APRIL 2011** 

ACE





THE GORMAN-RUPP COMPANY ● MANSFIELD, OHIO

GORMAN-RUPP OF CANADA LIMITED • ST. THOMAS, ONTARIO, CANADA

Specifications Subject to Change Without Notice

Printed in U.S.A.