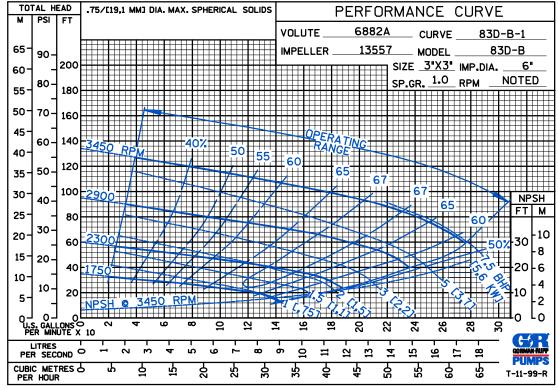

Handles 3/4" (19,1 mm) Diameter Spherical Solids.

Impeller Shaft: Stainless Steel 316.

Replaceable Wear Plate: Carbon Steel 1026.

Pedestal: Gray Iron 30. Seal Plate: Gray Iron 30.

Seal Sleeve: Stainless Steel 304.