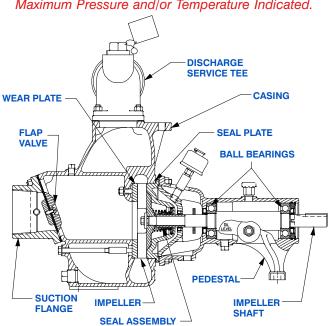

# Self Priming Centrifugal Pump Model 83D20–B

Size 3" x 3"

Size: 3" x 3" (76 mm x 76 mm) NPT - Female.

Casing: Gray Iron 30.

Maximum Operating Pressure 87 psi (600 kPa).\*

Semi-Open Type, Four Vane Impeller: Gray Iron 30.

Handles 3/4" (19,1 mm) Diameter Spherical Solids.

Impeller Shaft: Stainless Steel 316.

Replaceable Wear Plate: Carbon Steel 1026.

Pedestal: Gray Iron 30. Seal Plate: Gray Iron 30.

Seal Sleeve: Stainless Steel 304.

Flap Valve: Gray Iron 30 and Buna-N w/Nylon Reinforcement.

Radial and Thrust Bearings: Open Single Row Ball. Bearing Lubrication: SAE 30 Non-Detergent Oil.

Suction Flange: Gray Iron 25.

Gaskets: Vegetable Fiber.

Hardware: Standard Plated Steel.

Discharge Service Tee: Gray Iron 30.

Oil Level Sight Gage.

Optional Equipment: Strainer.

Consult Factory for Additional Options.

\*Consult Factory for Applications Exceeding
Maximum Pressure and/or Temperature Indicated.