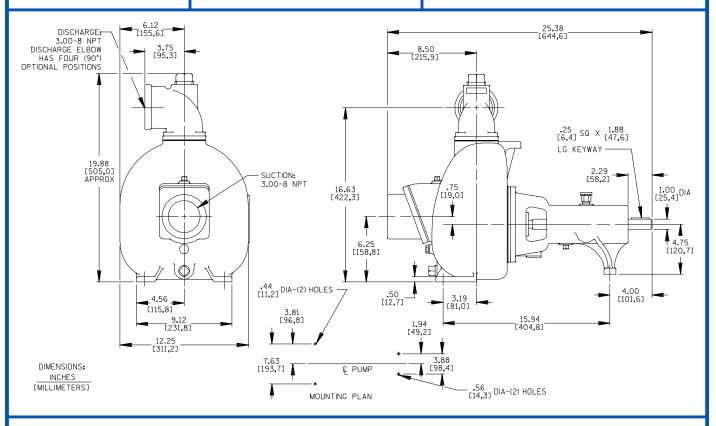

## APPROXIMATE DIMENSIONS and WEIGHTS

NET WEIGHT: 120 LBS. (54,4 KG.) SHIPPING WEIGHT: 130 LBS.(58,9 KG.) EXPORT CRATE: 7.9 CU. FT. (0,22 CU. M.)