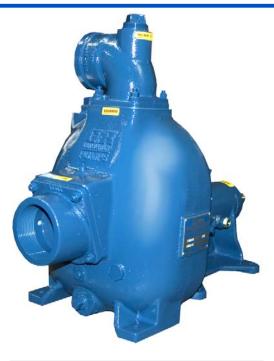

# Self Priming Centrifugal Pump Model 83D20–B

Size 3" x 3"

Size: 3" x 3" (76 mm x 76 mm) NPT - Female.

Casing: Gray Iron 30.

Maximum Operating Pressure 87 psi (600 kPa).\*

Semi-Open Type, Four Vane Impeller: Gray Iron 30.