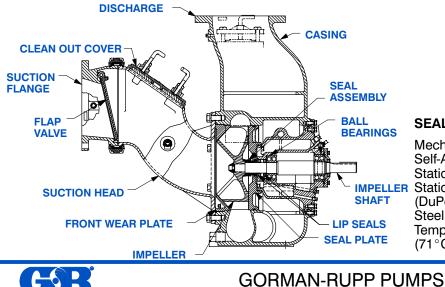

## SEAL DETAIL

Mechanical, Oil-Lubricated, Double Floating, Self-Aligning. Silicon Carbide Rotating and 
 Impeller
 Stationary
 Faces.
 Stainless
 Steel
 316

 IMPELLER
 Stationary
 Seat.
 Fluorocarbon
 Elastomers

 SHAFT
 (DuPont
 Viton<sup>®</sup> or
 Equivalent).
 Stainless
Steel 18-8 Cage and Spring. Maximum Temperature of Liquid Pumped, 160°F (71°<sup>:</sup>C).\*

www.grpumps.com

Specifications Subject to Change Without Notice