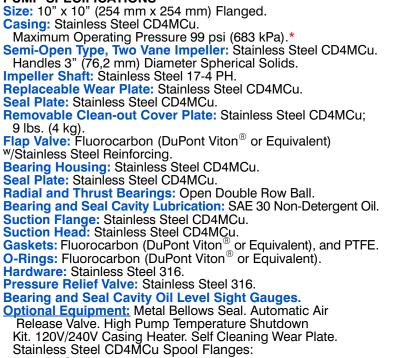

**Specification Data** 

Stainless Steel Basic Pump

Sec. 55 OCTOBER 2017

**PAGE 2430** 

Self Priming Centrifugal Pump

Model T10A65S-B Size 10" x 10"

TSERIES

## PUMP SPECIFICATIONS

10" ASA Discharge.

250 mm DIN 2527 (PN 16) Suction and Discharge. \*Consult Factory for Applications Exceeding Maximum Pressure and/or Temperature Indicated.

Shown with Optional Discharge Spool Flange (Suction/Discharge Spool Flanges

Available in ASA or DIN Standard Sizes).