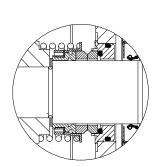

## SEAL DETAIL

Mechanical, Oil-Lubricated, Double Floating, Self-Aligning. Silicon Carbide Rotating and 
 Impeller
 Stationary
 Faces.
 Stainless
 Steel
 316

 IMPELLER
 Stationary
 Seat.
 Fluorocarbon
 Elastomers

 SHAFT
 (DuPont
 Viton<sup>®</sup> or
 Equivalent).
 Stainless
Steel 18-8 Cage and Spring. Maximum Temperature of Liquid Pumped, 160°F (71°<sup>:</sup>C).\*

www.grpumps.com

Specifications Subject to Change Without Notice