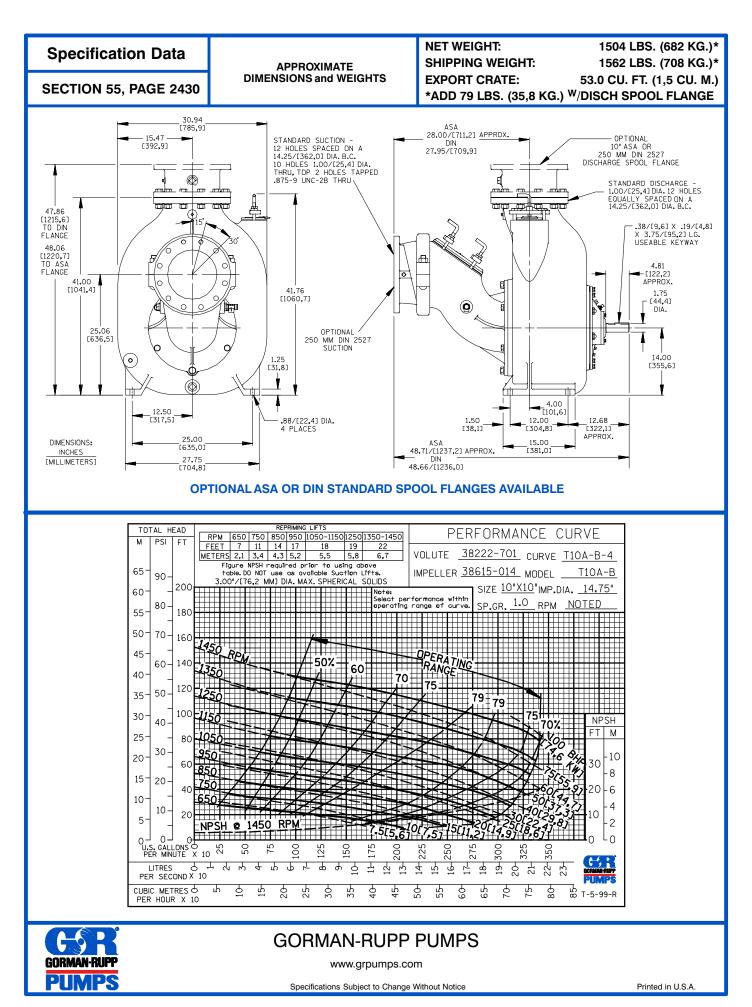

**Specification Data** 

Stainless Steel Basic Pump

Sec. 55 OCTOBER 2017

**PAGE 2430** 

Self Priming Centrifugal Pump

Model T10A65S-B Size 10" x 10"

TSERIES

## PUMP SPECIFICATIONS

10" ASA Discharge.

250 mm DIN 2527 (PN 16) Suction and Discharge. \*Consult Factory for Applications Exceeding Maximum Pressure and/or Temperature Indicated.

Shown with Optional Discharge Spool Flange (Suction/Discharge Spool Flanges

Available in ASA or DIN Standard Sizes).