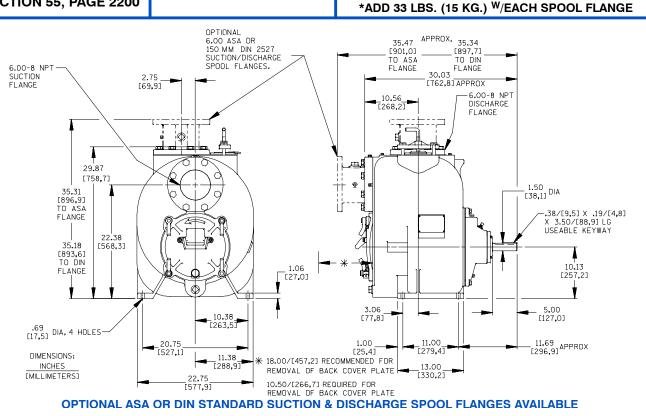

150 mm DIN 2527 (Specify Model T6A3S-B /FM).

**Shown with Optional Suction & Discharge Spool** Flanges (Available in ASA or DIN Standard Sizes).

#### **APPROXIMATE DIMENSIONS and WEIGHTS**

**NET WEIGHT:** 802 LBS. (364 KG.)\* SHIPPING WEIGHT: 862 LBS. (391 KG.)\* 32.5 CU. FT. (0,9 CU. M.) **EXPORT CRATE:** 