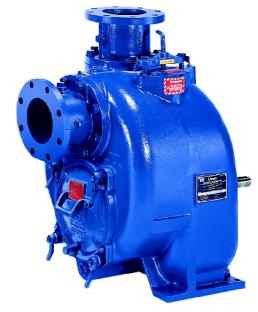

# **Self Priming Centrifugal Pump**

SERI⊠S

# **Basic Pump**

# Model T6A3S-B

Size 6" x 6"

150 mm DIN 2527 (Specify Model T6A3S-B /FM).

**Shown with Optional Suction & Discharge Spool** Flanges (Available in ASA or DIN Standard Sizes).