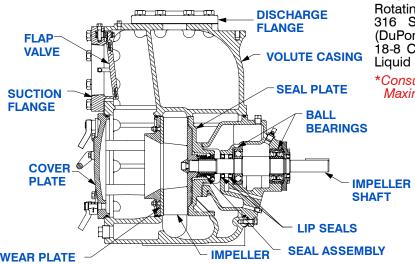

### PUMP SPECIFICATIONS

Size: 6" x 6" (152 mm x 152 mm) NPT - Female. Pump Casing: Gray Iron No. 30. Maximum Operating Pressure 79 psi (545 kPa).\*

Open Type, Two Vane Impeller: Ductile Iron No. 65-45-12. Handles 3" (76,2 mm) Diameter Spherical Solids. Impeller Shaft: Alloy Steel No. 4140.

Replaceable Wear Plate: Carbon Steel No. 1015. Removable Adjustable Cover Plate: Gray Iron No. 30;

50 lbs. (23 kg).

Flap Valve: Neoprene W/Steel Reinforcing. Bearing Housing: Gray Iron No. 30. Seal Plate: Gray Iron No. 30.

Shaft Sleeve: Alloy Steel No. 4130. Radial Bearing: Open Single Ball. Thrust Bearing: Open Double Ball.

Bearing and Seal Cavity Lubrication: SAE No. 30 Non-

Detergent Oil.

Flanges: 125# Gray Iron No. 30.

Gaskets: Buna-N, Compressed Synthetic Fibers, PTFE, Vegetable Fiber, Cork, and Rubber.

O-Rings: Buna-N. Hardware: Standard Plated Steel. **Brass Pressure Relief Valve.** 

Bearing and Seal Cavity Oil Level Sight Gauges.

#### **SEAL SPECIFICATIONS**

Cartridge Type, Mechanical, Oil-Lubricated, Double Floating, Self-Aligning. Tungsten Titanium Carbide Rotating and Stationary Faces. Stainless Steel No. 316 Stationary Seat. Fluorocarbon Elastomers (DuPont Viton® or Equivalent). Stainless Steel No. 18-8 Cage and Spring. Maximum Temperature of Liquid Pumped, 160°F (71°C).\*