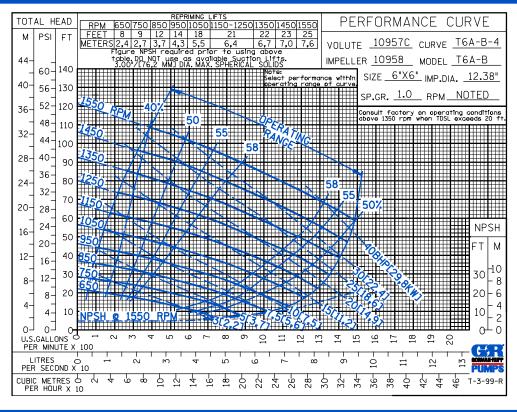

Self-Aligning. Tungsten Titanium Carbide Rotating and Stationary Faces. Stainless Steel No. 316 Stationary Seat. Fluorocarbon Elastomers (DuPont Viton® or Equivalent). Stainless Steel No. 18-8 Cage and Spring. Maximum Temperature of Liquid Pumped, 160°F (71°C).\*

\*Consult Factory for Applications Exceeding Maximum Pressure and/or Temperature Indicated.

## **SEAL DETAIL**





## THE GORMAN-RUPP COMPANY ● MANSFIELD, OHIO

GORMAN-RUPP OF CANADA LIMITED ● ST. THOMAS, ONTARIO, CANADA

www.gormanrupp.com

Specifications Subject to Change Without Notice

Printed in U.S.A.

## **Specification Data**

**SECTION 55, PAGE 2200** 

#### **APPROXIMATE DIMENSIONS and WEIGHTS**

**NET WEIGHT:** 802 LBS. (364 KG.)\* SHIPPING WEIGHT: 862 LBS. (391 KG.)\* 32.5 CU. FT. (0,9 CU. M.) **EXPORT CRATE:** 







## THE GORMAN-RUPP COMPANY ● MANSFIELD, OHIO

GORMAN-RUPP OF CANADA LIMITED • ST. THOMAS, ONTARIO, CANADA

Specifications Subject to Change Without Notice

Printed in U.S.A