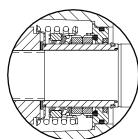

#### **SEAL SPECIFICATIONS**

Cartridge Type, Mechanical, Oil-Lubricated, Double Floating, Self-Aligning. Tungsten Titanium Carbide Rotating and Stationary Faces. Stainless Steel No. 316 Stationary Seat. Fluorocarbon Elastomers (DuPont Viton® or Equivalent). Stainless Steel No. 18-8 Cage and Spring. Maximum Temperature of Liquid Pumped, 160°F (71°C).\*

## **SEAL DETAIL**