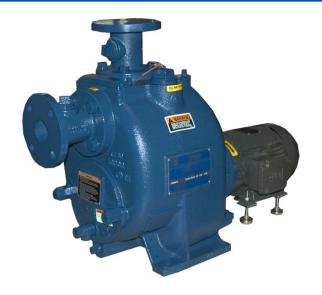

# **Electric Motor Driven Self Priming Centrifugal Pump**

## Model T2A60-KW1.5 3P /FM

VARIOUS PATENTS APPLY

Size 50 mm x 50 mm

#### **PUMP SPECIFICATIONS**

Size: 50 mm x 50 mm Flanged (DIN 2527).

Casing: Gray Iron 30.

Maximum Óperating Pressure 560 kPa (81 psi).\*

Semi-Open Type, Two Vane Impeller: Ductile Iron 65-45-12. Handles 38 mm (1 1/2") Diameter Spherical Solids.