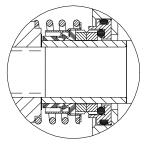

#### **SEAL DETAIL**

Mechanical, Oil-Lubricated, Double Floating, Self-Aligning. Silicon Carbide Rotating and Stationary Faces. Stainless Steel 316 Stationary Seat. Fluorocarbon Elastomers (DuPont Viton® or Equivalent). Stainless Steel 18-8 Cage and Spring. Lubrication: SAE 30 Non-Detergent Oil. Maximum Temperature of Liquid Pumped, 71°C (160°F).\*

Seal Plate: Gray Iron 30. Intermediate: Gray Iron 30. Adaptor Shaft: Alloy Steel 4150. Shaft Sleeve: Alloy Steel 4130.

Lip Seal: Buna-N.

Radial Bearing: Permanently Lubricated Single Ball.

Gaskets: Buna-N, Cork and Rubber.

Externally Replaceable Flap Valve: Neoprene W/Steel Reinforcing.

Suction Flange: 125# Gray Iron 30. Discharge Flange: 150# Steel.

Removable Cover Plate: Gray Iron 30; 9 kg (20 lbs).

Replaceable Wear Plate: Carbon Steel 1026.