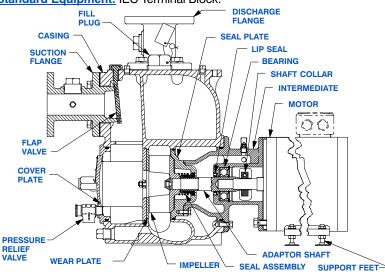

#### **PUMP SPECIFICATIONS**

Size: 50 mm x 50 mm Flanged (DIN 2527).

Casing: Gray Iron 30.

Maximum Óperating Pressure 560 kPa (81 psi).\*

Semi-Open Type, Two Vane Impeller: Ductile Iron 65-45-12. Handles 38 mm (1 1/2") Diameter Spherical Solids.

Externally Replaceable Flap Valve: Neoprene W/Steel Reinforcing.

Suction Flange: 125# Gray Iron 30. Discharge Flange: 150# Steel.

Removable Cover Plate: Gray Iron 30; 9 kg (20 lbs).

Replaceable Wear Plate: Carbon Steel 1026.

Seal Plate: Gray Iron 30. Intermediate: Gray Iron 30. Adaptor Shaft: Alloy Steel 4150. Shaft Sleeve: Alloy Steel 4130.

Lip Seal: Buna-N.

Radial Bearing: Permanently Lubricated Single Ball.

Gaskets: Buna-N, Cork and Rubber.

O-Rings: Buna-N.

Hardware: Standard Plated Steel. **Brass Pressure Relief Valve.** Seal Cavity Oil Level Sight Gauge. Steel Motor Support Feet.

Optional Equipment: Strainer. Consult Factory for Additional Options.

#### Standard Equipment: IEC Terminal Block.