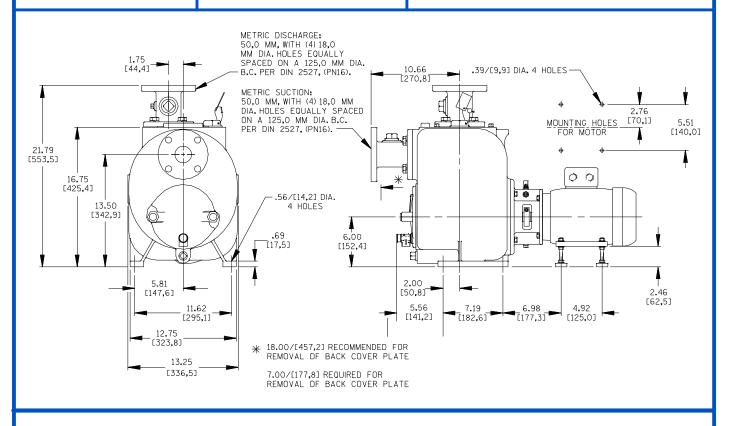

### **Specification Data**

**SECTION 55, PAGE 990** 

APPROXIMATE DIMENSIONS and WEIGHTS

NET WEIGHT: 102 KG. (225 LBS.)
SHIPPING WEIGHT: 136 KG. (300 LBS.)
EXPORT CRATE SIZE: 0.5 CU. M. (18.0 CU. FT.)