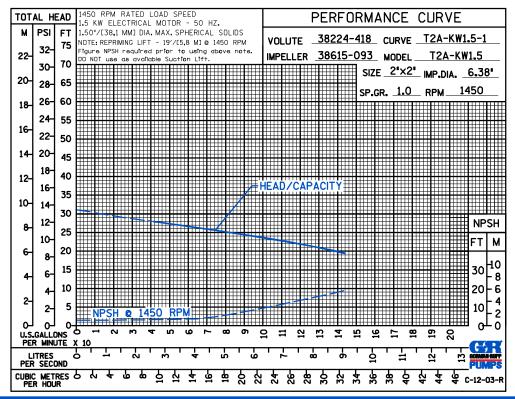

#### **MOTOR SPECIFICATIONS**

Type: IEC IP55. Rated kW: 1.5. **RPM:** 1450.

Voltage: Three Phase - 220V/380V; 50 Hz; IEC Frame 90 L; 1.0 S.F.; 45.6/26.4 Locked Rotor Amps; 5.7/3.3 Approx. Full Load Amps.