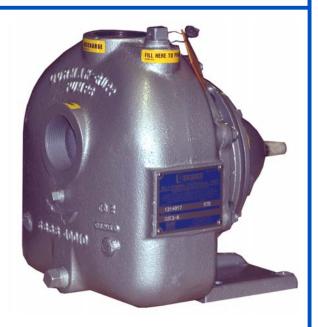

# **Self Priming Centrifugal Pump**

Model 02C3-B

Size 2" x 2"

#### **PUMP SPECIFICATIONS**

Size: 2" x 2" (51 mm x 51 mm) NPT - Female.

Casing: Gray Iron 30.

Maximum Óperating Pressure 34 psi (234 kPa).\*

Enclosed Type, Five Vane, Impeller: Copper Alloy C83600. Handles 11/32" (8,7 mm) Diameter Spherical Solids.