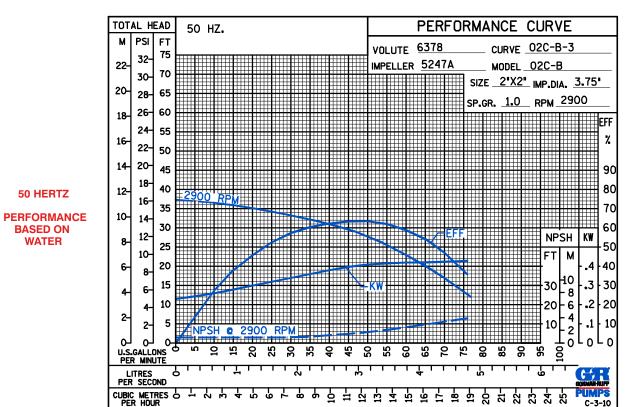

## **GORMAN-RUPP PUMPS**

www.grpumps.com

Specifications Subject to Change Without Notice

Printed in U.S.A.

T-6-10-R

**Curve Data** 

Sec. 30

**PAGE 325.1 AUGUST 2014** 

> 20 - 6 10 - 2 و لق

T-6-10-R

25 25 30 35

**PERFORMANCE BASED ON** WATER

15

0-U.S.GALLONS PER MINUTE

**50 HERTZ PERFORMANCE BASED ON PETROLEUM** 