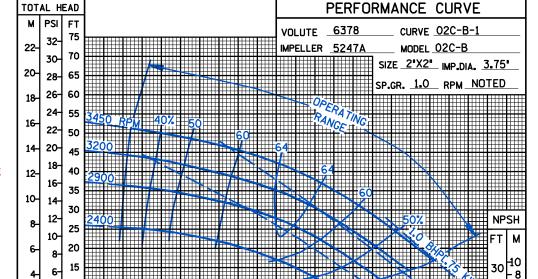

## **Specification Data**

**SECTION 30, PAGE 325** 

**APPROXIMATE DIMENSIONS and WEIGHTS**  **NET WEIGHT:** SHIPPING WEIGHTS: **EXPORT CRATE:** 

PERFORMANCE CURVE

50 LBS. (22,6 KG.) 55 LBS. (24,9 KG.) 2.3 CU. FT (0,06 CU. M.)

**PERFORMANCE BASED ON PETROLEUM** 

TOTAL HEAD