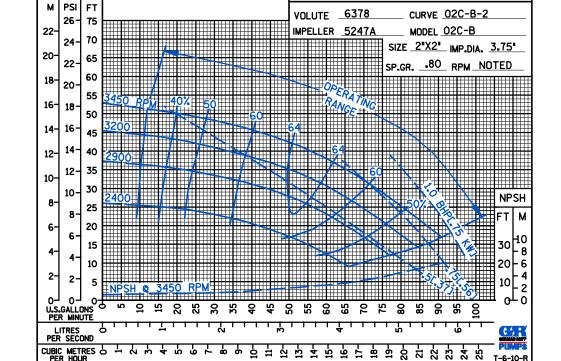

## **Specification Data**

**SECTION 30, PAGE 325** 

**APPROXIMATE DIMENSIONS and WEIGHTS**  **NET WEIGHT:** SHIPPING WEIGHTS: **EXPORT CRATE:** 

PERFORMANCE CURVE

50 LBS. (22,6 KG.) 55 LBS. (24,9 KG.) 2.3 CU. FT (0,06 CU. M.)

**PERFORMANCE BASED ON PETROLEUM** 

TOTAL HEAD