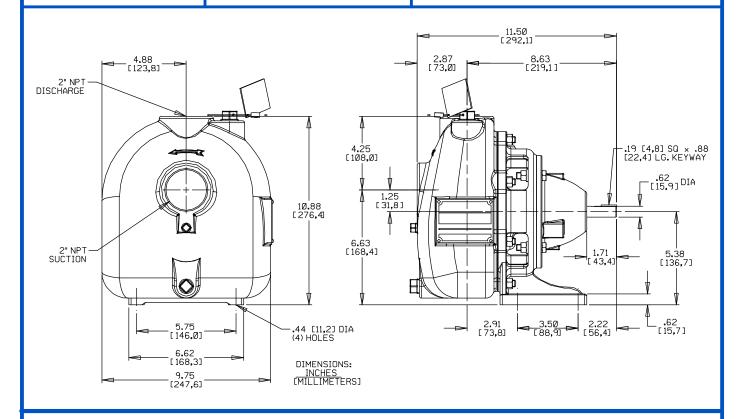

## **Specification Data**

**SECTION 30, PAGE 325** 

**APPROXIMATE DIMENSIONS and WEIGHTS**  **NET WEIGHT:** SHIPPING WEIGHTS: **EXPORT CRATE:** 

PERFORMANCE CURVE

50 LBS. (22,6 KG.) 55 LBS. (24,9 KG.) 2.3 CU. FT (0,06 CU. M.)