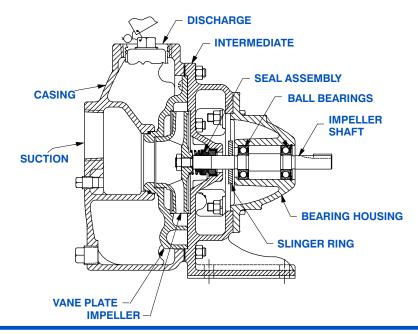

#### **PUMP SPECIFICATIONS**

Size: 2" x 2" (51 mm x 51 mm) NPT - Female.

Casing: Gray Iron 30.

Maximum Óperating Pressure 34 psi (234 kPa).\*

Enclosed Type, Five Vane, Impeller: Copper Alloy C83600. Handles 11/32" (8,7 mm) Diameter Spherical Solids.

Impeller Shaft: Carbon Steel 1215.

Replaceable Vane Plate: Gray Iron 30.

**Bearing Housing:** Gray Iron 30. **Intermediate:** Gray Iron 30.

Thrust and Radial Bearings: Sealed Single Row Ball.

Gaskets: NC710 Cork W/Nitrile Binder.

O-Ring: Fluorocarbon (DuPont Viton® or Equivalent).

Hardware: Standard Plated Steel.

**Optional Equipment:** All Iron Construction. Ductile Iron Casing. Type 9 Mechanical Self-Lubricated Seal W/Carbon and Ceramic Faces and PTFE Elastomers.