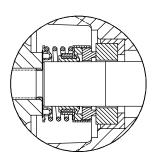

#### **SEAL DETAIL**

Type 21, Mechanical, Self-Lubricated. Carbon Rotating Face. Ni-Resist Stationary Face. Fluorocarbon Elastomers (DuPont Viton® or Equivalent). Stainless Steel 18-8 Cage and Spring. Maximum Temperature of Liquid Pumped, 160°F. (71°C.)\*