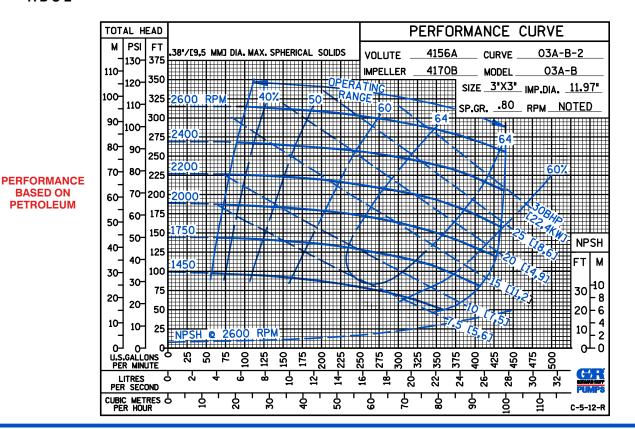

# Model 03A52-B

Size 3" x 3"

#### **PUMP SPECIFICATIONS**

Size: 3" x 3" (76 mm x 76 mm) NPT - Female.

Casing: Gray Iron 30.

Maximum Operating Pressure 205 psi (1413 kPa).\* **Enclosed Type, Six Vane Impeller:** Gray Iron 30. Handles 3/8" (9,5 mm) Diameter Spherical Solids.