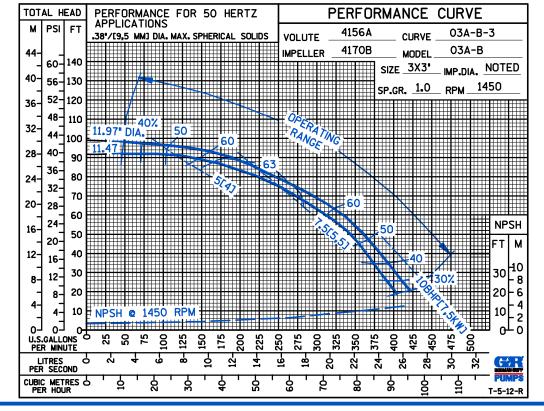

orocarbon Elastomers (DuPont Viton<sup>®</sup> or Equivalent). Stainless Steel 316 Cage and Spring. Maximum Temperature of Liquid Pumped, 160°F (71°C).\*



# THE GORMAN-RUPP COMPANY • MANSFIELD, OHIO

GORMAN-RUPP OF CANADA LIMITED ● ST. THOMAS, ONTARIO, CANADA

www.grpumps.com

Specifications Subject to Change Without Notice

Printed in U.S.A.

## **Specification Data**

SECTION 30, PAGE 1620

APPROXIMATE DIMENSIONS and WEIGHTS

NET WEIGHT: SHIPPING WEIGHT: EXPORT CRATE: 307 LBS. (139 KGS.) 322 LBS. (146 KGS.) 18 CU. FT. (0,5 CU. M.)







## THE GORMAN-RUPP COMPANY ● MANSFIELD, OHIO

GORMAN-RUPP OF CANADA LIMITED • ST. THOMAS, ONTARIO, CANADA

Specifications Subject to Change Without Notice

Printed in U.S.A

Sec. 30

PAGE 1620.1

JULY 2012

ABCE



50 HERTZ
PERFORMANCE
BASED ON
WATER





## THE GORMAN-RUPP COMPANY • MANSFIELD, OHIO

GORMAN-RUPP OF CANADA LIMITED ● ST. THOMAS, ONTARIO, CANADA

Specifications Subject to Change Without Notice

Printed in U.S.A.