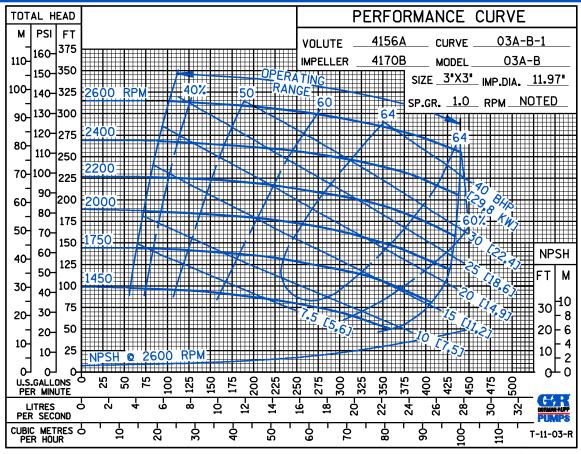

Gauge.

Optional Equipment: Consult Factory.

\*Consult Factory for Applications Exceeding Maximum Pressure and/or Temperature Indicated.







#### **SEAL DETAIL**

Type 31, Mechanical, Self-Lubricated. Silicon Carbide Rotating and Stationary Faces. Fluorocarbon Elastomers (DuPont Viton<sup>®</sup> or Equivalent). Stainless Steel 316 Cage and Spring. Maximum Temperature of Liquid Pumped, 160°F (71°C).\*



# THE GORMAN-RUPP COMPANY • MANSFIELD, OHIO

GORMAN-RUPP OF CANADA LIMITED ● ST. THOMAS, ONTARIO, CANADA

www.grpumps.com

Specifications Subject to Change Without Notice

Printed in U.S.A.

## **Specification Data**

SECTION 30, PAGE 1620

APPROXIMATE DIMENSIONS and WEIGHTS

NET WEIGHT: SHIPPING WEIGHT: EXPORT CRATE: 307 LBS. (139 KGS.) 322 LBS. (146 KGS.) 18 CU. FT. (0,5 CU. M.)







## THE GORMAN-RUPP COMPANY ● MANSFIELD, OHIO

GORMAN-RUPP OF CANADA LIMITED • ST. THOMAS, ONTARIO, CANADA

Specifications Subject to Change Without Notice

Printed in U.S.A

Sec. 30

PAGE 1620.1

JULY 2012

ABCE



50 HERTZ
PERFORMANCE
BASED ON
WATER





## THE GORMAN-RUPP COMPANY • MANSFIELD, OHIO

GORMAN-RUPP OF CANADA LIMITED ● ST. THOMAS, ONTARIO, CANADA

Specifications Subject to Change Without Notice

Printed in U.S.A.