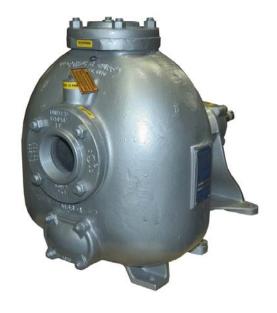

# Model 03A52-B

Size 3" x 3"

#### **PUMP SPECIFICATIONS**

Size: 3" x 3" (76 mm x 76 mm) NPT - Female.

Casing: Gray Iron 30.

Maximum Operating Pressure 205 psi (1413 kPa).\* **Enclosed Type, Six Vane Impeller:** Gray Iron 30. Handles 3/8" (9,5 mm) Diameter Spherical Solids.