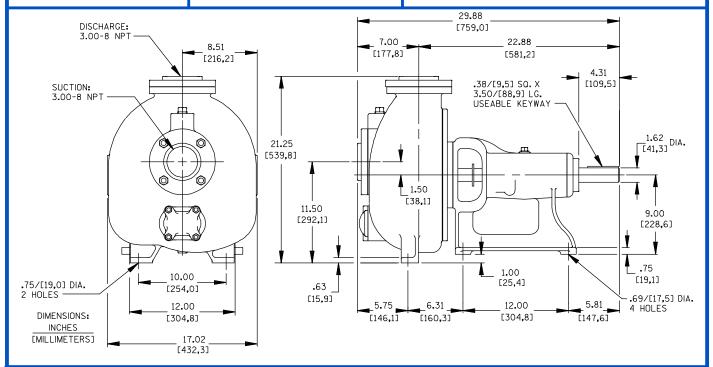

## **Specification Data**

SECTION 30, PAGE 1620

APPROXIMATE DIMENSIONS and WEIGHTS

NET WEIGHT: SHIPPING WEIGHT: EXPORT CRATE: 307 LBS. (139 KGS.) 322 LBS. (146 KGS.) 18 CU. FT. (0,5 CU. M.)