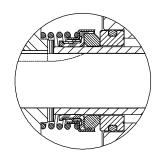

#### **SEAL DETAIL**

Type 31, Mechanical, Self-Lubricated. Silicon Carbide Rotating and Stationary Faces. Fluorocarbon Elastomers (DuPont Viton<sup>®</sup> or Equivalent). Stainless Steel 316 Cage and Spring. Maximum Temperature of Liquid Pumped, 160°F (71°C).\*