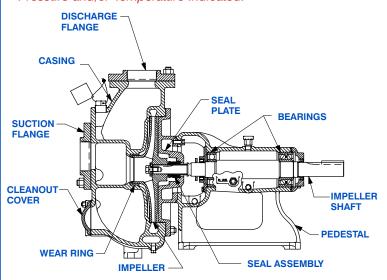

#### **PUMP SPECIFICATIONS**

Size: 3" x 3" (76 mm x 76 mm) NPT - Female.

Casing: Gray Iron 30.

Maximum Operating Pressure 205 psi (1413 kPa).\* **Enclosed Type, Six Vane Impeller:** Gray Iron 30. Handles 3/8" (9,5 mm) Diameter Spherical Solids.

Impeller Shaft: Carbon Steel 1045.

Replaceable Wear Ring: Gray Iron 30.

Removable Cleanout Cover: Gray Iron 30. 2 lbs. (0,9 kg.).

Pedestal: Gray Iron 30.

Seal Plate: Gray Iron 30.

Shaft Sleeve: Alloy Steel 4130.

Radial Bearing: Open Double Row Ball.

Thrust Bearing: Open Single Row Ball.

Bearing Lubrication: SAE 30 Non-Detergent Oil.

Flanges: Gray Iron 30.

Gaskets: Cork W/Buna-N.

Hardware: Standard Plated Steel.

Bearing Cavity Oil Level Sight Gauge.