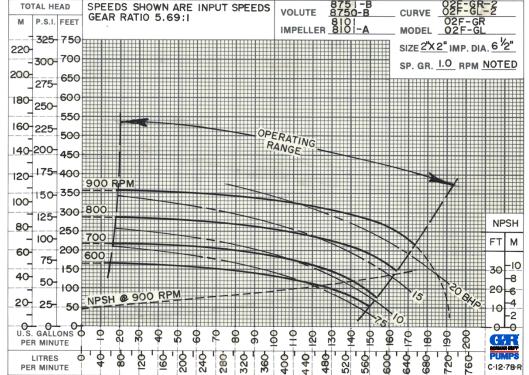

io: 5.69:1 Increase.
Bearings: Open Single Row Ball.

Flanges: Gray Iron 30.

Gaskets: Buna-N w/Cork and Vegetable Fiber.

Hardware: Standard Plated Steel.

Optional Equipment: Victaulic™ Elbow.

Victaulic is a Registered Trademark of Victaulic Company of America.

\*Consult Factory for Applications Exceeding Maximum Pressure and/or Temperature Indicated.







#### THE GORMAN-RUPP COMPANY ● MANSFIELD. OHIO

GORMAN-RUPP OF CANADA LIMITED ● ST. THOMAS, ONTARIO, CANADA

www.grpumps.com

Specifications Subject to Change Without Notice

Printed in U.S.A

### Specification Data

**SECTION 110, PAGE 550** 

**APPROXIMATE DIMENSIONS and WEIGHTS**  **NET WEIGHT:** SHIPPING WEIGHT: EXPORT CRATE SIZE: 2.2 CU. FT. (0,06 CU. M.)

43 LBS. (19,5 KG.) 53 LBS. (24 KG.)



**PERFORMANCE BASED ON** WATER





## THE GORMAN-RUPP COMPANY ullet MANSFIELD, OHIO

GORMAN-RUPP OF CANADA LIMITED • ST. THOMAS, ONTARIO, CANADA

Specifications Subject to Change Without Notice

Printed in U.S.A.