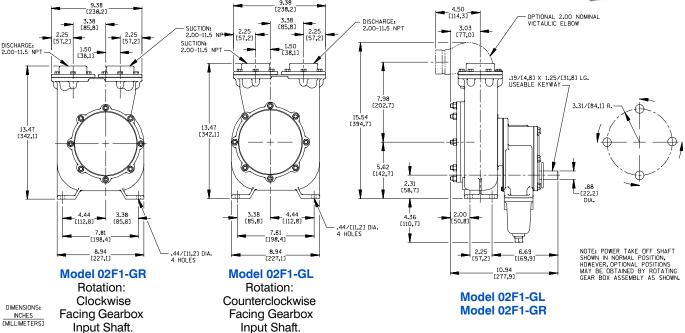

### Specification Data

**SECTION 110, PAGE 550** 

**APPROXIMATE DIMENSIONS and WEIGHTS**  **NET WEIGHT:** SHIPPING WEIGHT: EXPORT CRATE SIZE: 2.2 CU. FT. (0,06 CU. M.)

43 LBS. (19,5 KG.) 53 LBS. (24 KG.)