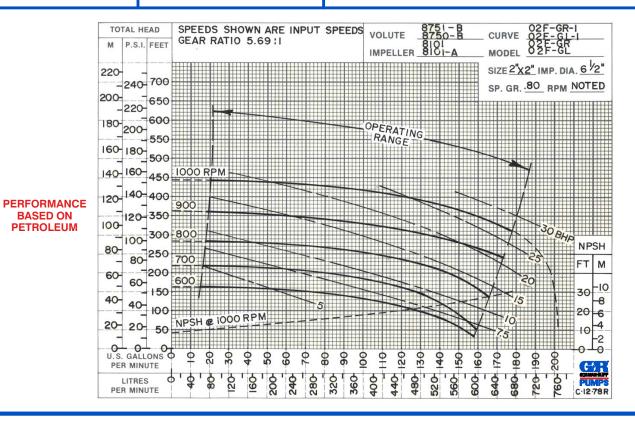

Gear: Alloy Steel 4620.
Gear Ratio: 5.69:1 Increase.
Bearings: Open Single Row Ball.

Flanges: Gray Iron 30.

Gaskets: Buna-N w/Cork and Vegetable Fiber.

Hardware: Standard Plated Steel.

Optional Equipment: Victaulic™ Elbow.

Victaulic is a Registered Trademark of Victaulic Company of America.

\*Consult Factory for Applications Exceeding Maximum Pressure and/or Temperature Indicated.







#### THE GORMAN-RUPP COMPANY ● MANSFIELD. OHIO

GORMAN-RUPP OF CANADA LIMITED ● ST. THOMAS, ONTARIO, CANADA

www.grpumps.com

Specifications Subject to Change Without Notice

Printed in U.S.A

### Specification Data

**SECTION 110, PAGE 550** 

**APPROXIMATE DIMENSIONS and WEIGHTS**  **NET WEIGHT:** SHIPPING WEIGHT: EXPORT CRATE SIZE: 2.2 CU. FT. (0,06 CU. M.)

43 LBS. (19,5 KG.) 53 LBS. (24 KG.)



**PERFORMANCE BASED ON** WATER





## THE GORMAN-RUPP COMPANY ullet MANSFIELD, OHIO

GORMAN-RUPP OF CANADA LIMITED • ST. THOMAS, ONTARIO, CANADA

Specifications Subject to Change Without Notice

Printed in U.S.A.