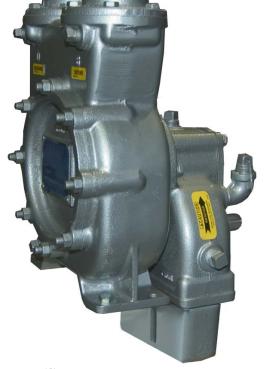

# Self Priming Centrifugal Pump Models 02F1-GL and 02F1-GR

Size 2" x 2"

#### **PUMP SPECIFICATIONS**

Size: 2" x 2" (51 mm x 51 mm) NPT - Female.

Casing: Aluminum Alloy 356-T6.

Maximum Operating Pressure 234 psi (1613 kPa).\*

**Enclosed Type, Six Vane Impeller:** 

Aluminum Alloy 356-T6 W/Gray Iron 30 Hub Insert.