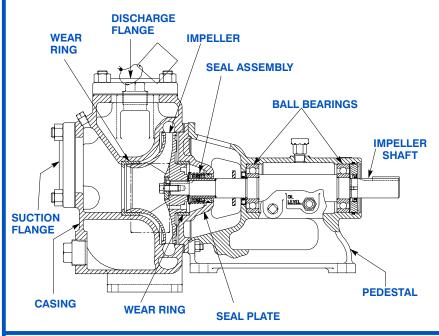

#### **PUMP SPECIFICATIONS**

Size: 3" x 3" (76 mm x 76 mm) NPT - Female

Casing: Aluminum 356-T6.

Maximum Operating Pressure 125 psi (862 kPa).\*

**Enclosed Type, Five Vane Impeller:** Aluminum 356-T6. Handles 7/16" (11 mm) Diameter Spherical Solids.

Impeller Shaft: Alloy Steel 4150M.

Replaceable Wear Rings: Copper Alloy C93200.

Pedestal: Gray Iron 30. Seal Plate: Aluminum 356-T6

Radial and Thrust Bearings: Open Single Row Ball. Bearing Lubrication: SAE 30 Non-Detergent Oil.

**Shaft Sleeve:** Alloy Steel 4130. **Flanges:** Aluminum 356-T6.

O-Rings: Buna-N.

Gaskets: Cork W/Buna-N.

Hardware: Standard Plated Steel.

Optional Equipment: Victaulic® Suction and Discharge

Flanges. Horizonal Victaulic® Discharge Flange.