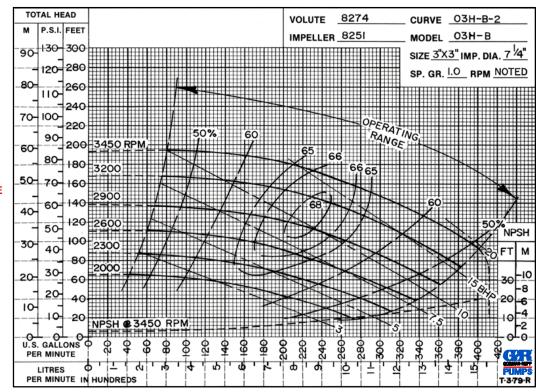

## **Specification Data**

**SECTION 30, PAGE 1550** 

APPROXIMATE DIMENSIONS and WEIGHTS

NET WEIGHT: SHIPPING WEIGHT: EXPORT CRATE: 74 LBS. (33,5 KGS.) 87 LBS. (39,4 KGS.) 8.6 CU. FT. (0,24 CU. M.)

PERFORMANCE BASED ON WATER