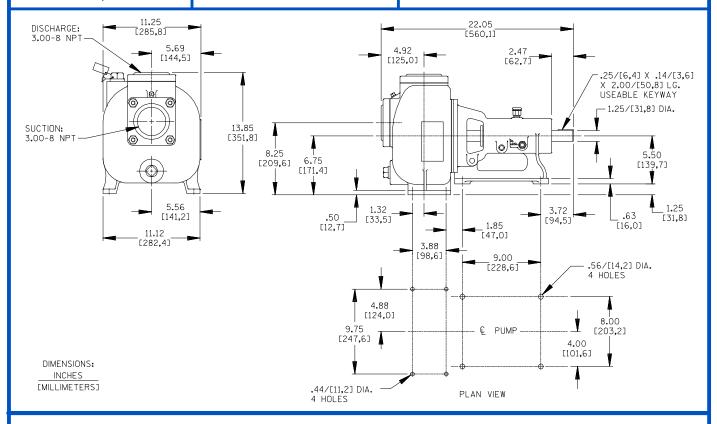

## **Specification Data**

**SECTION 30, PAGE 1550** 

APPROXIMATE DIMENSIONS and WEIGHTS

NET WEIGHT: SHIPPING WEIGHT: EXPORT CRATE: 74 LBS. (33,5 KGS.) 87 LBS. (39,4 KGS.) 8.6 CU. FT. (0,24 CU. M.)

PERFORMANCE BASED ON WATER