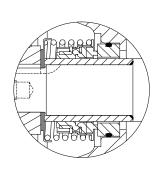

#### **SEAL DETAIL**

Type 2, Mechanical, Self-Lubricated. Carbon Rotating Face. Ni-Resist Stationary Face. Fluorocarbon Elastomers (DuPont Viton® or Equivalent). Stainless Steel 18-8 Cage and Spring. Maximum Temperature of Liquid Pumped, 160°F (71°C).\*