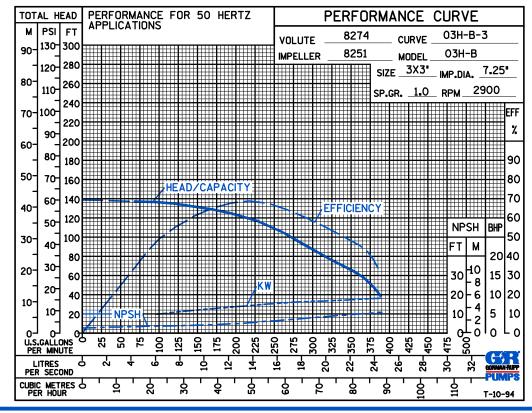

## **Specification Data**

**SECTION 30, PAGE 1550** 

APPROXIMATE DIMENSIONS and WEIGHTS

NET WEIGHT: SHIPPING WEIGHT: EXPORT CRATE: 74 LBS. (33,5 KGS.) 87 LBS. (39,4 KGS.) 8.6 CU. FT. (0,24 CU. M.)

PERFORMANCE BASED ON WATER

PERFORMANCE BASED ON

**PETROLEUM** 

50 HERTZ
PERFORMANCE
BASED ON
WATER

THE GORMAN-RUPP COMPANY • MANSFIELD, OHIO

GORMAN-RUPP OF CANADA LIMITED ● ST. THOMAS, ONTARIO, CANADA

Specifications Subject to Change Without Notice