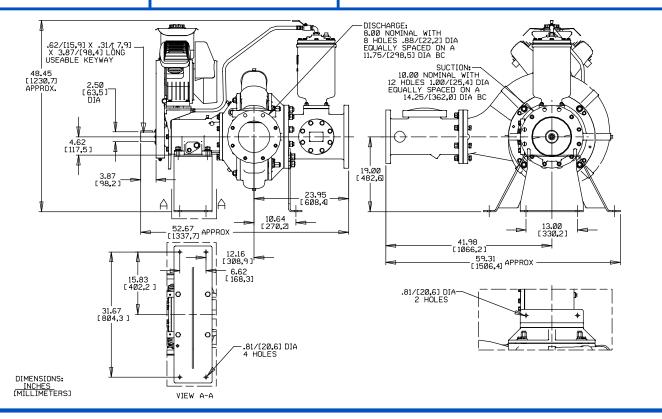

## **Specification Data**

**SECTION 43, PAGE 400** 

APPROXIMATE DIMENSIONS and WEIGHTS

NET WEIGHT: SHIPPING WEIGHT: EXPORT CRATE SIZE: 1650 LBS. (619 KG.) 1850 LBS. (761 KG.) 170 CU. FT. (3,6 CU. M.)