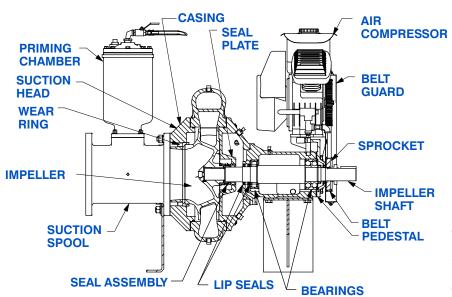

#### PUMP SPECIFICATIONS

Size: 10" x 8" (254 mm x 203 mm) Flanged.

Casing: Ductile Iron 65-45-12.

Maximum Casing Pressure 265 psi (1827 kPa).\*

Maximum Operating Pressure 250 psi (1723 kPa) at Temperatures up to 100° F (37° C) Based on System Component Limitations.\*

Enclosed Type, Two Vane Impeller: Ductile Iron 65-45-12. Handles 3" (76,2 mm) Diameter Spherical Solids.

Suction Head: Gray Iron 30. Suction Spool: Gray Iron 30 Impeller Shaft: Alloy Steel 4150M.

Externally Adjustable, Replaceable Wear Ring: Ductile Iron 65-45-12. Pedestal: Gray Iron 30.

Seal Plate: Gray Iron 30.

Shaft Sleeve: Stainless Steel 303/304.

Priming Chamber: Gray Iron 30 Housing W/Stainless Steel Float and

Linkage.

**Discharge Check Valve:** Ductile Iron Housing W/Buna-N Flapper. **Radial Bearing:** Open Roller.

Thrust Bearing: Open Double Ball.
Bearing Cavity Lubrication: Lithium EP2 Grease.

Gaskets: Red Rubber and Buna-N. O-Rings: Buna-N. Hardware: Standard Plated Steel.

Seal Cavity Oil Level Sight Gauges.

Consult Factory for Applications Exceeding Maximum Pressure and/or Temperature Indicated.

#### **SEAL DETAIL**

Mechanical, SAE 30 Non-Detergent Oil-Lubricated. Silicon Carbide Rotating Face and Stationary Seat. Fluorocarbon Elastomers (DuPont Viton® or Equivalent). Stainless Steel 316 Cage and Stainless Steel 18-8 Spring. Maximum Temperature of Liquid Pumped 160°F (71°C).\*