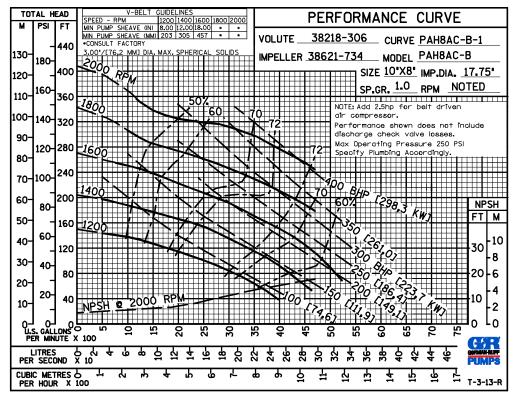

Standard Equipment: Belt Driven Air Compressor. Strainer.

Optional Equipment: Base. NPT Threaded Flange Kit. Coupling. TEFC Motor. Suction Vacuum and Discharge Pressure Gauge Kit.









#### **SEAL DETAIL**

Mechanical, SAE 30 Non-Detergent Oil-Lubricated. Silicon Carbide Rotating Face and Stationary Seat. Fluorocarbon Elastomers (DuPont Viton® or Equivalent). Stainless Steel 316 Cage and Stainless Steel 18-8 Spring. Maximum Temperature of Liquid Pumped 160°F (71°C).\*



#### **GORMAN-RUPP PUMPS**

www.grpumps.com

Specifications Subject to Change Without Notice

Printed in U.S.A.

## **Specification Data**

**SECTION 43, PAGE 400** 

APPROXIMATE DIMENSIONS and WEIGHTS

NET WEIGHT: SHIPPING WEIGHT: EXPORT CRATE SIZE: 1650 LBS. (619 KG.) 1850 LBS. (761 KG.) 170 CU. FT. (3,6 CU. M.)







### **GORMAN-RUPP PUMPS**

www.grpumps.com

Specifications Subject to Change Without Notice

Printed in U.S.A.

**Curve Data** 

Sec. 43

**PAGE 400.1** 

**NOVEMBER 2016** 

PERFORMANCE BASED ON WATER

TRIMMED IMPELLER





## **GORMAN-RUPP PUMPS**

www.grpumps.com

Specifications Subject to Change Without Notice

Printed in U.S.A.