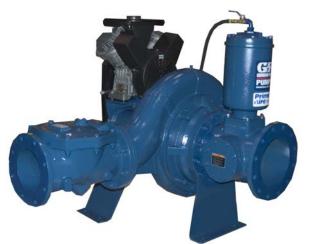

# **Priming Assisted Centrifugal Pump** Model PAH8A60C-B

Size 10" x 8"

#### PUMP SPECIFICATIONS

Size: 10" x 8" (254 mm x 203 mm) Flanged.

Casing: Ductile Iron 65-45-12.

Maximum Casing Pressure 265 psi (1827 kPa).\*

Maximum Operating Pressure 250 psi (1723 kPa) at Temperatures up to 100° F (37° C) Based on System Component Limitations.\*