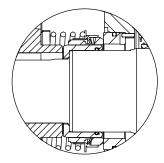

#### **SEAL DETAIL**

Mechanical, SAE 30 Non-Detergent Oil Lubricated. Silicon Carbide Rotating Face Stationary Seat. Fluorocarbon Elastomers (DuPont Viton® or Equivalent). Stainless Steel 316 Cage and Stainless Steel 18-8 Spring. Maximum Temperature of Liquid Pumped 160°F (71°C).\*