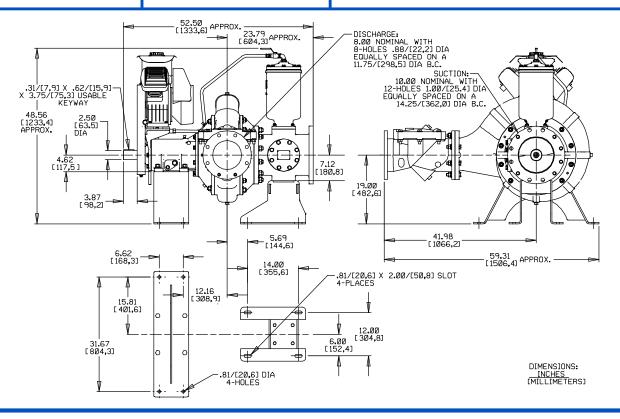

### **Specification Data**

**SECTION 43, PAGE 401** 

APPROXIMATE DIMENSIONS and WEIGHTS

NET WEIGHT: SHIPPING WEIGHT: EXPORT CRATE SIZE: 1650 LBS. (619 KG.) 1850 LBS. (761 KG.) 170 CU. FT. (3,6 CU. M.)