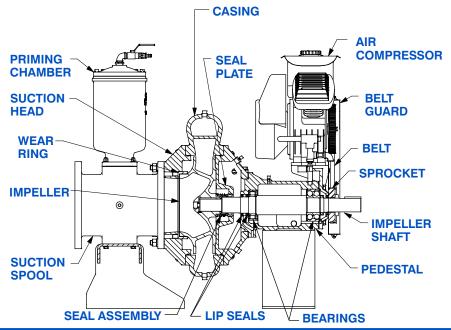

#### PUMP SPECIFICATIONS

Size: 10" x 8" (254 mm x 203 mm) Flanged.

Casing: Stainless Steel CD4MCu.

Maximum Casing Pressure 265 psi (1827 kPa).\*

Maximum Operating Pressure 250 psi (1723 kPa) at Temperatures up to 100° F (37° C) Based on System Component Limitations.\*

Enclosed Type, Two Vane Impeller: Stainless Steel CD4MCu. Handles 3" (76,2 mm) Diameter Spherical Solids.

Suction Head: Stainless Steel CD4MCu. Suction Spool: Stainless Steel CD4MCu. Impeller Shaft: Stainless Steel 17-4 PH.

Replaceable Wear Ring: Stainless Steel CD4MCu.

Pedestal: Gray Iron 30.

Seal Plate: Stainless Steel CD4MCu. Shaft Sleeve: Stainless Steel 303/304.

Priming Chamber: Stainless Steel 316 Housing w/Stainless Steel Float and Linkage.

Discharge Check Valve: Stainless Steel W/Viton Flapper.

Radial Bearing: Open Roller.

Thrust Bearing: Open Double Ball.

Bearing Cavity Lubrication: Lithium EP2 Grease.

Gaskets: Fluorocarbon (Dupont Viton® or Equivalent), Compressed

Synthetic Fibers and Buna-N.

O-Rings: Fluorocarbon (DuPont Viton® or Equivalent).

Hardware: Stainless Steel 316 and 17-4 PH. Seal Cavity Oil Level Sight Gauges.

Consult Factory for Applications Exceeding Maximum Pressure and/or Temperature Indicated.