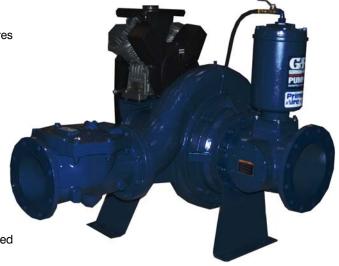

# **Priming Assisted Centrifugal Pump**

# Model PAH8A65C-B

Size 10" x 8"

#### PUMP SPECIFICATIONS

Size: 10" x 8" (254 mm x 203 mm) Flanged.

Casing: Stainless Steel CD4MCu.

Maximum Casing Pressure 265 psi (1827 kPa).\*

Maximum Operating Pressure 250 psi (1723 kPa) at Temperatures up to 100° F (37° C) Based on System Component Limitations.\*