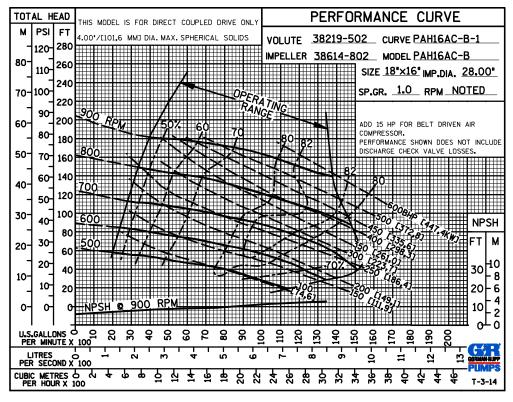

#### PUMP SPECIFICATIONS

Size: 18" x 16" (457 mm x 406 mm) Flanged.

Casing: Ductile Iron 65-45-12.

Maximum Operating Pressure 133 psi (917 kPa).\*

Enclosed Type, Four Vane Impeller: Ductile Iron 80-55-06. Handles 4" (101,6 mm) Diameter Spherical Solids.

Suction Head: Gray Iron 30.

Suction Spool: Gray Iron 30.
Impeller Shaft: Alloy Steel 4150M.
Replaceable Wear Ring: Ductile Iron 65-45-12.
Bearing Pedestal: Gray Iron 30.

Seal Plate: Ductile Iron 65-45-12. Shaft Sleeve: Stainless Steel 303/304.

Priming Chamber: Gray Iron 30 Housing W/Stainless Steel Float

and Linkage.

Discharge Check Valve: Ductile Iron Housing W/Buna-N Flapper.

Radial Bearing: Open Single Row Straight Roller.

Radial/Thrust Bearing: Open Double Row Tapered Roller. Bearing Cavity Lubrication: Lithium EP2 Grease.

Gaskets: Resistant Synthetic Rubber, Vegetable

w/Compressed Synthetic Fibers.

O-Rings: Buna-N.

Hardware: Standard Plated Steel. Seal Cavity Oil Level Sight Gauges.

\*Consult Factory for Applications Exceeding Maximum Pressure and/or Temperature Indicated.