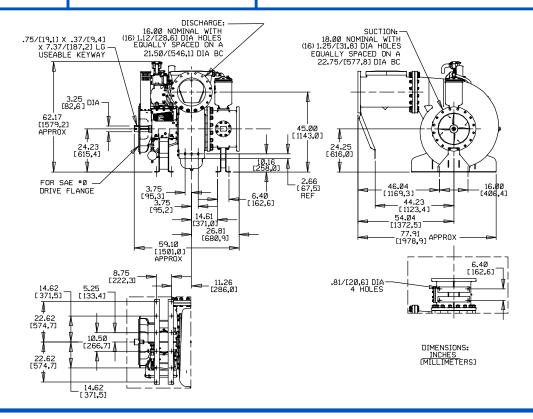

### **Specification Data**

**SECTION 43, PAGE 810** 

APPROXIMATE DIMENSIONS and WEIGHTS

NET WEIGHT: SHIPPING WEIGHT: EXPORT CRATE SIZE: 4150 LBS. (1882 KG.) 4350 LBS. (1973 KG.) 215 CU. FT. (6 CU. M.)