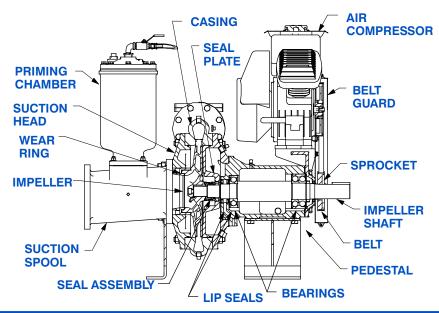

#### PUMP SPECIFICATIONS

Size: 6" x 4" (152 mm x 102 mm) Flanged.

Casing: Ductile Iron 65-45-12.

Maximum Casing Pressure 291 psi (2006 kPa).\*

Maximum Operating Pressure 250 psi (1723 kPa) at Temperatures up to 100°F (37°C) Based on System Component Limitations.\*

Enclosed Type, Five Vane Impeller: Ductile Iron 65-45-12. Handles 1/2" (12,7 mm) Diameter Spherical Solids.

Suction Head: Ductile Iron 65-45-12

Suction Flead: Ductile Iron 63-45-12
Suction Spool: Gray Iron 30.
Impeller Shaft: Alloy Steel 4150M.
Replaceable Wear Ring: Ductile Iron 65-45-12.
Bearing Pedesal Gray Iron 30.

Seal Plate: Gray Iron 30.

Shaft Sleeve: Stainless Steel 303/304.

Priming Chamber: Gray Iron 30 Housing W/Stainless Steel

Float and Linkage.

Discharge Check Valve: Ductile Iron Housing W/Buna-N Flapper.

Radial Bearing: Open Single Ball.

Thrust Bearing: Open Double Ball.

Bearing Cavity Lubrication: Lithium EP2 Grease.
Gaskets: Buna-N and Red Rubber.

O-Rings: Buna-N.

Hardware: Standard Plated Steel. Seal Cavity Oil Level Sight Gauges.

Consult Factory for Applications Exceeding Maximum Pressure and/or Temperature Indicated.

Standard Equipment: Belt Driven Air Compressor. Strainer.

Optional Equipment: Base, NPT Threaded Flange Kit, Coupling, TEFC Motor. Heated Priming Chamber Kit. Suction Vacuum and Discharge Pressure Gauge Kit.