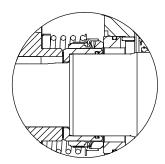

#### **SEAL DETAIL**

Mechanical, SAE 30 Non-Detergent Oil-Lubricated, Silicon Carbide Rotating Face and Stationary Seat. Fluorocarbon Elastomers (DuPont Viton® or Equivalent). Stainless Steel 316 Cage and Spring. Maximum Temperature of Liquid Pumped 160°F (71°C).\*