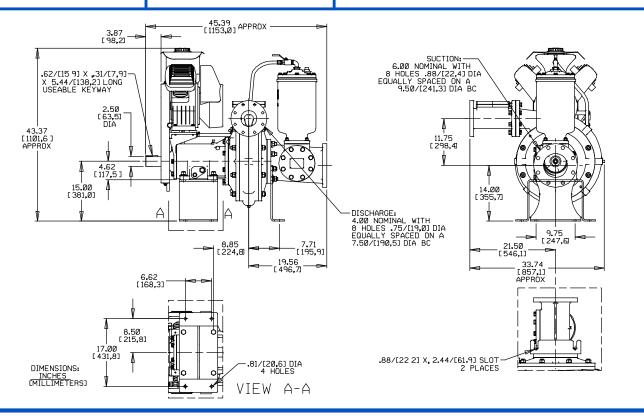

## **Specification Data**

**SECTION 43, PAGE 250** 

APPROXIMATE DIMENSIONS and WEIGHTS

NET WEIGHT: SHIPPING WEIGHT: EXPORT CRATE SIZE: 1100 LBS. (410 KG.) 1220 LBS. (455 KG.) 54 CU. FT. (1,5 CU. M.)