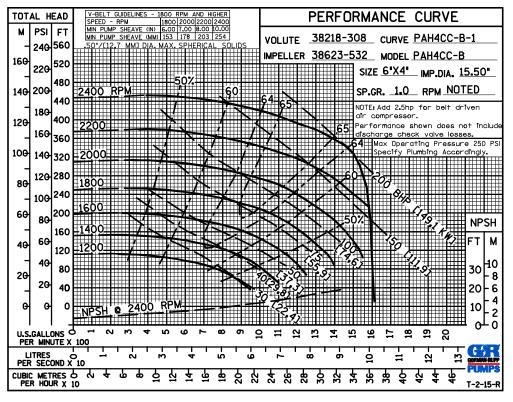

dard Equipment: Belt Driven Air Compressor. Strainer.

Optional Equipment: Base, NPT Threaded Flange Kit, Coupling, TEFC Motor. Heated Priming Chamber Kit. Suction Vacuum and Discharge Pressure Gauge Kit.









#### **SEAL DETAIL**

Mechanical, SAE 30 Non-Detergent Oil-Lubricated, Silicon Carbide Rotating Face and Stationary Seat. Fluorocarbon Elastomers (DuPont Viton® or Equivalent). Stainless Steel 316 Cage and Spring. Maximum Temperature of Liquid Pumped 160°F (71°C).\*



## **GORMAN-RUPP PUMPS**

www.grpumps.com

Specifications Subject to Change Without Notice

Printed in U.S.A.

## **Specification Data**

**SECTION 43, PAGE 250** 

APPROXIMATE DIMENSIONS and WEIGHTS

NET WEIGHT: SHIPPING WEIGHT: EXPORT CRATE SIZE: 1100 LBS. (410 KG.) 1220 LBS. (455 KG.) 54 CU. FT. (1,5 CU. M.)







## **GORMAN-RUPP PUMPS**

www.grpumps.com

Specifications Subject to Change Without Notice

Printed in U.S.A