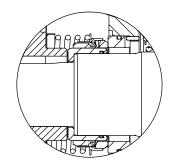

#### **SEAL DETAIL**

Mechanical, SAE 30 Non-Detergent Oil-Lubricated. Silicon Carbide Rotating Face and Stationary Seat. Fluorocarbon Elastomers (DuPont Viton® or Equivalent). Stainless Steel 316 Cage and Spring. Maximum Temperature of Liquid Pumped 160°F (71°C).\*