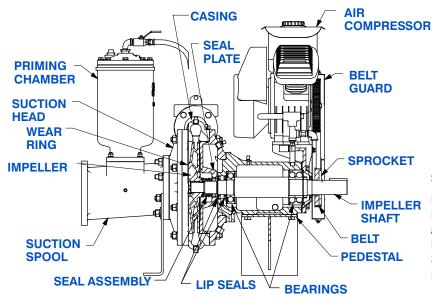

#### **PUMP SPECIFICATIONS**

Size: 6" x 3" (152 mm x 76 mm) Flanged.

Casing: Ductile Iron 65-45-12.

Maximum Casing Pressure 311 psi (2144 kPa).\*

Maximum Operating Pressure 250 psi (1723 kPa) at Temperatures up to 100°F (37°C) Based on System Component Limitations.\*

Enclosed Type, Five Vane Impeller: Ductile Iron 65-45-12.

Handles 1/2" (12,7 mm) Diameter Spherical Solids.

Suction Read: Ductile Iron 65-45-12.

Suction Spool: Gray Iron 30.

Impeller Shaft: Alloy Steel 4150M.
Replaceable Wear Ring: Ductile Iron 65-45-12.

Pedestal: Gray Iron 30. Seal Plate: Gray Iron 30.

Shaft Sleeve: Stainless Steel 303/304.

Priming Chamber: Gray Iron 30 Housing W/Stainless Steel Float an

Linkage.

Discharge Check Valve: Ductile Iron Housing W/Buna-N Flapper.

Radial Bearing: Open Single Ball. Thrust Bearing: Open Double Ball.

Bearing Cavity Lubrication: Lithium EP2 Grease. Gaskets: Red Rubber and Buna-N.

O-Rings: Buna-N.

Hardware: Standard Plated Steel. Seal Cavity Oil Level Sight Gauges.

Consult Factory for Applications Exceeding Maximum Pressure and/or Temperature Indicated.

Standard Equipment: Belt Driven Air Compressor, Strainer.

Optional Equipment: Base. NPT Threaded Flange Kit. Coupling. TEFC Motor. Suction Vacuum and Discharge Pressure Gauge Kit.