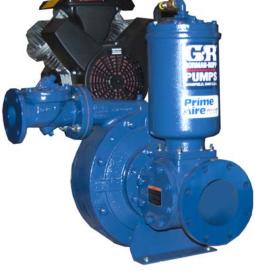

# **Priming Assisted Centrifugal Pump**

## Model PAH3A60C-B

Size 6" x 3"

#### **PUMP SPECIFICATIONS**

Size: 6" x 3" (152 mm x 76 mm) Flanged.

Casing: Ductile Iron 65-45-12.

Maximum Casing Pressure 311 psi (2144 kPa).\*

Maximum Operating Pressure 250 psi (1723 kPa) at Temperatures up to 100°F (37°C) Based on System Component Limitations.\*