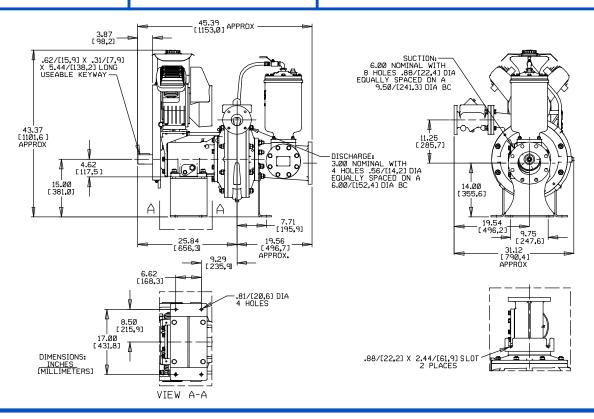

#### **Specification Data**

**SECTION 43, PAGE 110** 

APPROXIMATE DIMENSIONS and WEIGHTS

NET WEIGHT: SHIPPING WEIGHT: EXPORT CRATE SIZE: 990 LBS. (370 KG.) 1265 LBS. (472 KG.) 68 CU. FT. (1,9 CU. M.)