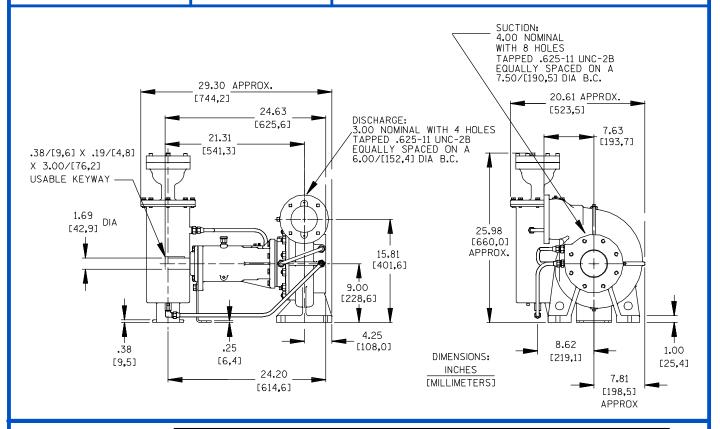

#### **Specification Data**

**SECTION 35, PAGE 410** 

OVERALL DIMENSIONS and APPROXIMATE WEIGHTS

NET WEIGHT: SHIPPING WEIGHT: EXPORT CRATE SIZE: RD3A31-BAR RD3A32-BAR 292 LBS. (132,4 KG.) 295 LBS. (133,8 KG.) 312 LBS. (141,5 KG.) 308 LBS. (139,7 KG.) 17.9 CU. FT. (0,51 CU. M.)