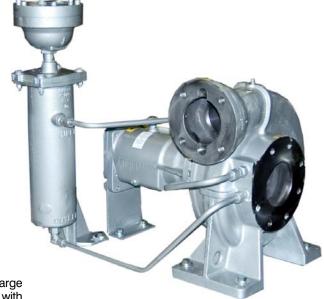

# Self Priming Centrifugal Pump Models RD3A31-BAR and RD3A32-BAR

Size 4" x 3"

#### **PUMP SPECIFICATIONS**

Size: 4" x 3" (102 mm x 76 mm) Flanged.

Casing: (RD3A31-BAR) Ductile Iron 65-45-12.

(RD3A32-BAR) Cast Steel 70-36.

Maximum Operating Pressure 127 psi (876 kPa).\*

Enclosed Type, Five Vane Impeller: Aluminum 356-T6. Handles 3/8" (9,5 mm) Diameter Spherical Solids.