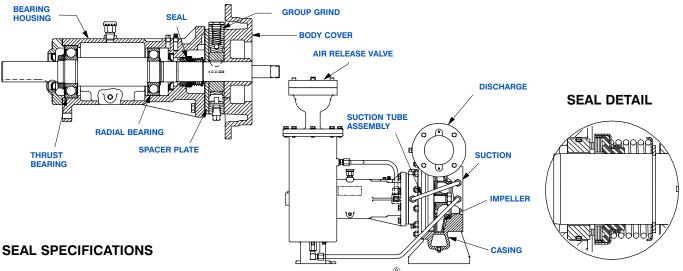

#### **PUMP SPECIFICATIONS**

Size: 4" x 3" (102 mm x 76 mm) Flanged.

Casing: (RD3A31-BAR) Ductile Iron 65-45-12.

(RD3A32-BAR) Cast Steel 70-36.

Maximum Operating Pressure 127 psi (876 kPa).\*

Enclosed Type, Five Vane Impeller: Aluminum 356-T6. Handles 3/8" (9,5 mm) Diameter Spherical Solids.

Impeller Shaft: Steel 1045. Rotor: Copper Alloy C93400.

Bearing Housing: Ductile Iron 65-45-12.

Bearing Housing Lubrication: Grease.

Body Cover: (RD3A31-BAR) Ductile Iron 65-45-12.

(RD3A32-BAR) Cast Steel 70-36.

Center/Spacer Plate: (RD3A31-BAR) Ductile Iron 65-45-12.

(RD3A32-BAR) Cast Steel 70-36.

Radial Bearing: Permanently Sealed Single Row Ball Type. Thrust Bearing: Permanently Sealed Single Row Ball Type.

**Gaskets:** Vegetable Fiber, PTFE and Cork. **Priming:** Rotary Vane Type Priming Pump.

Air Release Valve: (RD3A31-BAR) Ductile Iron/Stainless Steel.

(RD3A32-BAR) Steel/Stainless Steel.

Optional Equipment: Cast Steel 70-36 Threaded Suction and Discharge Companion Flange Kit, Copper Alloy C93400 Impeller, Group Grind with Cast Iron Rotor (RD3A31-BAR Only); Stainless Steel 416 Impeller Shaft, Buna-N Seal, PTFE Seal with Fluorocarbon O-Ring, PTFE Seal with Buna-N O-Ring, Oil Filled Bearing Housing Assembly. Extreme Duty Air Release Valve (GRP33-08).

\*Consult Factory for Applications Exceeding Maximum Pressure and/or Temperature Indicated.

Seal: Mechanical; Self-Lubricated. Fluorocarbon Elastomers (DuPont Viton<sup>®</sup> or Equivalent). Carbon Rotating Face; Ni-Resist Stationary Face; Maximum Temperature of Liquid Pumped is 160°F (71°C).\*