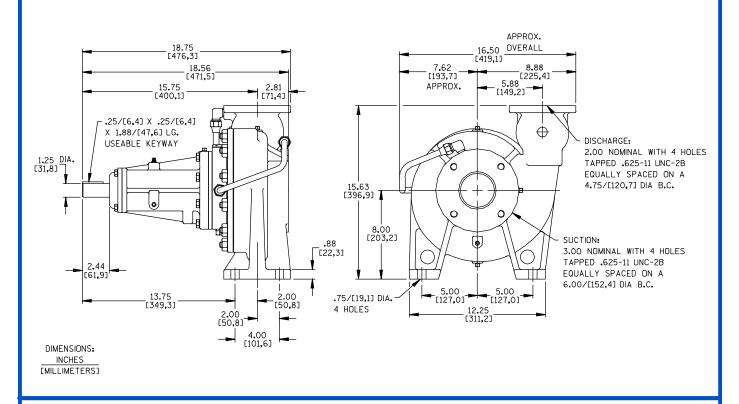

#### **Specification Data**

**SECTION 35, PAGE 200** 

OVERALL DIMENSIONS and APPROXIMATE WEIGHTS

PUMP NET WEIGHT: 154 LBS. (69,9 KG.)
SHIPPING WEIGHT: 166 LBS. (75,3 KG.)
EXPORT CRATE SIZE: 5.6 CU. FT. (0,16 CU. M.)