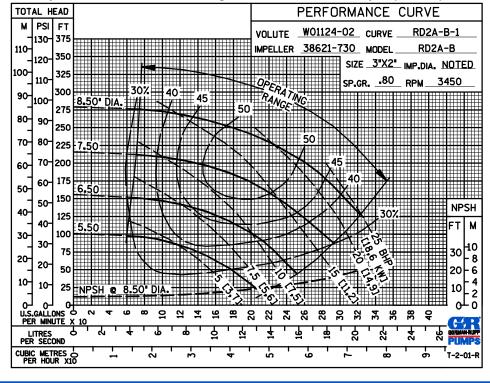

#### Air Release Valve Required When Static Discharge Pressure Exceeds 8 psi (55 kPa).

PERFORMANCE BASED ON PETROLEUM TRIMMED IMPELLER

#### **GORMAN-RUPP PUMPS**

www.grpumps.com

Specifications Subject to Change Without Notice

Printed in U.S.A.

**Curve Data** 

Sec. 35

PAGE 210.1

JANUARY 2016