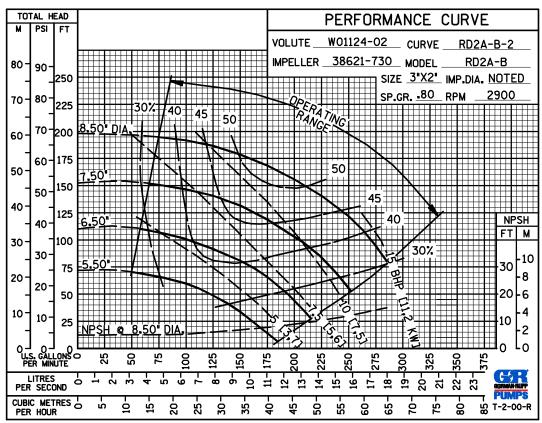

#### Air Release Valve Required When Static Discharge Pressure Exceeds 8 psi (55 kPa).

PERFORMANCE BASED ON PETROLEUM TRIMMED IMPELLER