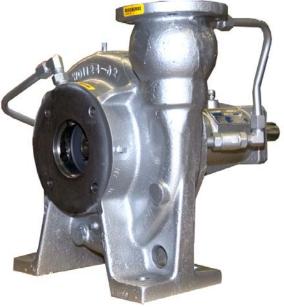

# **Self Priming Centrifugal Pump**

## **Model RD2A31-B**

Size 3" x 2"

#### **PUMP SPECIFICATIONS**

Size: 3" x 2" (76 mm x 51 mm) Flanged.

Casing: Ductile Iron 65-45-12.

Maximum Operating Pressure 144 psi (993 kPa).\*

Enclosed Type, Four Vane Impeller: Aluminum 356-T6.

Handles 1/4" (6,4 mm) Diameter Spherical Solids.