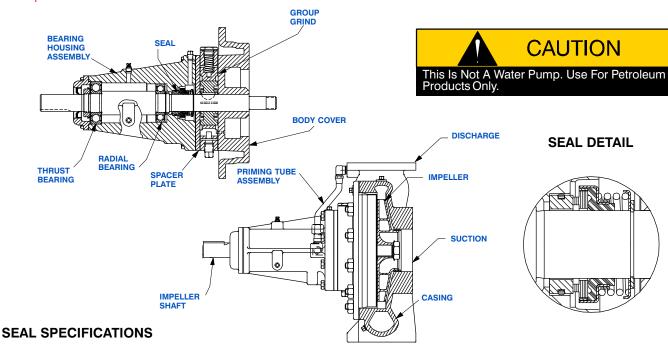

#### **PUMP SPECIFICATIONS**

Size: 3" x 2" (76 mm x 51 mm) Flanged.

Casing: Ductile Iron 65-45-12.

Maximum Operating Pressure 144 psi (993 kPa).\*

Enclosed Type, Four Vane Impeller: Aluminum 356-T6.

Handles 1/4" (6,4 mm) Diameter Spherical Solids.

Impeller Shaft: Steel 1045. Rotor: Copper Alloy C93200.

Bearing Housing: Ductile Iron 65-45-12.

Bearing Housing Lubrication: Grease.

Body Cover: Ductile Iron 65-45-12.

Center/Spacer Plate: Ductile Iron 65-45-12.

Radial Bearing: Permanently Sealed Single Row Ball Type. Thrust Bearing: Permanently Sealed Single Row Ball Type.

Gaskets: Vegetable Fiber, PTFE and Cork.

Priming: Rotary Vane Type, with Built-in Spring-Loaded Priming Assist Valve. Optional Equipment: Cast Steel 70-36 Threaded Suction and Discharge Companion Flange Kit, Copper Alloy C93700 Impeller, Group Grind with Cast Iron Rotor; Stainless Steel 416 Impeller Shaft; Buna-N Seal, PTFE Seal with Fluorocarbon O-Ring, PTFE Seal with Buna-N O-Ring, Oil Filled Bearing Housing Assembly.

\*Consult Factory for Applications Exceeding Maximum Pressure and/or Temperature Indicated.

Seal: Mechanical; Self-Lubricated. Fluorocarbon Elastomers (DuPont Viton® or Equivalent). Carbon Rotating Face; Ni-Resist Stationary Face; Maximum Temperature of Liquid Pumped is 160°F (71°C).\*