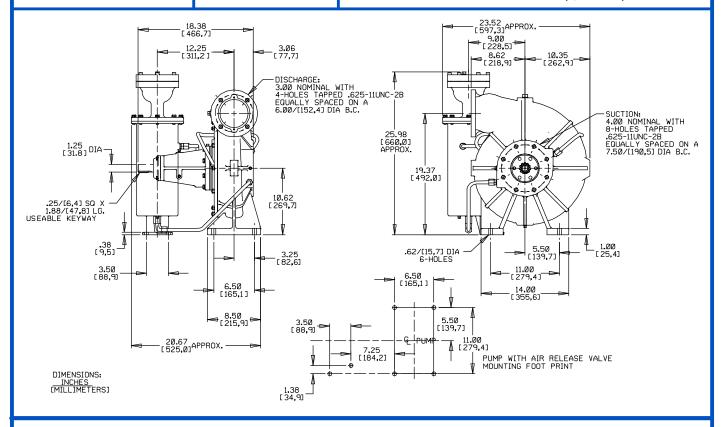

# **Specification Data**

**SECTION 35, PAGE 310** 

OVERALL DIMENSIONS and APPROXIMATE WEIGHTS

RS3A31-BAR RS3A32-BAR
PUMP NET WEIGHT: 292 LBS. (132,4 KG.) 300 LBS. (136 KG.)
SHIPPING NET WEIGHT: 307 LBS. (139,3 KG.) 320 LBS. (145,1 KG.)
EXPORT CRATE SIZE: 17.9 CU. FT. (0,51CU. M.)