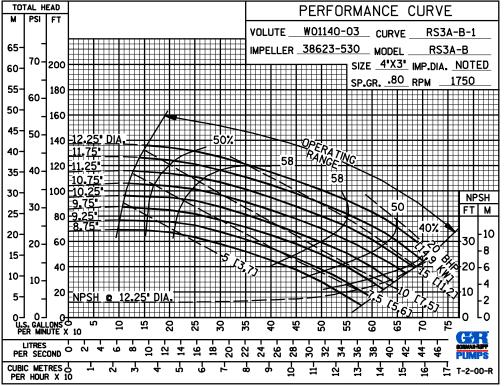

-N O-Ring, Oil Filled Bearing Housing Assembly.

\*Consult Factory for Applications Exceeding Maximum Pressure and/or







#### **SEAL SPECIFICATIONS**

Seal: Mechanical; Self-Lubricated. Fluorocarbon Elastomers (DuPont Viton® or Equivalent). Carbon Rotating Face; Ni-Resist Stationary Face; Maximum Temperature of Liquid Pumped is 160°F (71°C).\*



## **GORMAN-RUPP PUMPS**

www.grpumps.com

Specifications Subject to Change Without Notice

Printed in U.S.A.

# **Specification Data**

**SECTION 35, PAGE 310** 

OVERALL DIMENSIONS and APPROXIMATE WEIGHTS

RS3A31-BAR RS3A32-BAR
PUMP NET WEIGHT: 292 LBS. (132,4 KG.) 300 LBS. (136 KG.)
SHIPPING NET WEIGHT: 307 LBS. (139,3 KG.) 320 LBS. (145,1 KG.)
EXPORT CRATE SIZE: 17.9 CU. FT. (0,51CU. M.)



PERFORMANCE BASED ON PETROLEUM TRIMMED IMPELLER





# **GORMAN-RUPP PUMPS**

www.grpumps.com

Specifications Subject to Change Without Notice

Printed in U.S.A.