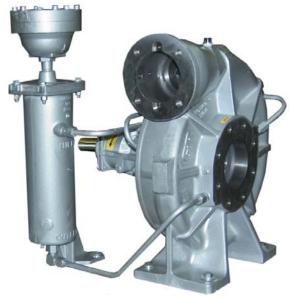

# **Self Priming Centrifugal Pump**

# Model RS3A31-BAR and RS3A32-BAR

Size 4" x 3"

### **PUMP SPECIFICATIONS**

Size: 4" x 3" (102 mm x 76 mm) Flanged.

Casing: (RS3A31-BAR) Ductile Iron 65-45-12.
(RS3A32-BAR) Cast Steel 70-36.

Maximum Operating Pressure 71 psi (490 kPa).\*

Enclosed Type, Five Vane Impeller: Aluminum 356-T6. Handles 3/8" (9,5 mm) Diameter Spherical Solids.