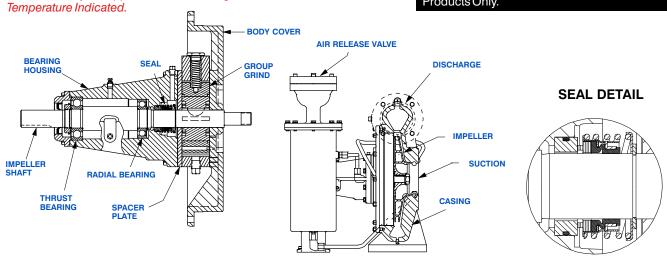

### **PUMP SPECIFICATIONS**

Size: 4" x 3" (102 mm x 76 mm) Flanged.

Casing: (RS3A31-BAR) Ductile Iron 65-45-12.
(RS3A32-BAR) Cast Steel 70-36.

Maximum Operating Pressure 71 psi (490 kPa).\*

Enclosed Type, Five Vane Impeller: Aluminum 356-T6. Handles 3/8" (9,5 mm) Diameter Spherical Solids.

Impeller Shaft: Steel 1045. Rotor: Copper Alloy C93400.

Bearing Housing: Ductile Iron 65-45-12.

Bearing Housing Lubrication: Grease.

Body Cover: (RS3A31-BAR) Ductile Iron 65-45-12.

(RS3A32-BAR) Cast Steel 70-36.

Center/Spacer Plate: (RS3A31-BAR) Ductile Iron 65-45-12. (RS3A32-BAR) Cast Steel 70-36.

Radial Bearing: Permanently Sealed Single Row Ball Type. Thrust Bearing: Permanently Sealed Single Row Ball Type.

**Gaskets:** Vegetable Fiber, PTFE and Cork. **Priming:** Rotary Vane Type Priming Pump.

Air Release Valve: (RS3A31-BAR) Ductile Iron/Stainless Steel.

(RS3A32-BAR) Steel/Stainless Steel.

Optional Equipment: Cast Steel 70-36 Threaded Suction and Discharge Companion Flange Kit, Copper Alloy C93700 Impeller, Group Grind with Cast Iron Rotor (RS3A31-BAR Only), Stainless Steel 416 Impeller Shaft, Buna-N Seal, PTFE Seal with Fluorocarbon O-Ring, PTFE Seal with Buna-N O-Ring, Oil Filled Bearing Housing Assembly.

#### **SEAL SPECIFICATIONS**

Seal: Mechanical; Self-Lubricated. Fluorocarbon Elastomers (DuPont Viton® or Equivalent). Carbon Rotating Face; Ni-Resist Stationary Face; Maximum Temperature of Liquid Pumped is 160°F (71°C).\*