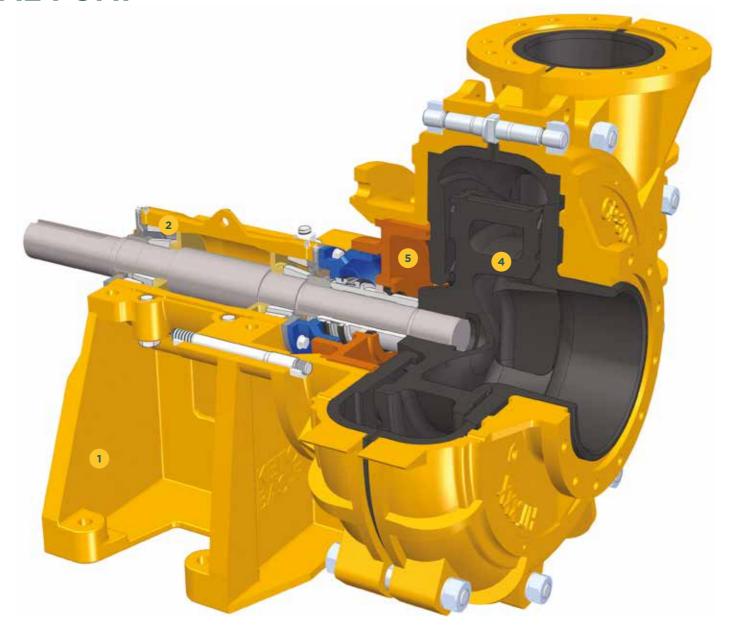

### - FEATURES & BENEFITS

· Heavy duty one piece frame with lifting points for easy

### K-IBA™ HEAVY DUTY BEARING ASSEMBLY

- Easy to maintain cartridge style bearing assembly
- · Modern bearing seals for increased reliability
- Patented grease and oil flinger allows a simple choice of oil or grease lubrication
- · Bearing assembly can be replaced in-situ
- · Various material options available including carbon steel and stainless steel

### **SINGLE PIECE SLEEVES**

- · Single piece allows for easy maintenance and removal
- · Sleeves are available in ceramics or metal, including our solid Karbide™ shaft sleeve for long wear life
- · Extended replacement intervals
- O-ring seals protect from abrasive/corrosive contaminants
- · Expanded sealing options

### K-HEE™ SEVERE DUTY HIGH EFFICIENCY IMPELLER

- KETO K-HEE<sup>™</sup> reduces throat bush wear
- Improved hydraulics for higher efficiency
- · Lower NPSHR and increased wear life
- · Superior resistance to recirculating flows, twisted vanes enable better eye inlet conditions, controlling flow paths
- · Multi-purpose design allowing reduced inventory requirements

### K-ISS™ MECHANICAL SEAL (EXTERNAL FLUSH)

- · Mechanical seal situated in clean water, not in contact with slurry, significant reduction in wear and reduced inventory
- Requires less maintenance than other sealing options
- Fitted with a flow control valve, low water consumption, available in both single and double seal options
- Hydrocarbon free (gland water barrier fluid)

### LINERS

- · Thick section volute liners and frame plate liner inserts for superior corrosion resistance and high efficiency
- · Allows ease of fitting multiple liner materials, including hard metal, thick section rubber or polyurethane
- Liners are bolted to allow for quick and easy maintenance
- Separate volute seal allows easier installation of parts
- Cast Lifting Points replace threaded points that corrode over time