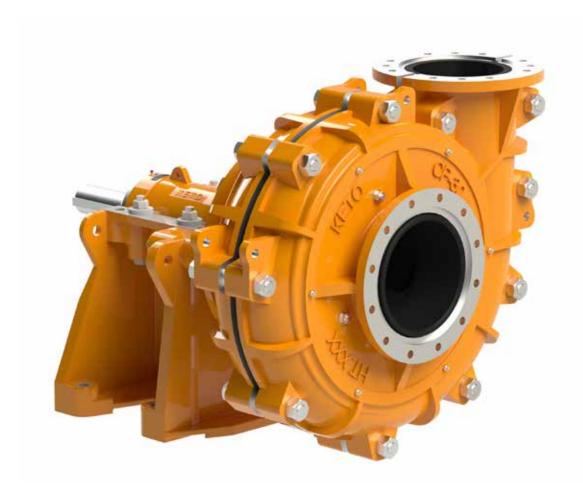

## HEAVY DUTY SLURRY PUMPS

K-L™ LOW HEAD HORIZONTAL PUMP

### HEAVY DUTY SLURRY PUMPS DESIGNED FOR THE EFFICIENT PUMPING OF HIGH FLOWS AT LOW TO MEDIUM HEADS

#### KETO PUMPS VERSATILE SOLUTIONS

 $K-L^{TM}$  Heavy Duty Horizontal Pumps have been developed for continuous use in slurry applications where low to medium developed head is required, designed for lighter slurry densities up to 1,35. Shares proven unique design features with the  $K-HS^{TM}$  pump range.