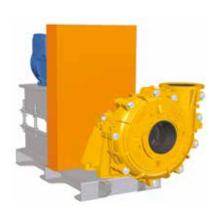

## HEAVY DUTY SLURRY PUMPS

K-L™ LOW HEAD HORIZONTAL PUMP

#### KETO PUMPS VERSATILE SOLUTIONS

 $K-L^{TM}$  Heavy Duty Horizontal Pumps have been developed for continuous use in slurry applications where low to medium developed head is required, designed for lighter slurry densities up to 1,35. Shares proven unique design features with the  $K-HS^{TM}$  pump range.

### KETO K-L™ LOW HEAD HORIZONTAL PUMP