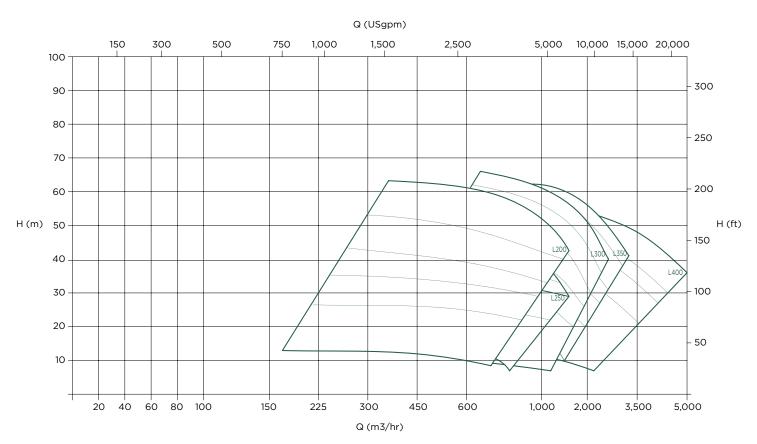

# STANDARD HYDRAULIC RANGE CHART

### $\mathsf{K}\text{-}\mathsf{L}^{\scriptscriptstyle\mathsf{TM}}$ LOW HEAD HORIZONTAL PUMPS RANGE COVERAGE CHART

#### **TECHNICAL DATA**

• Range from: 25 mm (1") to 250 mm (10")

• Flow rates to: 1,550 m<sup>3</sup>/h (6,825 USgpm)

• Total head to: 50 m (164 ft)

• Pressures to: 2100 kPa, (305 psi)

• Material options: chrome iron, various elastomer's