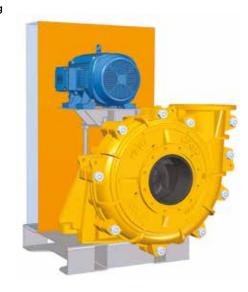

### **CR/CL DRIVEN**

 For applications where height or overhead spaced is limited

### **CV DRIVEN**

• For applications where floor space or area is limited

### **ZV DRIVEN**

 Used in installations where the selected motor is too large to be CV (overhead) mounted

FOR MORE INFORMATION PLEASE VISIT KETOPUMPS.COM OR EMAIL INFO@KETOPUMPS.COM OR CONTACT US AT ONE OF THE FOLLOWING LOCATIONS