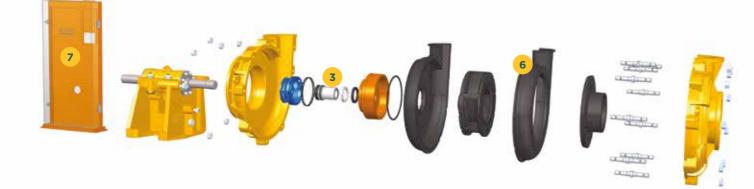

### KETO K-L™ LOW HEAD HORIZONTAL PUMP

### - FEATURES & BENEFITS

· Heavy duty one piece frame with lifting points for easy

### K-IBA™ HEAVY DUTY BEARING ASSEMBLY

- Easy to maintain cartridge style bearing assembly
- · Modern bearing seals for increased reliability
- Patented grease and oil flinger allows a simple choice of oil or grease lubrication
- · Bearing assembly can be replaced in-situ
- · Various material options available including carbon steel and stainless steel

### **SINGLE PIECE SLEEVES**

- · Single piece allows for easy maintenance and removal
- · Sleeves are available in ceramics or metal, including our solid Karbide™ shaft sleeve for long wear life
- · Extended replacement intervals
- O-ring seals protect from abrasive/corrosive contaminants
- · Expanded sealing options

### K-HEE™ SEVERE DUTY HIGH EFFICIENCY IMPELLER

- KETO K-HEE<sup>™</sup> reduces throat bush wear
- Improved hydraulics for higher efficiency
- · Lower NPSHR and increased wear life
- · Superior resistance to recirculating flows, twisted vanes enable better eye inlet conditions, controlling flow paths
- · Multi-purpose design allowing reduced inventory requirements

### K-ISS™ MECHANICAL SEAL (EXTERNAL FLUSH)

- · Mechanical seal situated in clean water, not in contact with slurry, significant reduction in wear and reduced inventory
- Requires less maintenance than other sealing options
- Fitted with a flow control valve, low water consumption, available in both single and double seal options
- Hydrocarbon free (gland water barrier fluid)

### LINERS

- · Thick section volute liners and frame plate liner inserts for superior corrosion resistance and high efficiency
- · Allows ease of fitting multiple liner materials, including hard metal, thick section rubber or polyurethane
- Liners are bolted to allow for quick and easy maintenance
- Separate volute seal allows easier installation of parts
- Cast Lifting Points replace threaded points that corrode over time

### POLYCARBONATE WINDOW BELT GUARD

- · Tool free inspection
- Transparent case allows for easy maintenance and inspection of belt condition