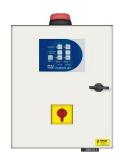

Float switch and level probe options available for reliable pump control

Single and Dual Pump Controllers

| 600L  | Dia 1200mm x H 795mm  |
|-------|-----------------------|
| 900L  | Dia 1200mm x H 1195mm |
| 1200L | Dia 1200mm x H 1555mm |
| 2000L | Dia 1120mm x H 2400mm |
| 3000L | Dia 2300 x H 2200mm   |