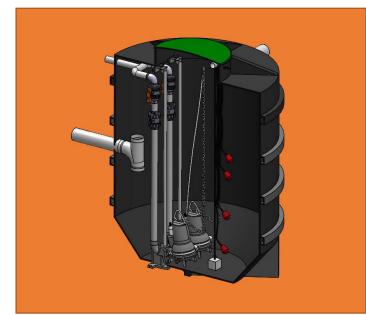

## Pit Pig

Polyethylene Pump Stations

- Sewer / Stormwater Applications
- Single and Dual Pump Systems
- · Guide Rail and Free Standing Arrangement

600L to 3000L volume with larger

sizes on request

Selection of PVC, bronze or stainless steel valves available.

PVC pipework for a long, maintenance free life.

Heavy-duty submersible sewerage or stormwater pumps. Many options available.

Covers

Choice of Access

Optional guide rails with auto-couplings for quick removal and reinstallation of pumps Roto moulded polyethylene tank with heavy duty ribbing adds strength and assists in anti-floatation

Float switch and level probe options available for reliable pump control

Single and Dual Pump Controllers

| 600L  | Dia 1200mm x H 795mm  |
|-------|-----------------------|
| 900L  | Dia 1200mm x H 1195mm |
| 1200L | Dia 1200mm x H 1555mm |
| 2000L | Dia 1120mm x H 2400mm |
| 3000L | Dia 2300 x H 2200mm   |