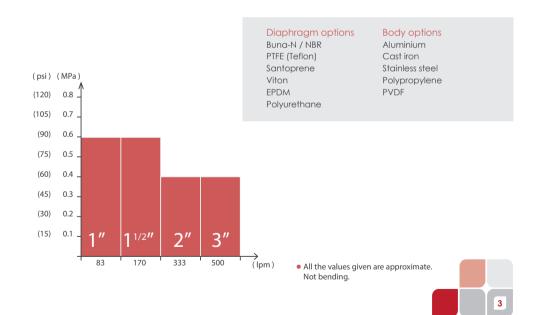

#### Alumunium Body EM Series

RAN EM series aluminium body pumps come out with robust construction and compact design. Strong aluminium body is suitable for using diffent liquids. These series provide smooth transfer and long life usage with proper diaphragm choice.

For different applications with flow rates up to max. 30 m³/h, Ran delivers suitable pumps which have varied body options include cast iron. Please contact with us to choose the best one for your need.

#### Plastic Body EM Series

Ran EM plastic series bring together original designed, durable body with high qualty material. Chemical industry prefers these series for smooth transfer in aggressive media.

For different applications with flow rates up to max. 20 m³/h, Ran delivers suitable pumps which have varied body options include polypropylene and PVDF. Please contact with us to choose the best one for your need.

#### Stainless Steel Body EM Series

Ran EM stainless steel series is produced by using materials which are suitable for FDA standards.

These pumps highly preferred in the food industry with choise of Teflon or EPDM diaphragm, for healthy production.

For different applications with flow rates up to max. 30 m³/h, Ran delivers suitable pumps which have varied body options include sheet metal and ceramic casting. Please contact with us to choose the best one for your need.