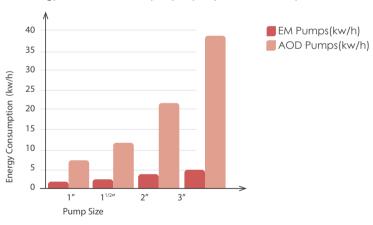

#### Ran EM Series

RAN electromechanical diaphragm pumps response the demand of our costumers for varied applications with unique design concept and low energy consumption. Thanks to the impeccable technology of RanEM series Ranpump's quality has been risen up.

#### WHY RAN EM?

- Faultless mechanical linear cam system
- Low shear
- Sealless body
- Distinct solutions for varied applications
- Controlled transfer rates through variable viscosity and system pressure changes
- Optional diaphragm rupture sensor and pulsation dampener