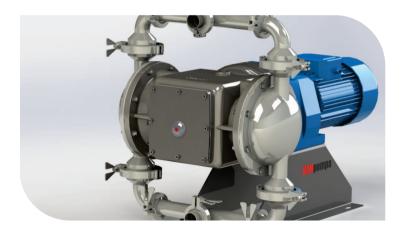

#### Stainless Steel Body EM Series

Ran EM stainless steel series is produced by using materials which are suitable for FDA standards.

These pumps highly preferred in the food industry with choise of Teflon or EPDM diaphragm, for healthy production.

For different applications with flow rates up to max. 30 m³/h, Ran delivers suitable pumps which have varied body options include sheet metal and ceramic casting. Please contact with us to choose the best one for your need.