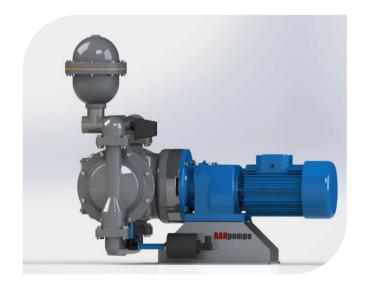

#### Ran EM Series

RAN electromechanical diaphragm pumps response the demand of our costumers for varied applications with unique design concept and low energy consumption. Thanks to the impeccable technology of RanEM series Ranpump's quality has been risen up.

#### Design

All Ran EM series have an exclusive design. These electromechanical diaphragm pumps have been designed as durable and long-lived by Ranpump's main design team.

High quality, patented cam system transforms the circular motion into linear motion. This mechanism provides uniform power distribution and minimize the damage may be generated by long time usage. Patented cam system has high assembly facility with less components that makes Ran EM exclusive compared to similar products.

#### Alumunium Body EM Series

RAN EM series aluminium body pumps come out with robust construction and compact design. Strong aluminium body is suitable for using diffent liquids. These series provide smooth transfer and long life usage with proper diaphragm choice.