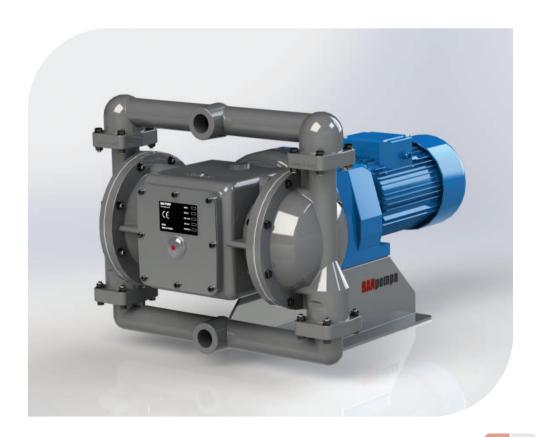

#### Alumunium Body EM Series

RAN EM series aluminium body pumps come out with robust construction and compact design. Strong aluminium body is suitable for using diffent liquids. These series provide smooth transfer and long life usage with proper diaphragm choice.

For different applications with flow rates up to max. 30 m³/h, Ran delivers suitable pumps which have varied body options include cast iron. Please contact with us to choose the best one for your need.