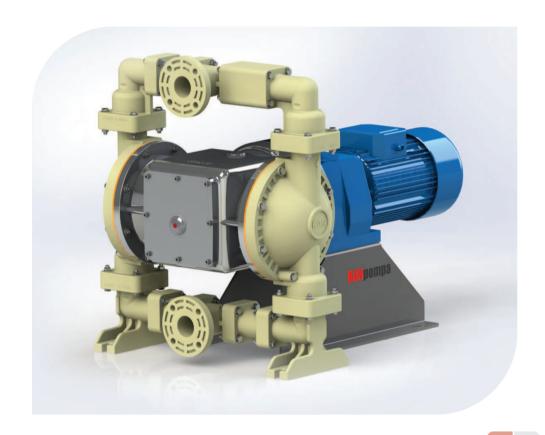

#### Plastic Body EM Series

Ran EM plastic series bring together original designed, durable body with high qualty material. Chemical industry prefers these series for smooth transfer in aggressive media.

For different applications with flow rates up to max. 20 m³/h, Ran delivers suitable pumps which have varied body options include polypropylene and PVDF. Please contact with us to choose the best one for your need.