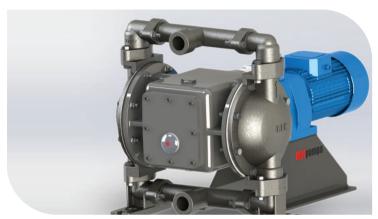

#### Stainless Steel Body EM Series

Ran EM stainless steel series is produced by using materials which are suitable for FDA standards.

These pumps highly preferred in the food industry with choise of Teflon or EPDM diaphragm, for healthy production.

For different applications with flow rates up to max. 30 m³/h, Ran delivers suitable pumps which have varied body options include sheet metal and ceramic casting. Please contact with us to choose the best one for your need.