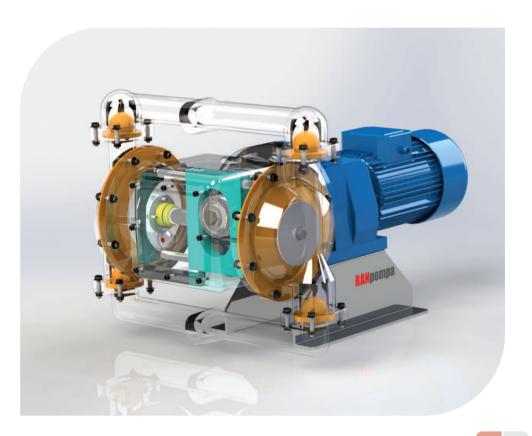

# The unique mechanism, patented cam system

#### Design

All Ran EM series have an exclusive design. These electromechanical diaphragm pumps have been designed as durable and long-lived by Ranpump's main design team.

High quality, patented cam system transforms the circular motion into linear motion. This mechanism provides uniform power distribution and minimize the damage may be generated by long time usage. Patented cam system has high assembly facility with less components that makes Ran EM exclusive compared to similar products.

Perfect mechanical linear cam system assure controlled transfer rates through variable viscosity and system pressure changes.