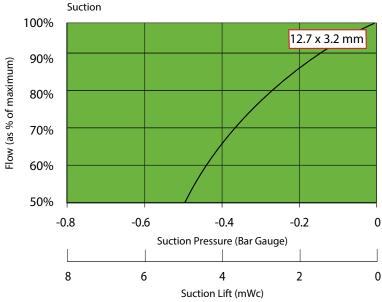

#### **Flow Rates**

| Tube       | RPM | Flow ml/min | Flow I/hr |
|------------|-----|-------------|-----------|
| 12.7 x 3.2 | 68  | 2,250       | 135       |
| 12.7 x 3.2 | *89 | 3,000       | 180       |
| 12.7 x 3.2 | 137 | 4,450       | 270       |
| 12.7 x 3.2 | 196 | 6,350       | 380       |

Nominal pump speed based on 50Hz operation \*89 RPM is a non-standard speed

Flows are typical and were measured with water at 20°C with no suction lift or discharge pressure. Actual flows will vary according to suction conditions, discharge pressure, tube material and production tolerances.