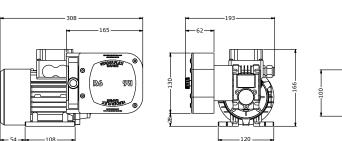

### **Verderflex**Rapide R6

All dimensions are in mm. All dimensions and weights are for guidance only.