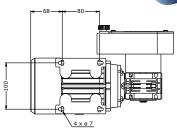

### **Verderflex**Rapide R6

All dimensions are in mm. All dimensions and weights are for guidance only.