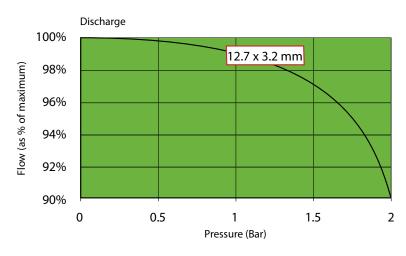

#### **Flow Rates**

| Tube       | RPM | Flow ml/min | Flow I/hr |
|------------|-----|-------------|-----------|
| 12.7 x 3.2 | 68  | 2,250       | 135       |
| 12.7 x 3.2 | *89 | 3,000       | 180       |
| 12.7 x 3.2 | 137 | 4,450       | 270       |
| 12.7 x 3.2 | 196 | 6,350       | 380       |

Nominal pump speed based on 50Hz operation \*89 RPM is a non-standard speed

Flows are typical and were measured with water at 20°C with no suction lift or discharge pressure. Actual flows will vary according to suction conditions, discharge pressure, tube material and production tolerances.