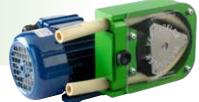

## **Verderflex**Rapide R6

| Verderflex Rapide R6 Specifications |                                                         |  |  |
|-------------------------------------|---------------------------------------------------------|--|--|
| Standard Speeds                     | 68, 137 and 196 RPM                                     |  |  |
| Control                             | Inverter Optional                                       |  |  |
| Rotor Assembly                      | Anodised Aluminium with Three Nylatron® Rollers         |  |  |
| Voltage                             | 230/400V 50Hz (Single Phase Available to special order) |  |  |
| Installed Motor Power               | 0.18 kW 50Hz                                            |  |  |
| Protection Class                    | IP55                                                    |  |  |
| Standard Tube Options               | Verderprene, Silicone                                   |  |  |
| Tube Size                           | 12.7 x 3.2 mm                                           |  |  |
| Weight                              | 6.5kg                                                   |  |  |