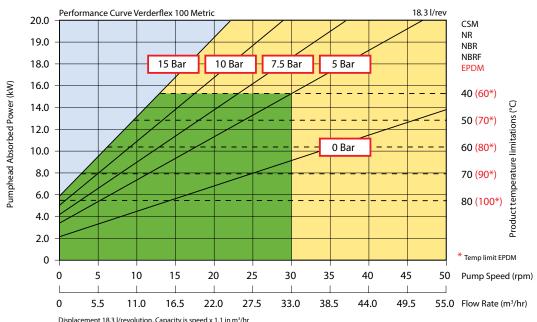

## Verderflex VF100

Displacement 18.3 l/revolution, Capacity is speed x 1.1 in m³/hr Minimum starting torque required: 4500 Nm Maximum peak power +28\%

For product temperatures above 65°C and/or viscocity above 2000 mPas use one shim less than shown

Flows are typical and were measured with water at 20°C with no suction lift or discharge pressure. Actual flows will vary according to suction conditions, discharge pressure and normal component production tolerances.