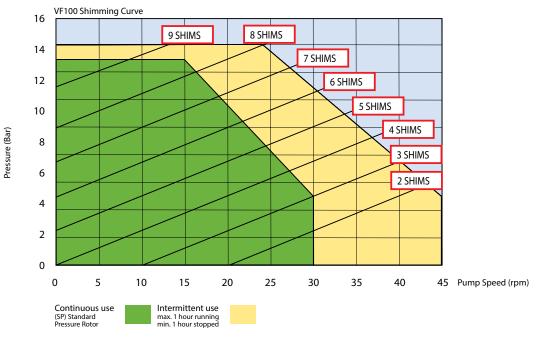

## Verderflex VF100

Displacement 18.3 l/revolution, Capacity is speed x 1.1 in m³/hr Minimum starting torque required: 4500 Nm Maximum peak power +28\%

For product temperatures above 65°C and/or viscocity above 2000 mPas use one shim less than shown