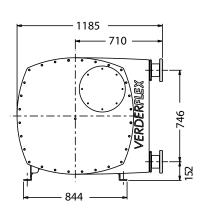

- Silicone oil                                                                                                     |                     |
| Hose                     | Natural Rubber (NR)<br>Options: Nitrile Buna Rubber (NBR) Ethylene Propylene Diene Mono-<br>mer (EPDM), Food Grade Nitrile Buna (NBRF) and Hypalon <sup>®</sup> (CSM) |                     |
| Typical Pump Unit Weight | 879 - 910 kg                                                                                                                                                          |                     |
|                          |                                                                                                                                                                       |                     |







All dimensions are in mm. All dimensions and weights are for guidance only.



## Verderflex VF65







For product temperatures above 65°C and/or viscocity above 2000 mPas use one shim less than shown

Flows are typical and were measured with water at 20°C with no suction lift or discharge pressure. Actual flows will vary according to suction conditions, discharge pressure and normal component production tolerances.

## Find your local supplier at www.verderflex.com



For construction installation and floor mounting drawings please contact your local authorised Verderflex<sup>®</sup> distributor.