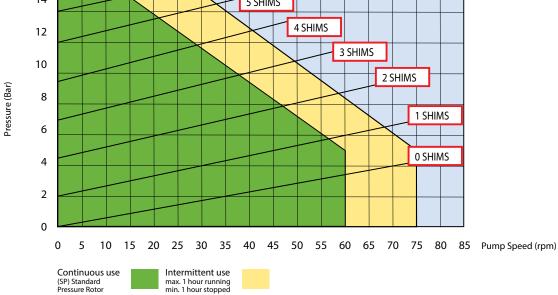

## Verderflex VF65

For product temperatures above 65°C and/or viscocity above 2000 mPas use one shim less than shown

Flows are typical and were measured with water at 20°C with no suction lift or discharge pressure. Actual flows will vary according to suction conditions, discharge pressure and normal component production tolerances.