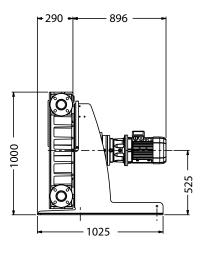

Silicone oil                                                                                                     |                     |
| Hose                     | Natural Rubber (NR)<br>Options: Nitrile Buna Rubber (NBR) Ethylene Propylene Diene Mono-<br>mer (EPDM), Food Grade Nitrile Buna (NBRF) and Hypalon <sup>®</sup> (CSM) |                     |
| Typical Pump Unit Weight | 879 - 910 kg                                                                                                                                                          |                     |
|                          |                                                                                                                                                                       |                     |







All dimensions are in mm. All dimensions and weights are for guidance only.



## Verderflex VF65







For product temperatures above 65°C and/or viscocity above 2000 mPas use one shim less than shown

Flows are typical and were measured with water at 20°C with no suction lift or discharge pressure. Actual flows will vary according to suction conditions, discharge pressure and normal component production tolerances.

## Find your local supplier at www.verderflex.com



For construction installation and floor mounting drawings please contact your local authorised Verderflex<sup>®</sup> distributor.