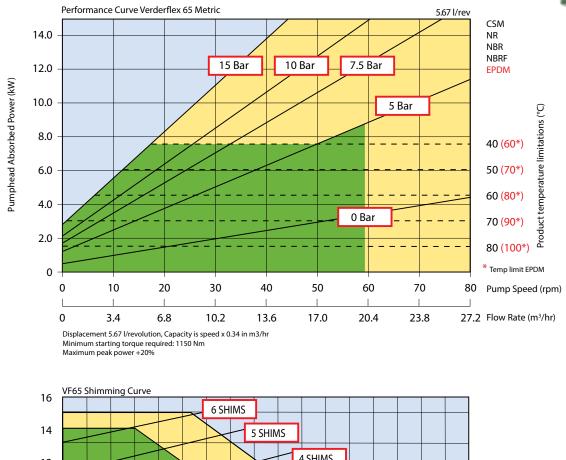

## Verderflex VF65

For product temperatures above 65°C and/or viscocity above 2000 mPas use one shim less than shown

Flows are typical and were measured with water at 20°C with no suction lift or discharge pressure. Actual flows will vary according to suction conditions, discharge pressure and normal component production tolerances.