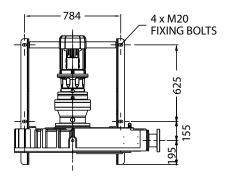

il - Silicone oil                                                                                                     |                     |
| Hose                     | Natural Rubber (NR)<br>Options: Nitrile Buna Rubber (NBR) Ethylene Propylene Diene Mono-<br>mer (EPDM), Food Grade Nitrile Buna (NBRF) and Hypalon <sup>®</sup> (CSM) |                     |
| Typical Pump Unit Weight | 879 - 910 kg                                                                                                                                                          |                     |
|                          |                                                                                                                                                                       |                     |







All dimensions are in mm. All dimensions and weights are for guidance only.



## Verderflex VF65







For product temperatures above 65°C and/or viscocity above 2000 mPas use one shim less than shown

Flows are typical and were measured with water at 20°C with no suction lift or discharge pressure. Actual flows will vary according to suction conditions, discharge pressure and normal component production tolerances.

## Find your local supplier at www.verderflex.com



For construction installation and floor mounting drawings please contact your local authorised Verderflex<sup>®</sup> distributor.