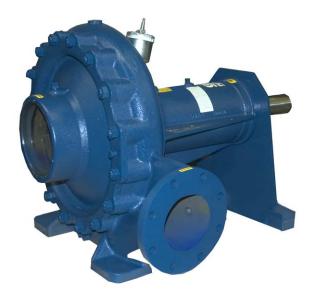

#### **PUMP SPECIFICATIONS**

Size: 6" (152 mm) NPT Female Suction. 4" (101 mm) Flanged Discharge.

Casing: Gray Iron 40.

Maximum Casing Pressure 338 psi (2330 kPa).\*

Maximum Operating Pressure 250 psi (1723 kPa) at Temperatures up to 100°F (37°C) Based on System Component Limitations.\*

Enclosed Type, Six Vane Impeller: Gray Iron 30. Handles 3/8" (9,5 mm) Diameter Spherical Solids.

Impeller Shaft: Alloy Steel 4150.

Replaceable Wear Ring: Copper Alloy C93200.
Replaceable Balance Ring: Copper Alloy C93200.

Pedestal: Gray Iron 30.

**Seal Liner:** Copper Alloy C26000. **Shaft Sleeve:** Alloy Steel 4130.

Radial and Thrust Bearings: Open Single Row Ball.

Bearing Lubrication: Grease.
Cover Plate: Gray Iron 30.
Gaskets: Vegetable Fiber.
Hardware: Standard Plated Steel.