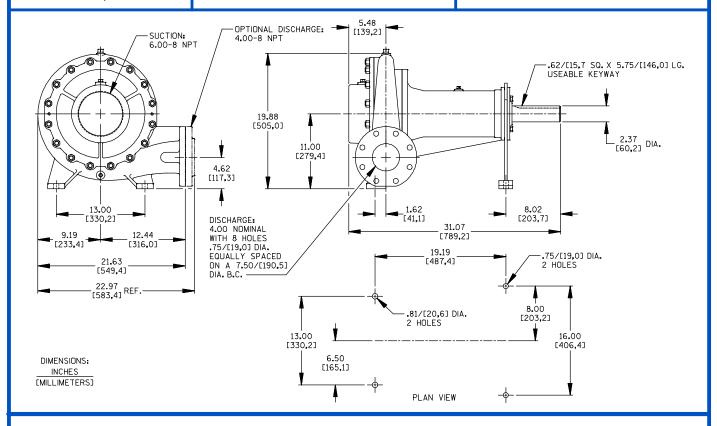

# APPROXIMATE DIMENSIONS and WEIGHTS

NET WEIGHT: SHIPPING WEIGHT: EXPORT CRATE: 355 LBS. (161,0 KG.) 403 LBS. (182,8 KG.) 12.5 CU. FT. (0,35 CU. M.)

60 HERTZ PERFORMANCE BASED ON WATER