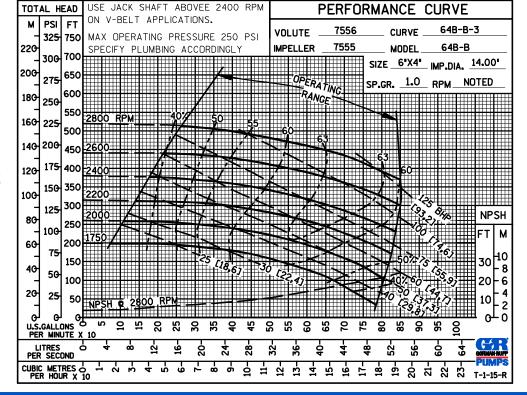

# APPROXIMATE DIMENSIONS and WEIGHTS

NET WEIGHT: SHIPPING WEIGHT: EXPORT CRATE: 355 LBS. (161,0 KG.) 403 LBS. (182,8 KG.) 12.5 CU. FT. (0,35 CU. M.)

60 HERTZ PERFORMANCE BASED ON WATER