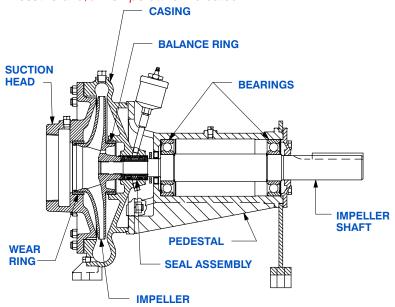

#### **PUMP SPECIFICATIONS**

Size: 6" (152 mm) NPT Female Suction. 4" (101 mm) Flanged Discharge.

Casing: Gray Iron 40.

Maximum Casing Pressure 338 psi (2330 kPa).\*

Maximum Operating Pressure 250 psi (1723 kPa) at Temperatures up to 100°F (37°C) Based on System Component Limitations.\*

Enclosed Type, Six Vane Impeller: Gray Iron 30. Handles 3/8" (9,5 mm) Diameter Spherical Solids.

Impeller Shaft: Alloy Steel 4150.

Replaceable Wear Ring: Copper Alloy C93200.
Replaceable Balance Ring: Copper Alloy C93200.

Pedestal: Gray Iron 30.

**Seal Liner:** Copper Alloy C26000. **Shaft Sleeve:** Alloy Steel 4130.

Radial and Thrust Bearings: Open Single Row Ball.

Bearing Lubrication: Grease.
Cover Plate: Gray Iron 30.
Gaskets: Vegetable Fiber.
Hardware: Standard Plated Steel.

Strainer

**Optional Equipment:** Discharge Check Valve. 4" NPT Discharge Flange. Hand Primer.

\*Consult Factory for Applications Exceeding Maximum Pressure and/or Temperature Indicated.

#### **SEAL DETAIL**

Double, Grease Lubricated with Spring-Loaded Grease Cup. Sintered Bronze Stationary Seal Seats. Steel Rotating Faces. Neoprene Packing Rings. Maximum Temperature of Liquid Pumped, 110°F (43°C). Maximum Suction Pressure 10 psi (69 kPa).\*