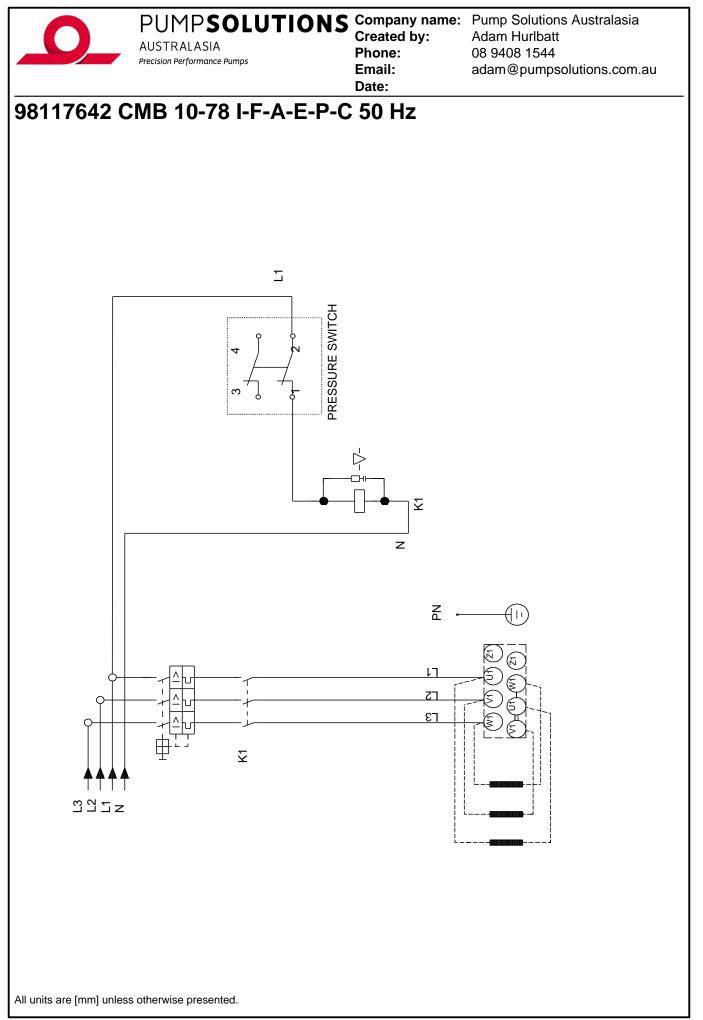

AUSTRALASIA Precision Performance Pumps Phone: Email:

PUMPSOLUTIONS Company name: Created by: Pump Solutions Australasia Adam Hurlbatt 08 9408 1544 adam@pumpsolutions.com.au

|       |                                                                                                                                                                                                                                                                                                                                                                                                                                                                                                                                                                                                                     |                                                                                                                                                                                                                                                                  | ate:               | adam@pumpsolutions.co |
|-------|---------------------------------------------------------------------------------------------------------------------------------------------------------------------------------------------------------------------------------------------------------------------------------------------------------------------------------------------------------------------------------------------------------------------------------------------------------------------------------------------------------------------------------------------------------------------------------------------------------------------|------------------------------------------------------------------------------------------------------------------------------------------------------------------------------------------------------------------------------------------------------------------|--------------------|-----------------------|
| Count | Description                                                                                                                                                                                                                                                                                                                                                                                                                                                                                                                                                                                                         |                                                                                                                                                                                                                                                                  |                    |                       |
| 1     | CMB 10-78 I-F-A-E-P-C                                                                                                                                                                                                                                                                                                                                                                                                                                                                                                                                                                                               |                                                                                                                                                                                                                                                                  |                    |                       |
|       |                                                                                                                                                                                                                                                                                                                                                                                                                                                                                                                                                                                                                     |                                                                                                                                                                                                                                                                  |                    |                       |
|       |                                                                                                                                                                                                                                                                                                                                                                                                                                                                                                                                                                                                                     | Product photo could v                                                                                                                                                                                                                                            | ary from the actua | al product            |
|       | Product No.: 98117642                                                                                                                                                                                                                                                                                                                                                                                                                                                                                                                                                                                               |                                                                                                                                                                                                                                                                  |                    |                       |
|       | The Grundfos CM Booster PS is<br>system for water supply in dom<br>applications as well as other insi-<br>leakages are expected to occur<br>The booster system consists of<br>a 5-way valve and a pressure is<br>must be fitted to complete the b<br>Use your own pressure tank or<br>Grundfos GT-tanks that make a<br>booster system.<br>The pressure band is approxim<br>When the system has been cor<br>it is all a matter of inserting the<br>supply socket, and the system<br>Features<br>• CM pump<br>• pressure tank to minimize the<br>starts<br>• motor protection (single-phase<br>• automatic operation. | estic and agricultural<br>stallations where small<br>r.<br>f a Grundfos CM pump,<br>switch. A pressure tank<br>pooster system.<br>order one of the<br>a perfect fit for your<br>hately 1 bar.<br>nnected to the pipework<br>plug into a power<br>is operational. |                    |                       |
|       | Applications<br>The Grundfos CM Booster PS i<br>agricultural and light commercia<br>similar water installations where<br>be expected.                                                                                                                                                                                                                                                                                                                                                                                                                                                                               | al water supply and                                                                                                                                                                                                                                              |                    |                       |
|       | Liquid:<br>Pumped liquid:<br>Liquid temperature range:<br>Selected liquid temperature:<br>Density:                                                                                                                                                                                                                                                                                                                                                                                                                                                                                                                  | Water<br>0 60 °C<br>20 °C<br>998.2 kg/m³                                                                                                                                                                                                                         |                    |                       |
|       | Technical:<br>Pump speed on which pump da<br>Rated flow:<br>Rated head:<br>Primary shaft seal:<br>Approvals and markings:<br>Return valve:<br>Start pressure:                                                                                                                                                                                                                                                                                                                                                                                                                                                       | ata is based: 2900 rpm<br>10 m³/h<br>64.9 m<br>AVBE<br>CE,IE2<br>YES<br>Pressure Switch                                                                                                                                                                          | I                  |                       |
|       | Materials:                                                                                                                                                                                                                                                                                                                                                                                                                                                                                                                                                                                                          | Stainlage steel                                                                                                                                                                                                                                                  |                    |                       |