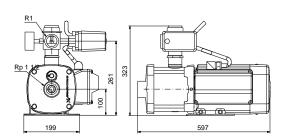

## 98117642 CMB 10-78 I-F-A-E-P-C 50 Hz

Precision Performance Pumps

Note! All units are in [mm] unless otherwise stated. Disclaimer: This simplified dimensional drawing does not show all details.