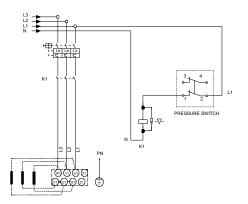

AUSTRALASIA Precision Performance Pumps Phone: Email:

PUMPSOLUTIONS Company name: Created by: Pump Solutions Australasia Adam Hurlbatt 08 9408 1544 adam@pumpsolutions.com.au

|       |                                                                                                                                                                                                                                                                                                                                                                                                                                                                                                                                                                                                                     |                                                                                                                                                                                                                                                                  | ate:               | adam@pumpsolutions.co |
|-------|---------------------------------------------------------------------------------------------------------------------------------------------------------------------------------------------------------------------------------------------------------------------------------------------------------------------------------------------------------------------------------------------------------------------------------------------------------------------------------------------------------------------------------------------------------------------------------------------------------------------|------------------------------------------------------------------------------------------------------------------------------------------------------------------------------------------------------------------------------------------------------------------|--------------------|-----------------------|
| Count | Description                                                                                                                                                                                                                                                                                                                                                                                                                                                                                                                                                                                                         |                                                                                                                                                                                                                                                                  |                    |                       |
| 1     | CMB 10-78 I-F-A-E-P-C                                                                                                                                                                                                                                                                                                                                                                                                                                                                                                                                                                                               |                                                                                                                                                                                                                                                                  |                    |                       |
|       |                                                                                                                                                                                                                                                                                                                                                                                                                                                                                                                                                                                                                     |                                                                                                                                                                                                                                                                  |                    |                       |
|       |                                                                                                                                                                                                                                                                                                                                                                                                                                                                                                                                                                                                                     | Product photo could v                                                                                                                                                                                                                                            | ary from the actua | al product            |
|       | Product No.: 98117642                                                                                                                                                                                                                                                                                                                                                                                                                                                                                                                                                                                               |                                                                                                                                                                                                                                                                  |                    |                       |
|       | The Grundfos CM Booster PS is<br>system for water supply in dom<br>applications as well as other insi-<br>leakages are expected to occur<br>The booster system consists of<br>a 5-way valve and a pressure is<br>must be fitted to complete the b<br>Use your own pressure tank or<br>Grundfos GT-tanks that make a<br>booster system.<br>The pressure band is approxim<br>When the system has been cor<br>it is all a matter of inserting the<br>supply socket, and the system<br>Features<br>• CM pump<br>• pressure tank to minimize the<br>starts<br>• motor protection (single-phase<br>• automatic operation. | estic and agricultural<br>stallations where small<br>r.<br>f a Grundfos CM pump,<br>switch. A pressure tank<br>pooster system.<br>order one of the<br>a perfect fit for your<br>hately 1 bar.<br>nnected to the pipework<br>plug into a power<br>is operational. |                    |                       |
|       | Applications<br>The Grundfos CM Booster PS i<br>agricultural and light commercia<br>similar water installations where<br>be expected.                                                                                                                                                                                                                                                                                                                                                                                                                                                                               | al water supply and                                                                                                                                                                                                                                              |                    |                       |
|       | Liquid:<br>Pumped liquid:<br>Liquid temperature range:<br>Selected liquid temperature:<br>Density:                                                                                                                                                                                                                                                                                                                                                                                                                                                                                                                  | Water<br>0 60 °C<br>20 °C<br>998.2 kg/m³                                                                                                                                                                                                                         |                    |                       |
|       | Technical:<br>Pump speed on which pump da<br>Rated flow:<br>Rated head:<br>Primary shaft seal:<br>Approvals and markings:<br>Return valve:<br>Start pressure:                                                                                                                                                                                                                                                                                                                                                                                                                                                       | ata is based: 2900 rpm<br>10 m³/h<br>64.9 m<br>AVBE<br>CE,IE2<br>YES<br>Pressure Switch                                                                                                                                                                          | I                  |                       |
|       | Materials:                                                                                                                                                                                                                                                                                                                                                                                                                                                                                                                                                                                                          | Stainlage steel                                                                                                                                                                                                                                                  |                    |                       |