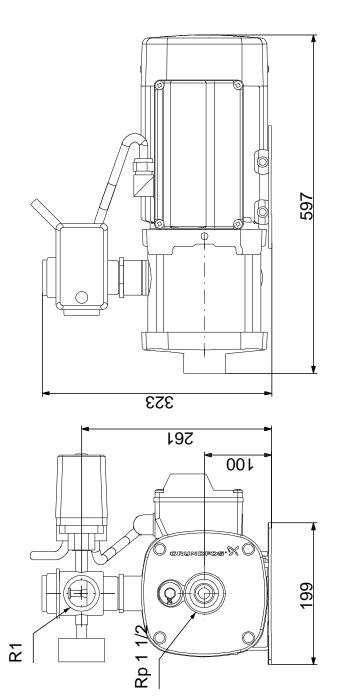

## 98117642 CMB 10-78 I-F-A-E-P-C 50 Hz

Precision Performance Pumps

Note! All units are in [mm] unless otherwise stated. Disclaimer: This simplified dimensional drawing does not show all details.